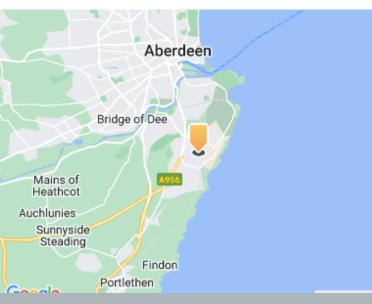

### Location

Souterhead Industrial Estate is located 3 miles south of Aberdeen City centre. The Estate is located in Altens, the premier industrial location on the south side of Aberdeen. The estate is 125 miles north of Edinburgh and 140 miles north east of Glasgow. The general area is predominately industrial.

#### Road

The site has excellent road access being only 2 miles from the A90 which is the main arterial road to Edinburgh and Glasgow. Accessibility will be further enhanced with the opening of the Aberdeen Western Peripheral Route, improving access to all areas of Aberdeen, including the Airport 10 miles north-west of the estate.

#### Airport

Aberdeen Airport lies 10 miles north of the estate and is within a 30 minute drive time.