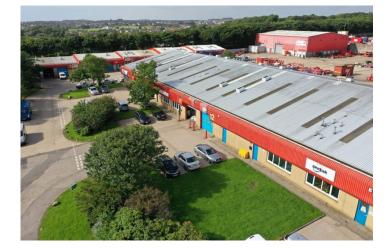

# Unit 3 - Block 1 | Souterhead Industrial Estate

Souterhead Industrial Estate, Altens, Aberdeen, AB12 3LF

### High quality unit within well located estate

Benefitting from 24 hour access, car parking, this flexible space is well suited to a variety of uses including workshop, light industrial, storage, and trade counter. Situated on a well located estate, the unit is just 3 miles south of Aberdeen City centre on Souterhead Industrial Estate, also benefitting from CCTV, parking, and circulation space within a common yard.

## 🕢 Unit Summary

- Storage Unit
- Flexible Space
- Car Parking
- 24 Hour Access
- Well Maintained Estate
- Close to Transport

|                       | Per Annum  | Per Sq Ft |
|-----------------------|------------|-----------|
| Rent                  | £17,500.00 | £11.16    |
| Rates                 | £6,426.00  | £4.10     |
| Maintenance<br>Charge | £2,600.00  | £1.66     |
| Insurance             | £313.60    | £0.20     |
| Total Cost            | £26,839.60 | £17.12    |