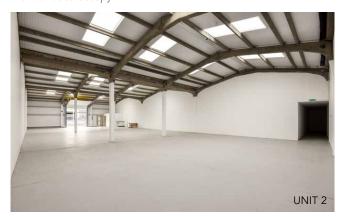

# **DESCRIPTION**

The development comprises 10 modern business/industrial units of concrete portal frame construction, with a new fully insulated profile metal sheeting to the external walls and roof. Each unit benefits from vehicular access as well as separate pedestrian access.

Each unit is arranged to provide warehouse/industrial space with offices with a general specification to include:

- Commercial door
- Concrete floor
- Kitchen/tea prep facilities
- Gas supply
- WC facilities
- Three phase power
- Translucent roof panels