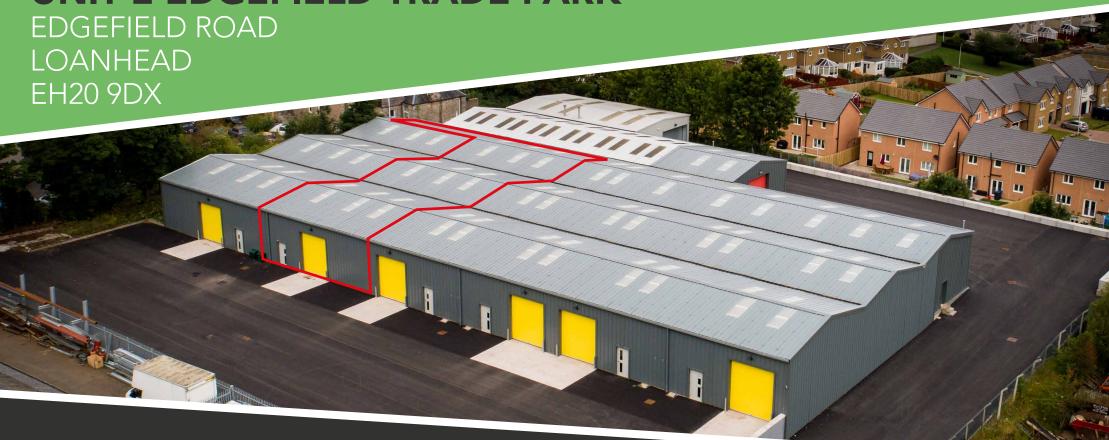

## **LOCATION**

The subject premises are located within Edgefield Trade Park at the end of Edgefield Road, to the north of Loanhead. Loanhead is a town located in the County of Midlothian, approximately 5 miles south of Edinburgh City Centre and benefits from excellent transportation links, with the Edinburgh City Bypass located less than 1 mile to the north which in turn connects to the A1, M8 and M9 motorways.

# **DESCRIPTION**

The development comprises 10 modern business/industrial units of concrete portal frame construction, with a new fully insulated profile metal sheeting to the external walls and roof. Each unit benefits from vehicular access as well as separate pedestrian access.

### **ACCOMMODATION**

The subjects have been measured in accordance with the RICS Code of Measuring Practice (6th Edition) and extends to approximately:

| Unit | SQ FT | SQ M |
|------|-------|------|
| 2    | 4,538 | 422  |