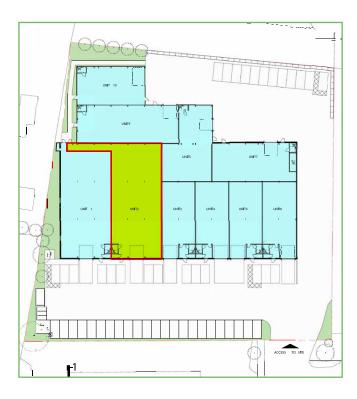

# **DESCRIPTION**

The development comprises 10 modern business/industrial units of concrete portal frame construction, with a new fully insulated profile metal sheeting to the external walls and roof. Each unit benefits from vehicular access as well as separate pedestrian access.

### **ACCOMMODATION**

The subjects have been measured in accordance with the RICS Code of Measuring Practice (6th Edition) and extends to approximately:

| Unit | SQ FT | SQ M |
|------|-------|------|
| 2    | 4,538 | 422  |