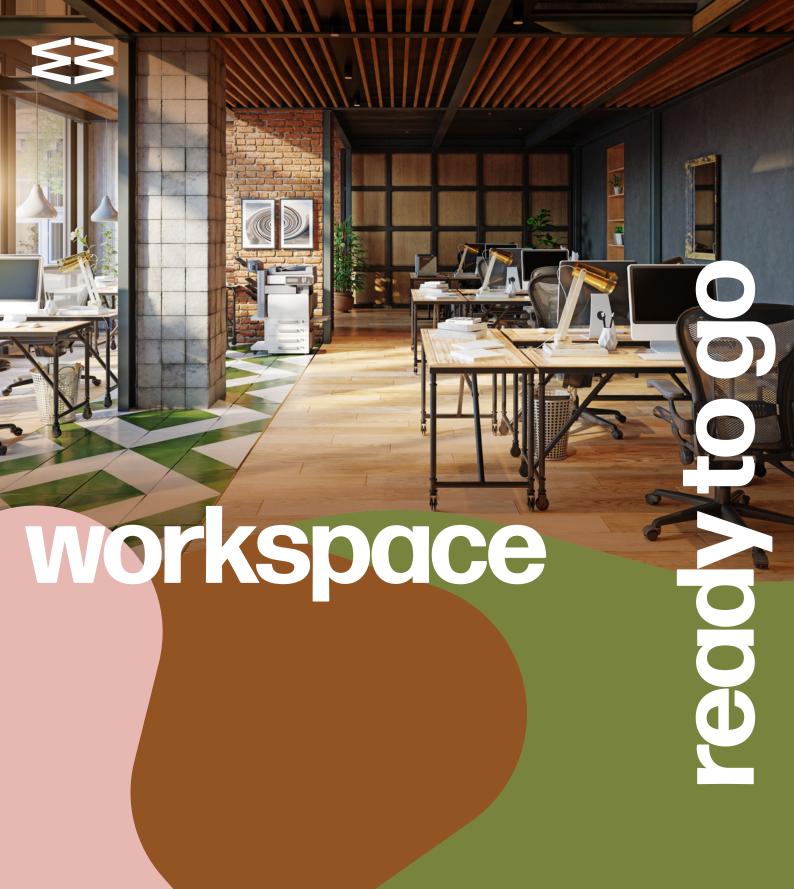

FLEX® @FRAM\$

> 124 ST VINCENT STREET GLASGOW / G2 5HF

Stylish, contemporary studios for 10 - 20 people in a central location available on flexible all inclusive licences and ready for immediate entry. Sounds good?

Flex @ Framework provides the ideal solution to occupiers seeking fitted out, furnished studios - hassle free, easy in leasing!

Highly specified studios

Fitted out, furnished and IT ready

Flexible leases with immediate entry