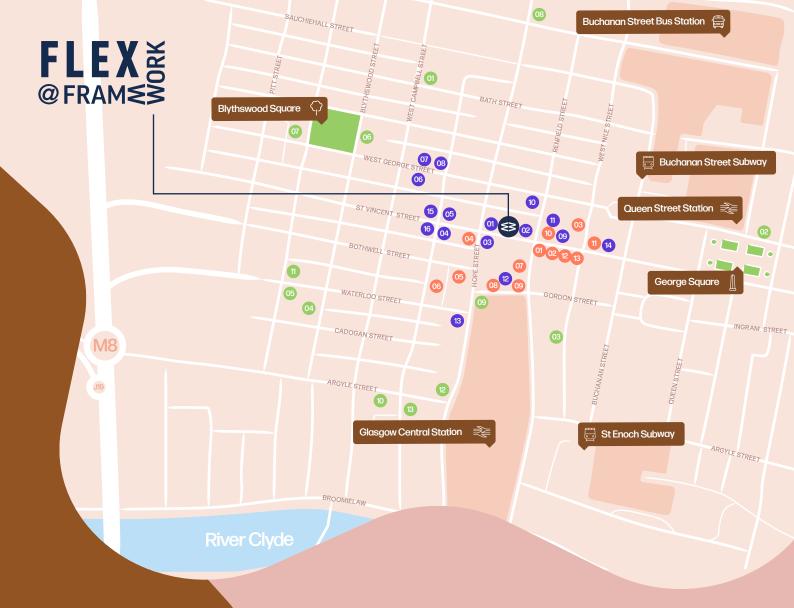

#### Neighbouring Occupiers

- 01 Tilney Smith & Williamson / Interpath
- 02 HBOS
- 03 KPMG/H3G
- 04 Lockton
- 05 Irwin Mitchell
- 06 HP / Hilton / Beam Suntory / RSA
- 07 Arcadis / Peninsula
- 08 St James Place Wealth
- 09 Crawford & Company
- 10 CGI 11 Abellio
- 12 Cigna Life
- 13 SSE
- 14 BTO
- 15 OBE
- 16 DAC Beachcroft

#### Amenities

- 01 Topolabamba
- 02 Chaakoo
- 03 Vroni's
- 04 Café Fame 05 Panko
- 06 Akiko
- 07 Tesco 08 Sainsbury's
- 09 Gordon Street Coffee
- 09 Gordon Street Coff10 Pizza Punks
- 11 All Bar One
- 12 Panang
- 13 Costa

## Hotels, Car Parks & Nextbike Stations

- 01 Q-Park Sauchiehall Street
- 02 Nextbike Station George Square
- 03 NCP Mitchell Street
- 04 Q-Park Waterloo Street05 Nextbike Station Waterloo Street
- 06 Kimpton Blythswood Square Hotel
- 05 Kimpton Blythswood Square Hot
- 07 Malmaison Hotel
- 08 Citizen M Hotel
- 09 Grand Central Hotel
- 10 Radisson Blu11 Ibis Styles
- 12 Yotel
- 12 Yotel 13 Motel 1