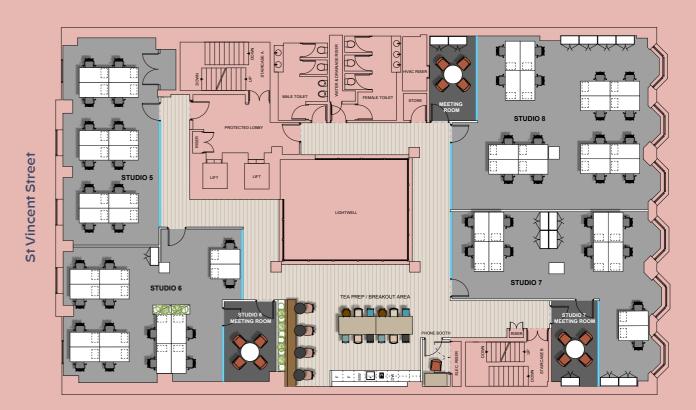

### Third Floor Office Studios

|          | AREA                   | WORKSTATIONS |
|----------|------------------------|--------------|
| Studio 5 | 614 sq ft / 57 sq m    | 12           |
| Studio 6 | 990 sq ft / 92 sq m    | 14           |
| Studio 7 | 963 sq ft / 89.5 sq m  | 10           |
| Studio 8 | 1,163 sq ft / 108 sq m | 16           |