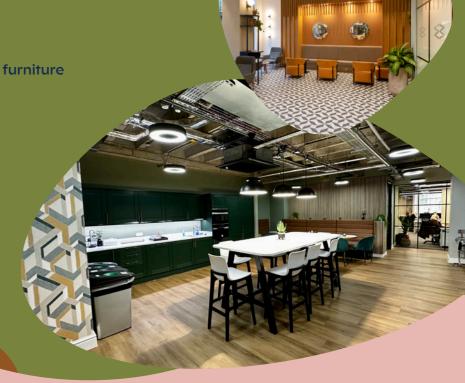

- > New reception & seating area
- > VRF Air Conditioning
- > Suspended LED lighting
- > Fitted out studios meeting rooms and furniture
- > Cat 6 cabled/ IT ready
- > Fully fitted kitchen
- > Attractive breakout area with seating
- > Bookable meeting room
- > Dedicated male and female toilets
- > Secure basement car parking
- > EPC-B