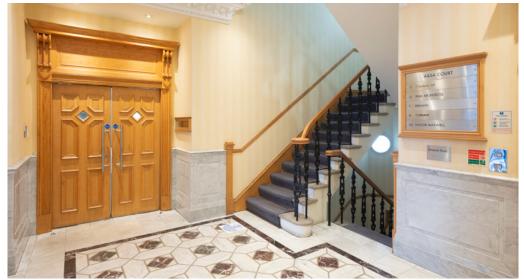

#### **DESCRIPTION**

The ground floor office has been recently refurbished to a modern standard and offers open plan space with fitted meeting rooms. The suite benefits from a small tea prep and self-contained male and female toilets.

The third floor suite is of a similar open plan layout with meeting rooms, kitchen and toilets.

The specification is:

- Bright open plan office accommodation
- Raised access floors
- VRV air conditioning
- Fully carpeted
- Suspended ceiling with LED lighting
- Secure door entry