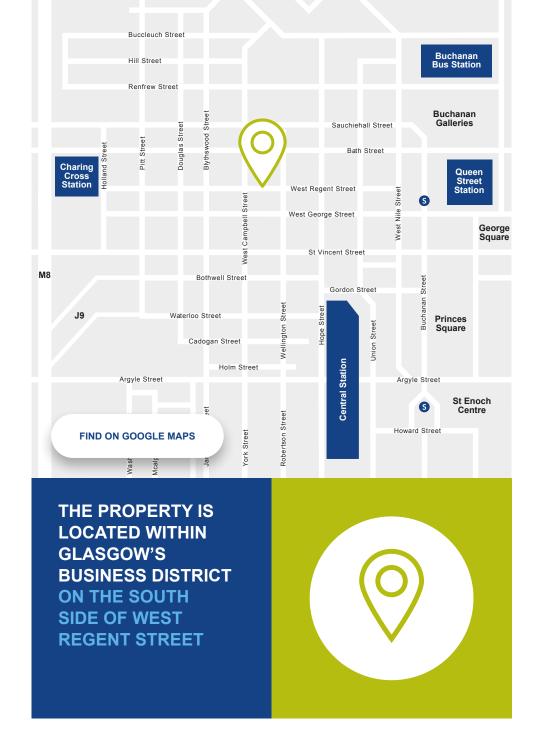

#### LOCATION

The property is located within Glasgow's Business District on the south side of West Regent Street, within close proximity of Glasgow Central and Queen Street Stations and in addition Cowcaddens and Buchanan Street Subway Stations. West Regent Street benefits from a variety of restaurants and bars and is a short walk from the retail amenities of Sauchiehall Street and Buchanan Street.