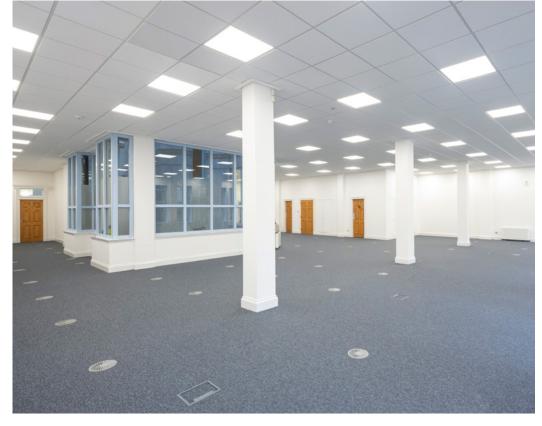

#### **DESCRIPTION**

The ground floor office has been recently refurbished to a modern standard and offers open plan space with fitted meeting rooms. The suite benefits from a small tea prep and self-contained male and female toilets.

The third floor suite is of a similar open plan layout with meeting rooms, kitchen and toilets.

The specification is:

- Bright open plan office accommodation
- Raised access floors
- VRV air conditioning
- Fully carpeted
- Suspended ceiling with LED lighting
- Secure door entry