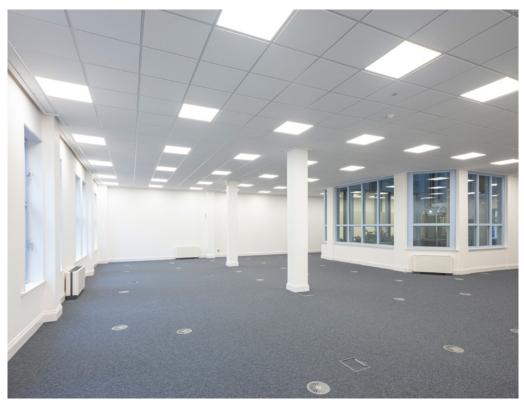

#### **DESCRIPTION**

The ground floor office has been recently refurbished to a modern standard and offers open plan space with fitted meeting rooms. The suite benefits from a small tea prep and self-contained male and female toilets.

The third floor suite is of a similar open plan layout with meeting rooms, kitchen and toilets.

The specification is:

- Bright open plan office accommodation
- Raised access floors
- VRV air conditioning
- Fully carpeted
- Suspended ceiling with LED lighting
- Secure door entry