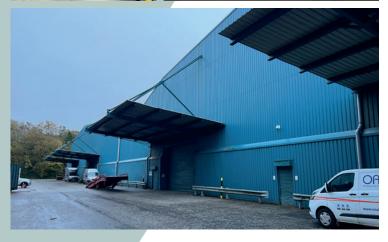

### **DESCRIPTION**

The property comprises a mid terrace single span warehouse premises of steel frame construction with insulated over-clad roof. The roof is inset with translucent panels providing a good level of natural light internally. The eaves height in this mid-terrace unit varies from 7m to 14m and is accessed by two electrically operated doors (4.8m high by 7.2m).