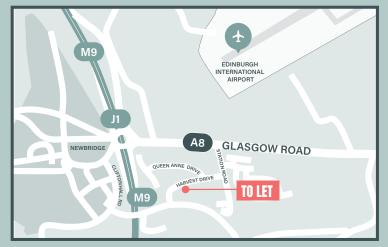

### LOCATION

The property is situated on the west side of Edinburgh, close to Edinburgh Airport. The Newbridge roundabout is also close by and connects the M8 (Glasgow), M9 (Stirling and the North) and the A8 Edinburgh Road.

Newbridge is considered to be one of the best distribution locations in Central Scotland and approximate drive times are as follows:

| Edinburgh City Centre | 15 minutes |
|-----------------------|------------|
| Glasgow               | 45 minutes |
| Perth                 | 40 minutes |
| Dundee                | 45 minutes |
| Aberdeen              | 2 hours    |