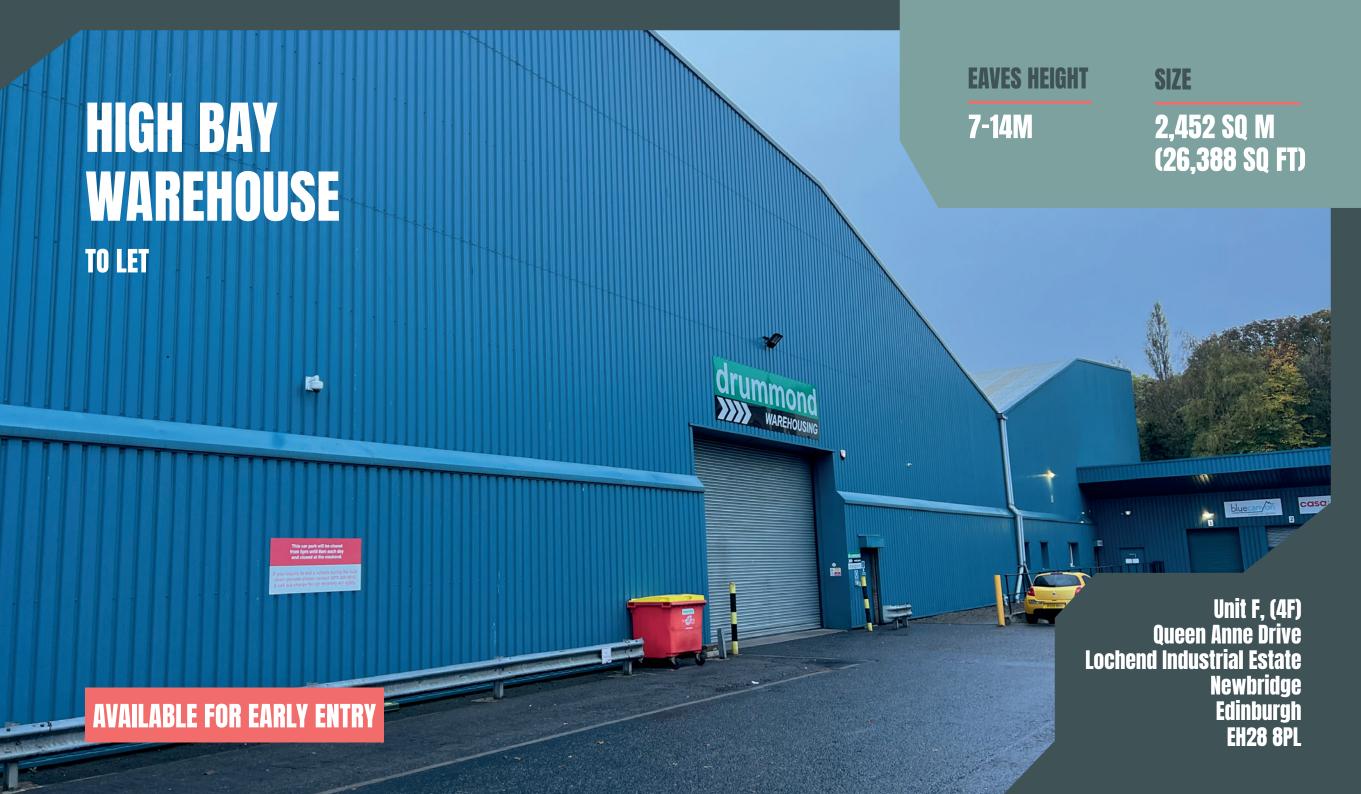

### **DESCRIPTION**

The property comprises a mid terrace single span warehouse premises of steel frame construction with insulated over-clad roof. The roof is inset with translucent panels providing a good level of natural light internally. The eaves height in this mid-terrace unit varies from 7m to 14m and is accessed by two electrically operated doors (4.8m high by 7.2m).

## **ACCOMMODATION**

We estimate that the gross internal area of the accommodation to be **2,452 sq m (26,388 sq ft)**.

### **ENTRY**

An early entry date can be offered.