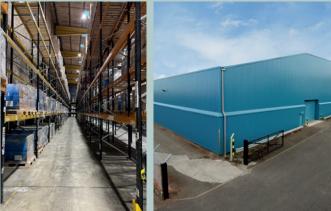

### **DESCRIPTION**

The property comprises a mid terrace single span warehouse premises of steel frame construction with insulated over-clad roof. The roof is inset with translucent panels providing a good level of natural light internally. The eaves height in this mid-terrace unit varies from 7m to 14m and is accessed by two electrically operated doors (4.8m high by 7.2m).

The current fixtures and fittings (including the racking) within the unit are available by separate negotiation.