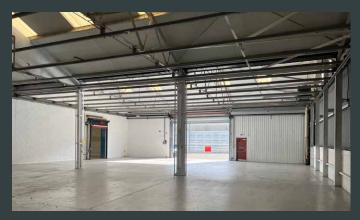

## **DESCRIPTION**

The property comprises an industrial unit situated at the entrance to Frances Industrial Park. The building is of a two bay design and has recently been upgraded to provide either storage or production accommodation with vehicle access, three phase power, lighting and toilets. There are three roller shutter doors.

# **SIZE**

The gross internal area of this property is 929 sq m (10,000 sq ft) and as mentioned below could be divided into two.