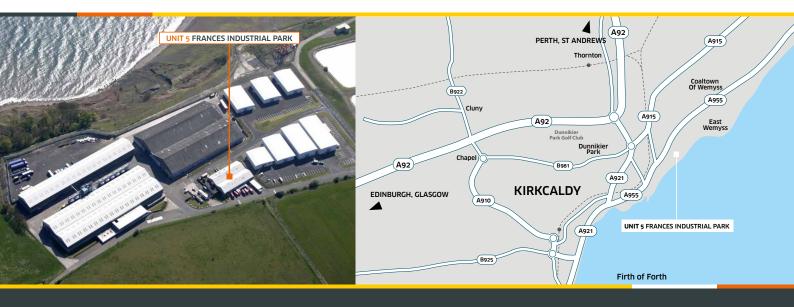

#### LOCATION

Frances Industrial Park is one of the most modern industrial locations in Fife and is situated within Dysart on the east side of Kirkcaldy. The estate is well situated to serve all areas of Fife and is within 5 minute drive of the Redhouse roundabout which links the A92 dual carriageway with Glenrothes and Dunfermline.

Other occupiers within Frances Industrial Park include Fife Group, CTDI Scotland, McGilvray Printers, PR2 Engineering Ltd, Ten47 Ltd and Lex Products Ltd to name only a few.