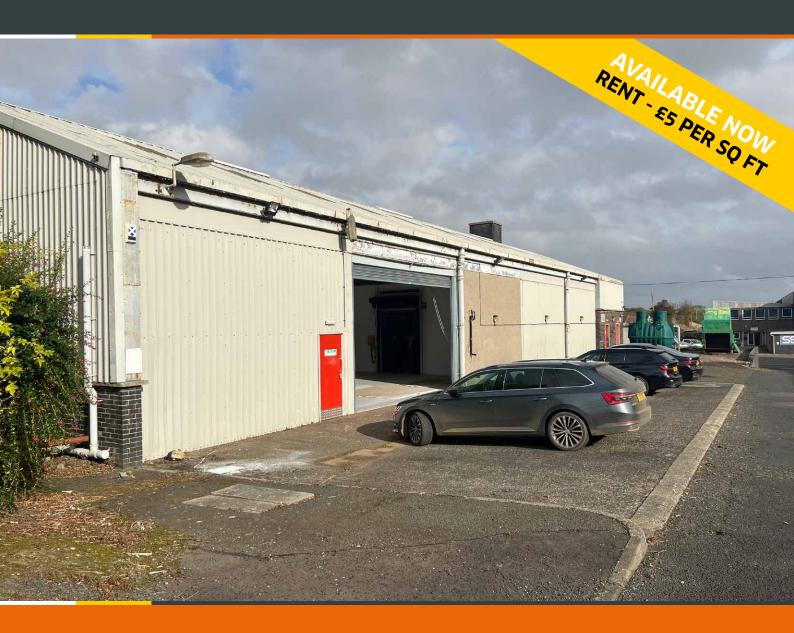

## **DESCRIPTION**

The property comprises an industrial unit situated at the entrance to Frances Industrial Park. The building is of a two bay design and has recently been upgraded to provide either storage or production accommodation with vehicle access, three phase power, lighting and toilets. There are three roller shutter doors.

#### **TERMS**

The property is available to lease with an immediate entry date on offer. The terms are to be agreed and the required rent for the entire building is £50,000 per annum exclusive of VAT