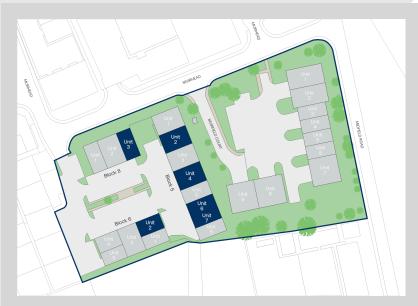

# Accommodation:

| Unit           | Property Type | Size (sq ft) | Size (sq m) | Availability |
|----------------|---------------|--------------|-------------|--------------|
| Block 5 Unit 2 | Warehouse     | 1,093        | 102         | Immediately  |
| Block 5 Unit 4 | Warehouse     | 2,203        | 205         | Immediately  |
| Block 5 Unit 6 | Warehouse     | 1,608        | 149         | Immediately  |
| Block 5 Unit 7 | Warehouse     | 1,361        | 126         | Immediately  |
| Block 6 Unit 2 | Warehouse     | 1,373        | 128         | Immediately  |
| Block 8 Unit 3 | Warehouse     | 1,608        | 149         | Immediately  |
| Total          |               | 9,246        | 859         |              |