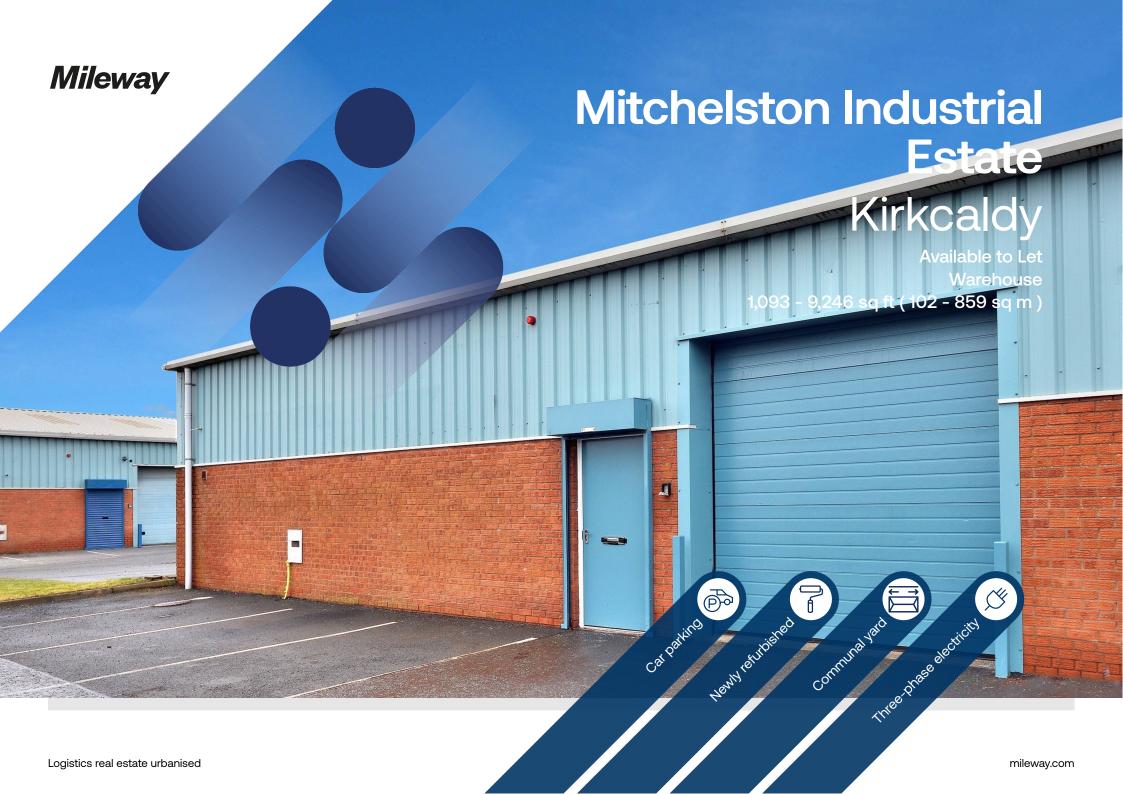

## Mitchelston Industrial Estate

Mitchelston Industrial Estate, Kirkcaldy, KY1 3NH

### Description

This modern development of industrial and business units is arranged over 5 terraces with ample yard and car parking facilities. Each of the newly refurbished units has vehicle access via a roller shutter door and a separate personnel door. Internally, the units offer an open-plan workshop with a kitchenette and WC.

#### Location

Mitchelston Industrial Estate is situated on the north side of Kirkcaldy, close to the East Fife link road, which is the main dual carriageway linking to the M90 (Edinburgh to Perth motorway). The warehouses are in the northern section of the estate on Midfield Road, which is accessed from Carberry Road or Mitchelston Drive.