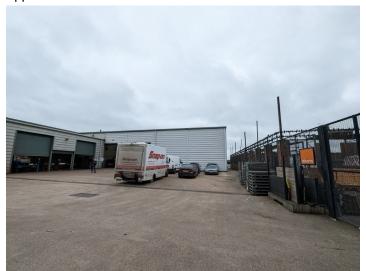

The building is of steel portal frame construction with brick and metal clad elevations. The building has 7.1m eaves, along with a three-phase power supply. Customer access is from Rawcliffe Road frontage and the extensive car park, whilst to the rear there is HGV loading, turning and parking areas, access being via an electrically operated roller-shutter door.