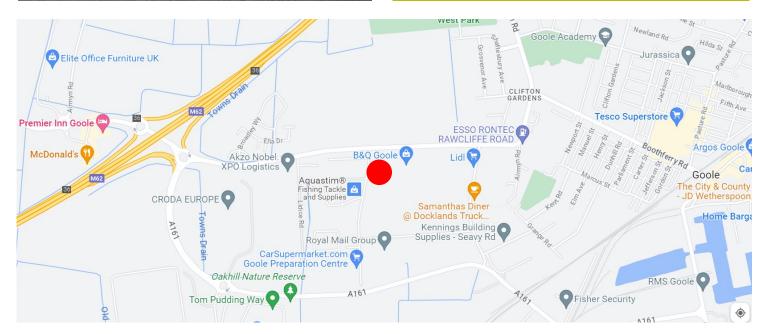

### TO LET

UNIT 1A
RAWCLIFFE ROAD TRADE PARK
GOOLE
DN14 6TY

### PROMINENT TRADE COUNTER UNIT WITH EXTENSIVE COMMUNAL CAR PARK AND YARD

The site is within easy reach of both junction 36 of the M62 and the town centre and is situated in an area of established trade and industrial users.