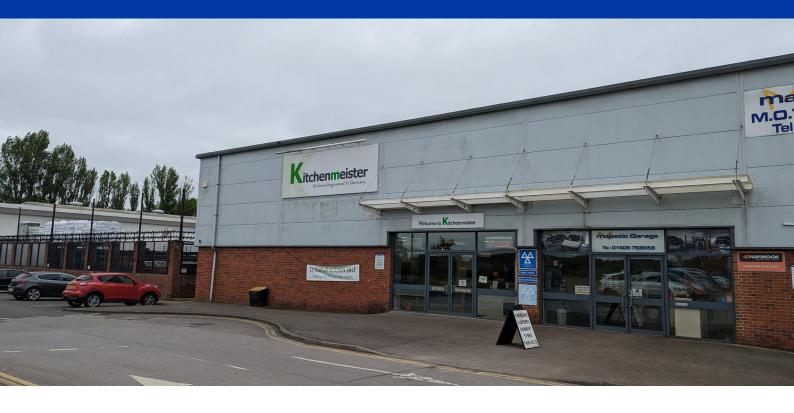

## UNIT 1A RAWCLIFFE ROAD TRADE PARK

### PROMINENT TRADE COUNTER UNIT WITH EXTENSIVE COMMUNAL CAR PARK AND YARD

The site is within easy reach of both junction 36 of the M62 and the town centre and is situated in an area of established trade and industrial users.

The building is of steel portal frame construction with brick and metal clad elevations. The building has 7.1m eaves, along with a three-phase power supply. Customer access is from Rawcliffe Road frontage and the extensive car park, whilst to the rear there is HGV loading, turning and parking areas, access being via an electrically operated roller-shutter door.