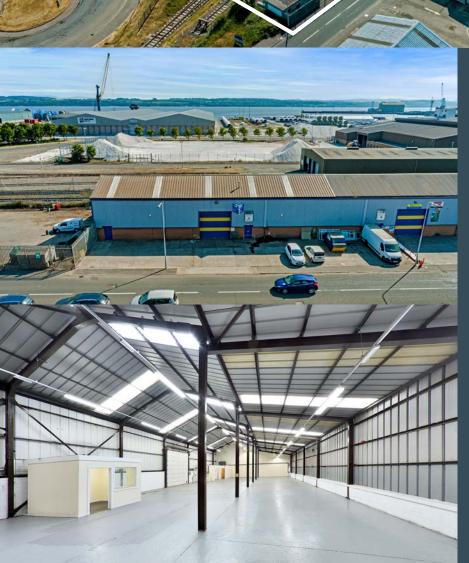

# TO LET PROMINENT INDUSTRIAL UNIT WITH LARGE SECURE YARD

#### UNIT 4F

FORTIES CAMPUS, ROSYTH EUROPARC, BARHAM ROAD, ROSYTH, KY11 2XB

488 SQ M (5,251 SQ FT)

SECURE YARD EXTENDING TO 0.54 ACRES

> HIGHLY PROMINENT LOCATION

CLOSE PROXIMITY TO THE FORTH BRIDGES

# **Specification**

- Steel portal frame
- Translucent roof panels
- Fluorescent strip lighting
- Male / Female WC facilities
- Minimum eaves of 5.95m
- Maximum eaves of 7.70m
- 3 phase power supply
- Gas supply

In addition the property benefits from a large secure yard which extends to 0.54 acres.