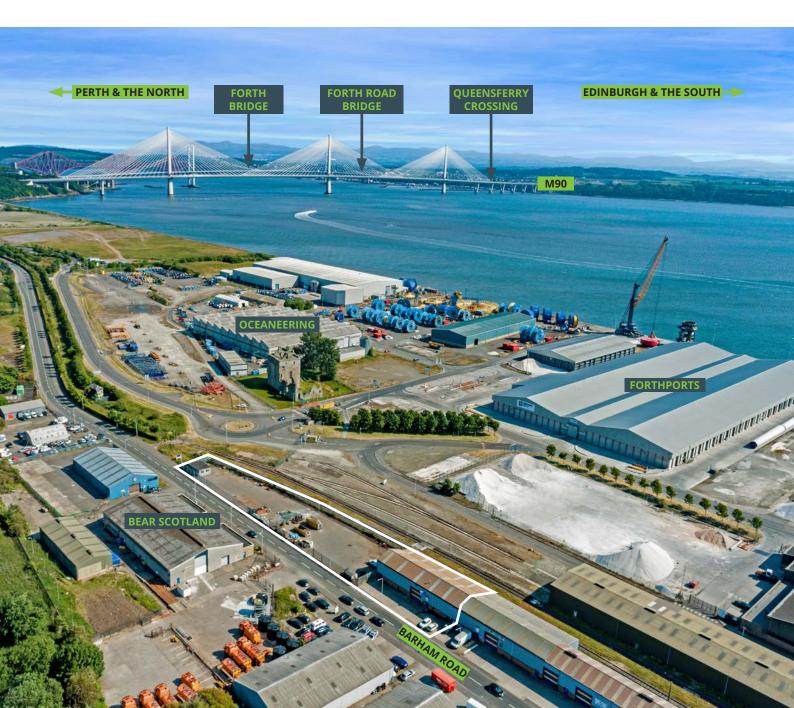

#### Rosyth is approximately 4 miles South of Dunfermline and 1 mile North West of the new Queensferry Crossing.

The properties benefit from a prominent road side location fronting onto Barham Road, Rosyth Europarc's main thoroughfare.

Rosyth Europarc is ideally located providing easy access to all areas of Fife via a dedicated slip road on to the M90 motorway which links the central belt to the North of Scotland.

Edinburgh International Airport and Edinburgh City Centre are respectively 15 and 20 minutes by road. Inverkeithing Railway Station and Rosyth Railway Station are 5 minutes' drive and provide a link to Edinburgh, Glasgow, Aberdeen and Dundee via the national rail network.