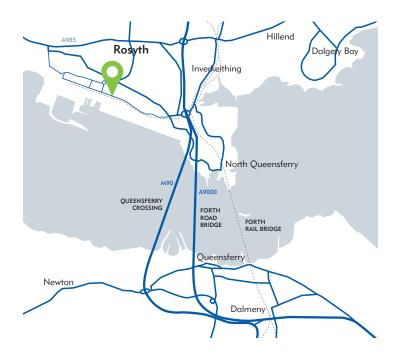

#### Rosyth is approximately 4 miles South of Dunfermline and 1 mile North West of the new Queensferry Crossing.

The properties benefit from a prominent road side location fronting onto Barham Road, Rosyth Europarc's main thoroughfare.

Rosyth Europarc is ideally located providing easy access to all areas of Fife via a dedicated slip road on to the M90 motorway which links the central belt to the North of Scotland.

Edinburgh International Airport and Edinburgh City Centre are respectively 15 and 20 minutes by road. Inverkeithing Railway Station and Rosyth Railway Station are 5 minutes' drive and provide a link to Edinburgh, Glasgow, Aberdeen and Dundee via the national rail network.