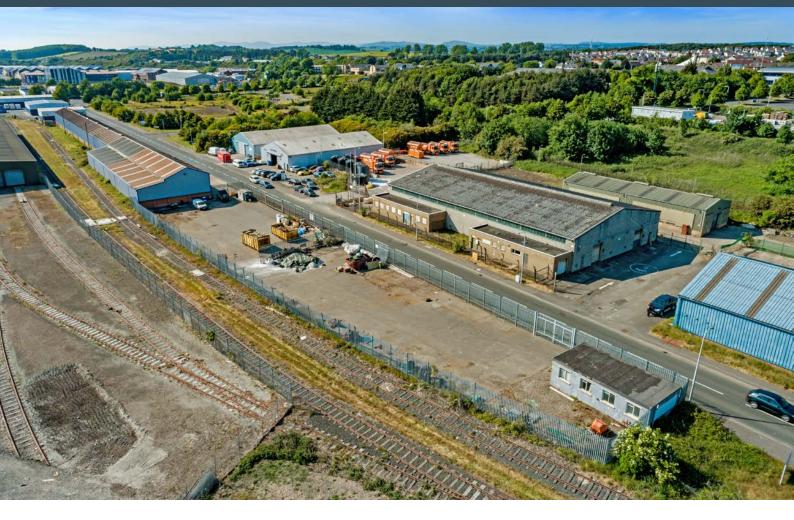

#### Rosyth is approximately 4 miles South of Dunfermline and 1 mile North West of the new Queensferry Crossing.

The properties benefit from a prominent road side location fronting onto Barham Road, Rosyth Europarc's main thoroughfare.

In addition the property benefits from a large secure yard which extends to 0.54 acres.