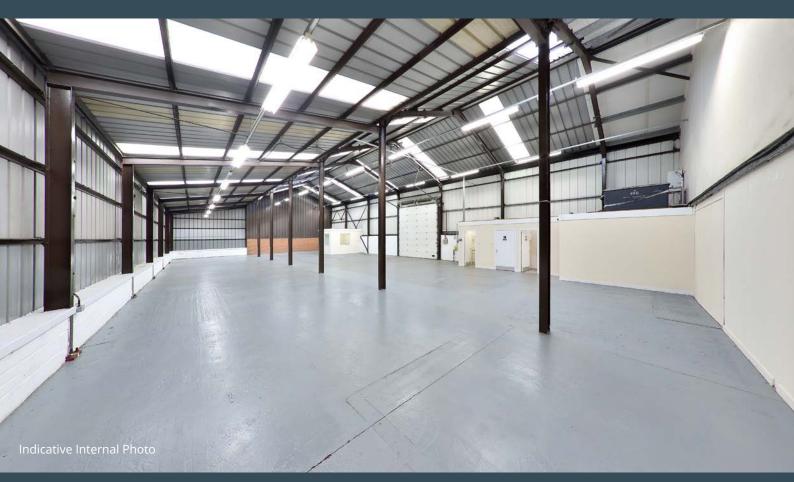

# **Specification**

- Steel portal frame
- Translucent roof panels
- Fluorescent strip lighting
- Male / Female WC facilities
- Minimum eaves of 5.95m
- Maximum eaves of 7.70m
- 3 phase power supply
- Gas supply

#### Accommodation

| Main Warehouse            | 452 sq m | 4,860 sq ft |
|---------------------------|----------|-------------|
| Office / Welfare Building | 46 sq m  | 491 sq ft   |
| Total                     | 498 sq m | 5,351 sq ft |