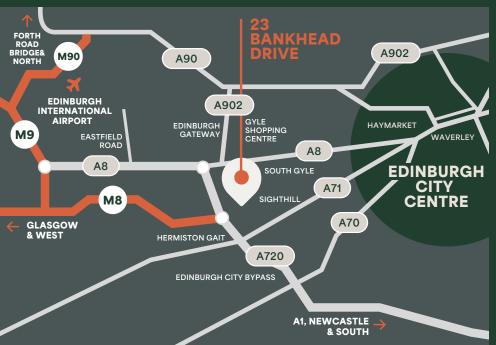

## Location

The property is located within Sighthill Industrial Estate which is one of Edinburgh's busiest industrial and trade locations. The estate is approximately 5 miles west of the city centre and 3 miles from Edinburgh Airport.

The property is situated on the west side of Bankhead Drive and provides easy access to the city centre via Calder Road with immediate access to the Edinburgh City Bypass, Edinburgh Airport and also the M8 (Glasgow). Edinburgh Park Tram and Rail station is few minutes' walk away.