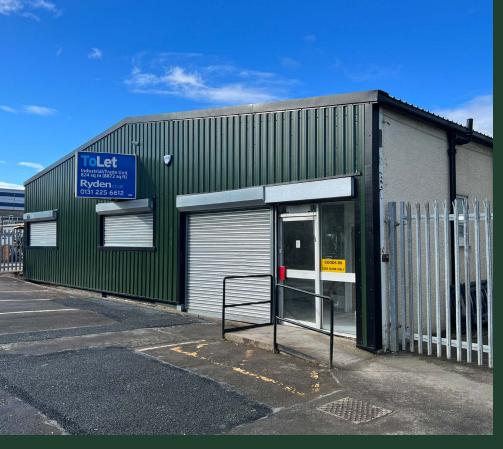

# TO LET

Refurbished Industrial / Workshop / Trade Premises - **Available Now** 

# 23 BANKHEAD DRIVE

+ Sighthill Industrial Estate | Edinburgh | EH11 4DW

## **Description**

The property comprises a recently refurbished prominent single storey industrial / trade premises of brick construction with a partially pitched roof and trade counter area to the front, supporting offices and storage / workshop area to the rear. The property has recently been refurbished and has the benefit of the central heating system for the office accommodation and a lowered ceiling in the main part of the building incorporating LED lighting

The subjects have excellent visibility from passing traffic on Bankhead Drive.