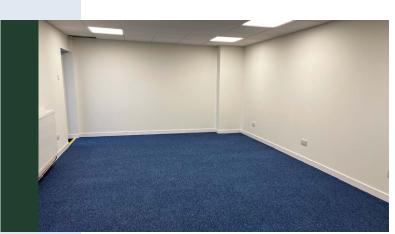

## **Description**

The property comprises a recently refurbished prominent single storey industrial / trade premises of brick construction with a partially pitched roof and trade counter area to the front, supporting offices and storage / workshop area to the rear. The property has recently been refurbished and has the benefit of the central heating system for the office accommodation and a lowered ceiling in the main part of the building incorporating LED lighting

## **Accommodation**

We estimate the Gross Internal Area of the accommodation to be 824 sq m (8,872 sq ft).

Could split into two equal sections.