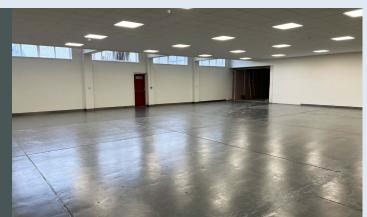

## **Description**

The property comprises a recently refurbished prominent single storey industrial / trade premises of brick construction with a partially pitched roof and trade counter area to the front, supporting offices and storage / workshop area to the rear. The property has recently been refurbished and has the benefit of the central heating system for the office accommodation and a lowered ceiling in the main part of the building incorporating LED lighting

## **Accommodation**

We estimate the Gross Internal Area of the accommodation to be 824 sq m (8,872 sq ft).

Could split into two equal sections.