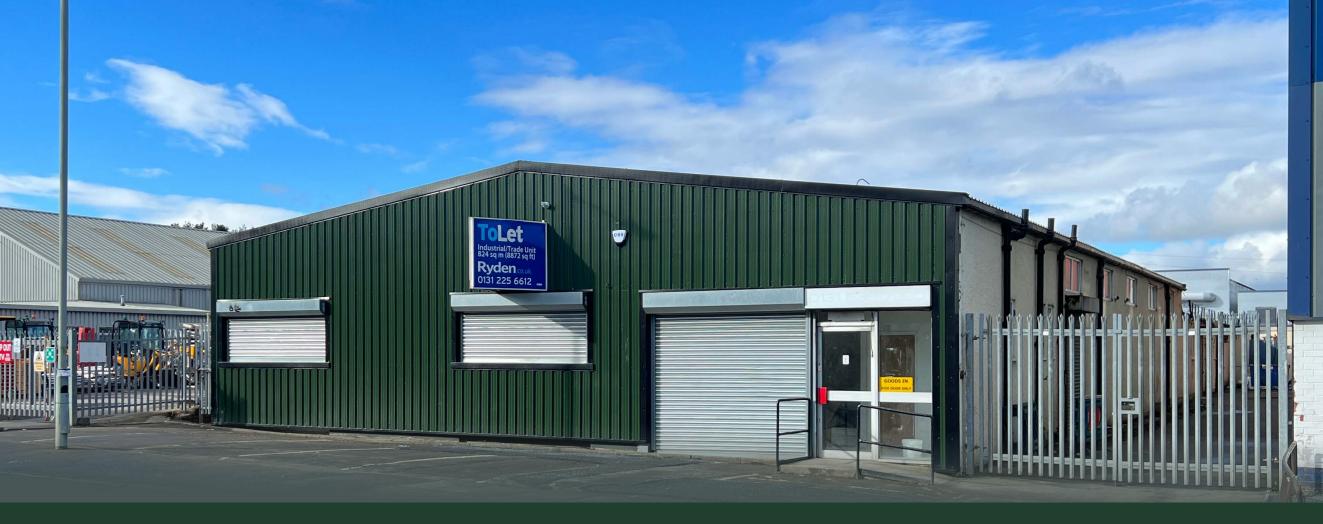

# TO LET

Refurbished Industrial / Workshop / Trade Premises - **Available Now** 

# 23 BANKHEAD DRIVE

+ Sighthill Industrial Estate | Edinburgh | EH11 4DW

## **Description**

The property comprises a recently refurbished prominent single storey industrial / trade premises of brick construction with a partially pitched roof and trade counter area to the front, supporting offices and storage / workshop area to the rear. The property has recently been refurbished and has the benefit of the central heating system for the office accommodation and a lowered ceiling in the main part of the building incorporating LED lighting

Car Parking is to the front of the building (7 spaces) with further car parking available to the side. Pedestrian access is via the trade counter entrance at the front of the building, there is also a side roller door goods access.

The subjects have excellent visibility from passing traffic on Bankhead Drive.