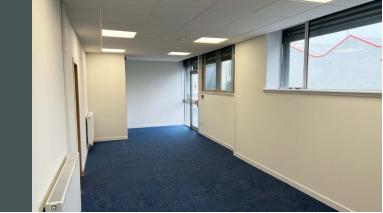

## **Description**

The property comprises a recently refurbished prominent single storey industrial / trade premises of brick construction with a partially pitched roof and trade counter area to the front, supporting offices and storage / workshop area to the rear. The property has recently been refurbished and has the benefit of the central heating system for the office accommodation and a lowered ceiling in the main part of the building incorporating LED lighting

Car Parking is to the front of the building (7 spaces) with further car parking available to the side. Pedestrian access is via the trade counter entrance at the front of the building, there is also a side roller door goods access.