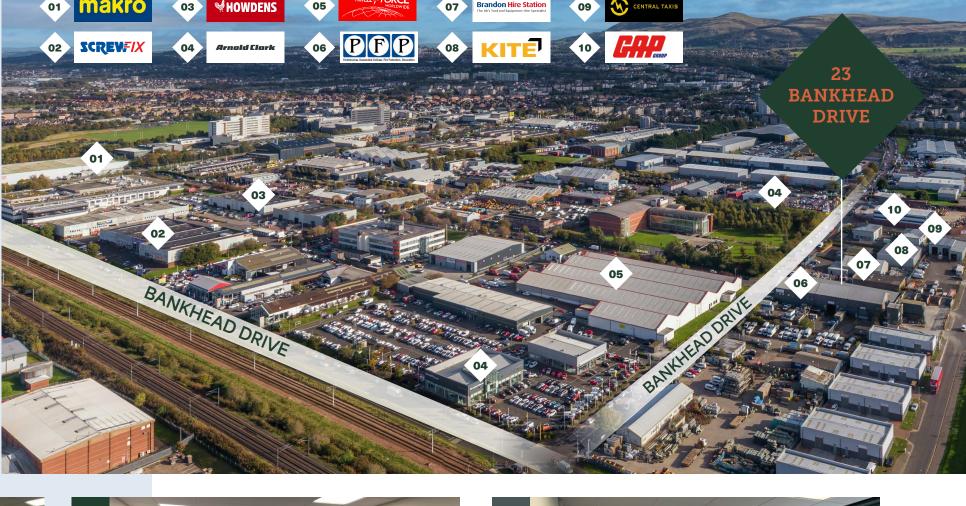

## Location

The property is located within Sighthill Industrial Estate which is one of Edinburgh's busiest industrial and trade locations. The estate is approximately 5 miles west of the city centre and 3 miles from Edinburgh Airport.

The property is situated on the west side of Bankhead Drive and provides easy access to the city centre via Calder Road with immediate access to the Edinburgh City Bypass, Edinburgh Airport and also the M8 (Glasgow). Edinburgh Park Tram and Rail station is few minutes' walk away.

Nearby occupiers include Brandon Hire Station, PFP, Kite, Royal Mail / Parcelforce, GAP Group, Central Taxis and Arnold Clark to name just a few.

Refurbished Industrial / Workshop / Trade Premises **Available Now** 