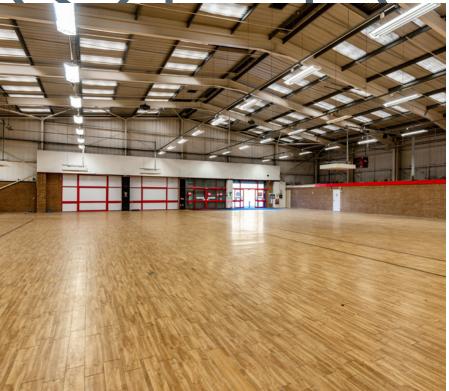

#### **PROPOSED**

The subject premises comprise a modern detached open plan warehouse with substantial car park and secure yard.

The premises internally are of steel portal frame construction under a pitched roof, with insulated profile sheeting and integrated translucent roof panels. The premises internally provide an open plan warehouse with a concrete floor, and a welfare and utility block located on the north west elevation.

Furthermore, the premises benefit from a large glazed pedestrian access with separate commercial access also provided.

We have measured the premises in accordance with the RICS Code of Measuring Practice (6th Edition) and estimate the Gross Internal Area of the premises to be approximately 31,123 sq ft (2,891 sq m) lying on a secure site are of c.2.45 acres, accommodating in excess of 150 vehicles.