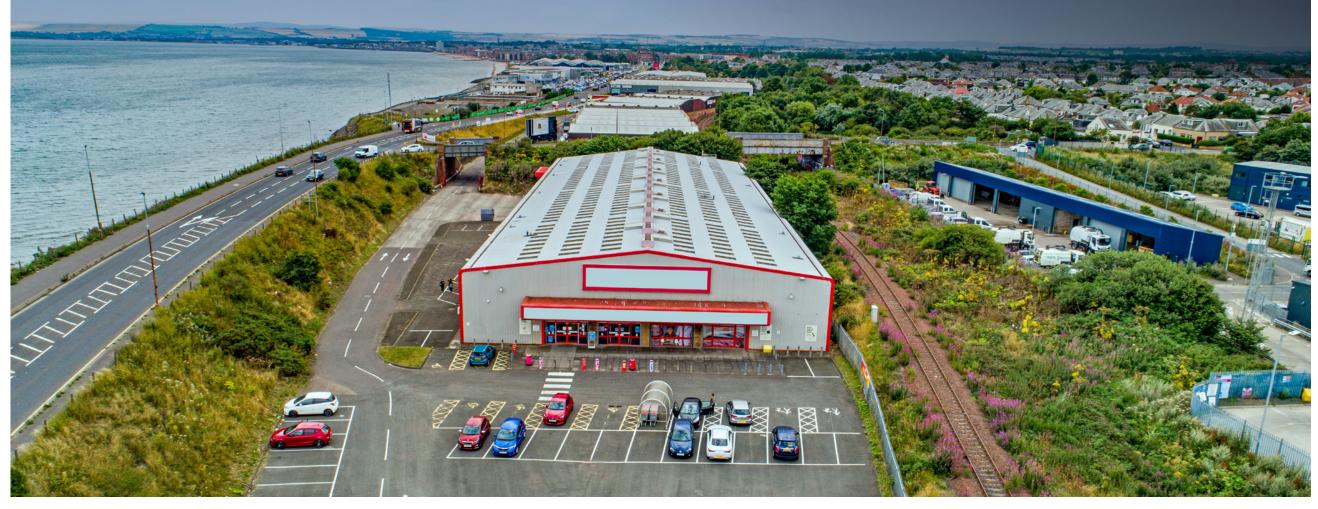

SITE AREA 2.45 ACRES

CAR PARKING FOR OVER 150 VEHICLES

Furthermore, the premises benefit from a large glazed pedestrian access with separate commercial access also provided.

We have measured the premises in accordance with the RICS Code of Measuring Practice (6th Edition) and estimate the Gross Internal Area of the premises to be approximately 31,123 sq ft (2,891 sq m) lying on a secure site are of c.2.45 acres, accommodating in excess of 150 vehicles.