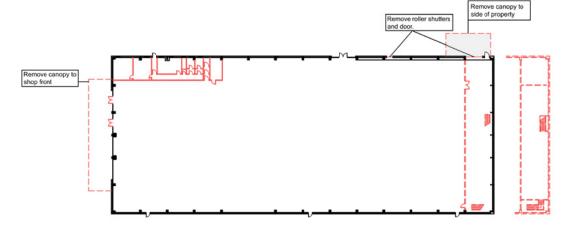

#### DOWNTAKINGS

#### **PROPOSED**

The subject premises comprise a modern detached open plan warehouse with substantial car park and secure yard.

The premises internally are of steel portal frame construction under a pitched roof, with insulated profile sheeting and integrated translucent roof panels. The premises internally provide an open plan warehouse with a concrete floor, and a welfare and utility block located on the north west elevation.