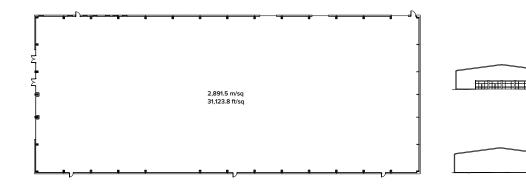

# ONE SEAFIELD WAY EDINBURGH EH15 1TB

PROMINENT INDUSTRIAL
/ WAREHOUSE PREMISES
WITH LARGE SECURE YARD

VIDEO •

IMMEDIATE ENTRY AVAILABLE

2,891 SQ M (31,123 SQ FT)

POTENTIALLY AVAILABLE IN PART

HIGHLY VISIBLE LOCATION, SUITABLE FOR A VARIETY OF END USES

SITE AREA 2.45 ACRES

CAR PARKING FOR OVER 150 VEHICLES

Furthermore, the premises benefit from a large glazed pedestrian access with separate commercial access also provided.

We have measured the premises in accordance with the RICS Code of Measuring Practice (6th Edition) and estimate the Gross Internal Area of the premises to be approximately 31,123 sq ft (2,891 sq m) lying on a secure site are of c.2.45 acres, accommodating in excess of 150 vehicles.