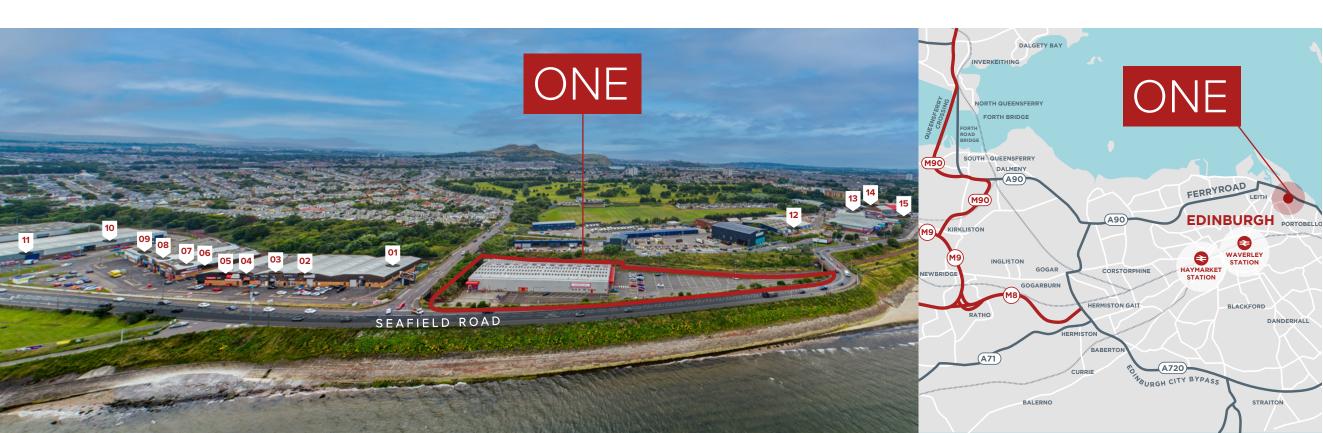

## LOCATION

A WELL
ESTABLISHED
BUSINESS
LOCATION

#### **KEY**

- **01** Howdens
- **02** Capital Hair & Beauty
- **03** Topps Tiles
- **04** Direct Flooring
- **05** Hilti Store
- 06 Würth Trade Store
- **07** Toolstation
- **08** HSS Hire
- 09 Rembrand Timber
- 10 Bunzl Cleaning & Hygiene
- **11** Screwfix
- **12** Jewson
- 13 Halfords
- 14 McDonald's
- 15 Arnold Clark

Edinburgh is Scotland's capital city and is situated on the east coast of the country with a population of approximately 500,000 with a greater catchment of c.1.2M. The subject premises are located approximately 3 miles to the east of the city centre on the south side of the A199, Seafield Road East, which forms a major thoroughfare linking Edinburgh via the A1 and city bypass to the south and east of the Lothian's.

The surrounding area is a well-established business location with a mixture of alternate commercial uses from car showroom, retail, trade counter and warehouse and distribution. Neighbouring occupiers within the immediate vicinity include Peter Vardy (BMW & Mini), Graham Builders Merchants, Screwfix, Toolstation, McDonalds and Jewson.