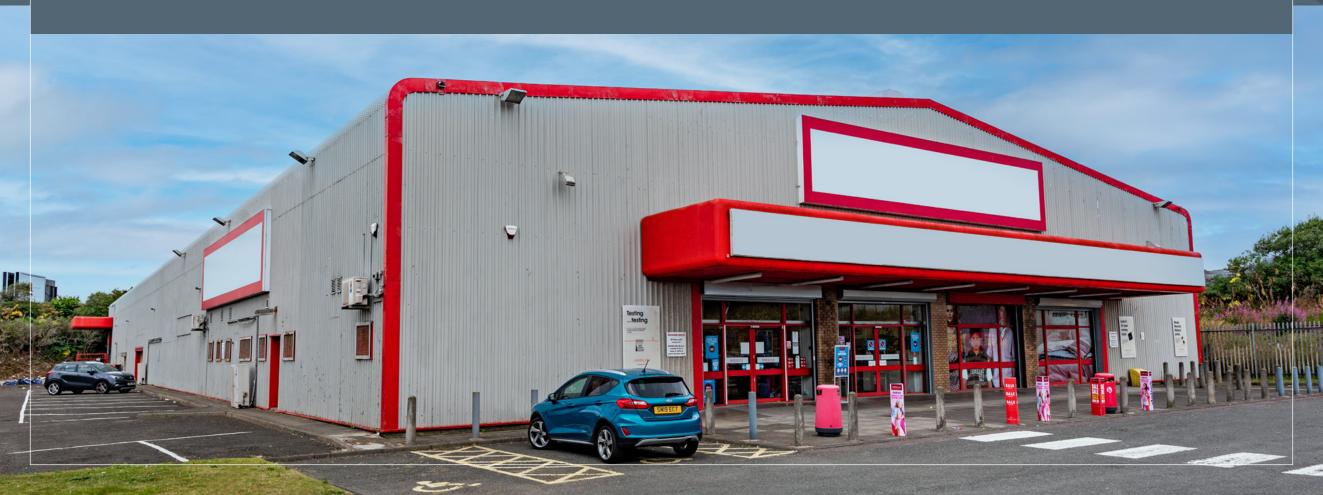

# ONE SEAFIELD WAY EDINBURGH EH15 1TB

PROMINENT INDUSTRIAL
/ WAREHOUSE PREMISES
WITH LARGE SECURE YARD

VIDEO •

IMMEDIATE ENTRY AVAILABLE

2,891 SQ M (31,123 SQ FT)

POTENTIALLY AVAILABLE IN PART

HIGHLY VISIBLE LOCATION, SUITABLE FOR A VARIETY OF END USES

#### **PROPOSED**

The subject premises comprise a modern detached open plan warehouse with substantial car park and secure yard.

The premises internally are of steel portal frame construction under a pitched roof, with insulated profile sheeting and integrated translucent roof panels. The premises internally provide an open plan warehouse with a concrete floor, and a welfare and utility block located on the north west elevation.

Furthermore, the premises benefit from a large glazed pedestrian access with separate commercial access also provided.

We have measured the premises in accordance with the RICS Code of Measuring Practice (6th Edition) and estimate the Gross Internal Area of the premises to be approximately 31,123 sq ft (2,891 sq m) lying on a secure site are of c.2.45 acres, accommodating in excess of 150 vehicles.