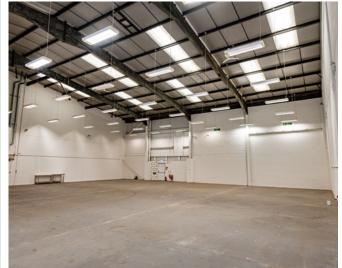

## **DESCRIPTION**

The premises comprise a modern industrial unit of steel portal frame construction under a pitched steel clad roof. Internally the property is currently arranged to provide uninterrupted open industrial space which benefits from the following specification:

Minimum eaves height of 6m rising to 8.45m

Glazed pedestrian frontage

Translucent roof panels

Fluorescent strip lighting

Vehicular access via electric up and over door

3 phase electricity supply

Male & female WC facilities

Kitchen

Externally the property benefits from excellent car parking and heavy vehicle access.