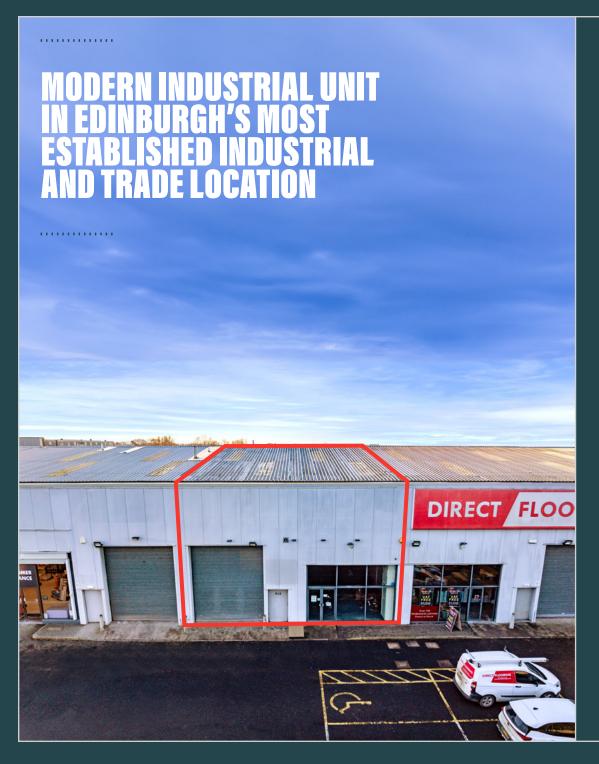

### **TO LET**

BANKHEAD DRIVE SIGHTHILL INDUSTRIAL ESTATE Edinburgh | EH11 4EJ PROMINENT INDUSTRIAL / TRADE COUNTER PREMISES

# UNIT 2 CATALYST TRADE PARK

- / 532 sq m (5,732 sq ft)
- / Edinburgh's most established Industrial and trade location
- / Surrounding occupiers include Topps Tiles, Direct Flooring, Audi, Burtons Biscuits, Crown Paints, Royal Mail, Vauxhall, Skoda and Harley Davidson
- / Excellent car parking facilities

Catalyst Trade Park is accessed via Bankhead Drive, adjacent to the Audi car showroom, and benefits from excellent frontage on to Calder Road which is a major thoroughfare in west Edinburgh.

Neighbouring occupiers include Topps Tiles, Direct Flooring, Audi, Burtons Biscuits, Crown Paints, Royal Mail, Vauxhall, Skoda and Harley Davidson.