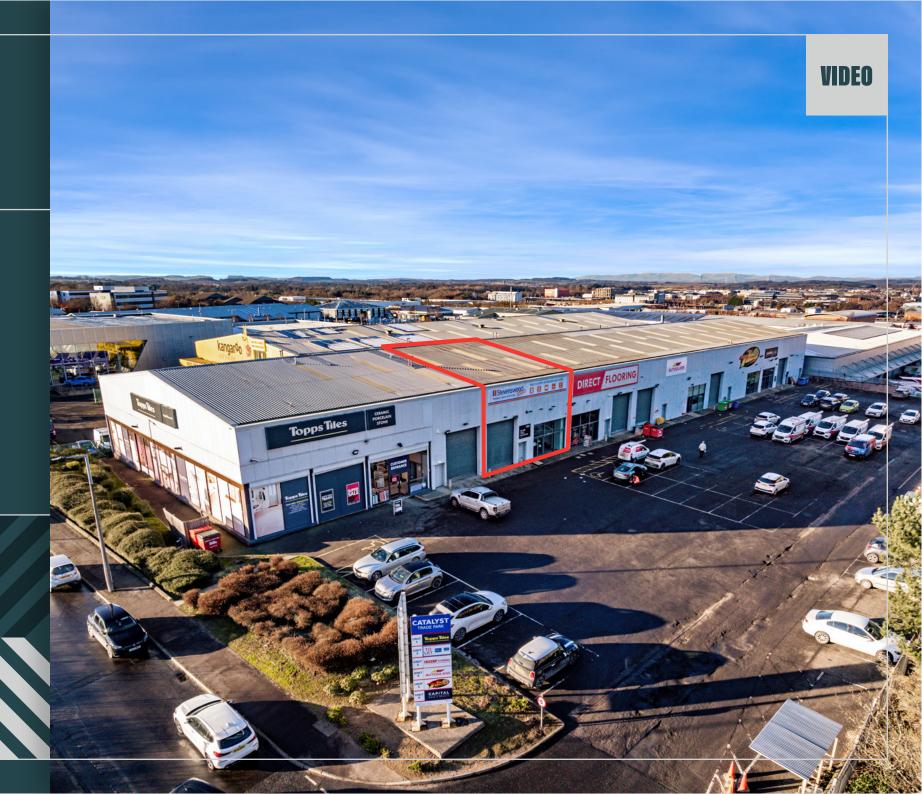

# UNIT 2 CATALYST TRADE PARK

- / 532 sq m (5,732 sq ft)
- / Edinburgh's most established Industrial and trade location
- / Surrounding occupiers include Topps Tiles, Direct Flooring, Audi, Burtons Biscuits, Crown Paints, Royal Mail, Vauxhall, Skoda and Harley Davidson
- / Excellent car parking facilities

Catalyst Trade Park is accessed via Bankhead Drive, adjacent to the Audi car showroom, and benefits from excellent frontage on to Calder Road which is a major thoroughfare in west Edinburgh.

Neighbouring occupiers include Topps Tiles, Direct Flooring, Audi, Burtons Biscuits, Crown Paints, Royal Mail, Vauxhall, Skoda and Harley Davidson.