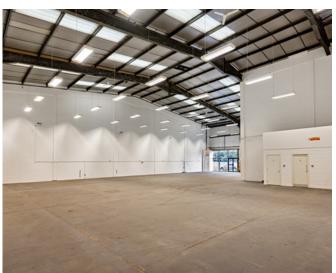

## **DESCRIPTION**

The premises comprise a modern industrial unit of steel portal frame construction under a pitched steel clad roof. Internally the property is currently arranged to provide uninterrupted open industrial space which benefits from the following specification:

Minimum eaves height of 6m rising to 8.45m

Glazed pedestrian frontage

Translucent roof panels

Fluorescent strip lighting

Vehicular access via electric up and over door

3 phase electricity supply

Male & female WC facilities

Kitchen

Externally the property benefits from excellent car parking and heavy vehicle access.