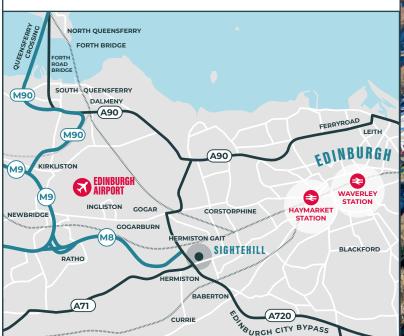

## **LOCATION**

The subject premises are located within the well established Sighthill Industrial Estate. The estate is approximately 4 miles north west of Edinburgh's city centre and offers convenient access to the City of Edinburgh Bypass (A720), Edinburgh Airport, Junction 1 of the M8 motorway and other motorway connections.