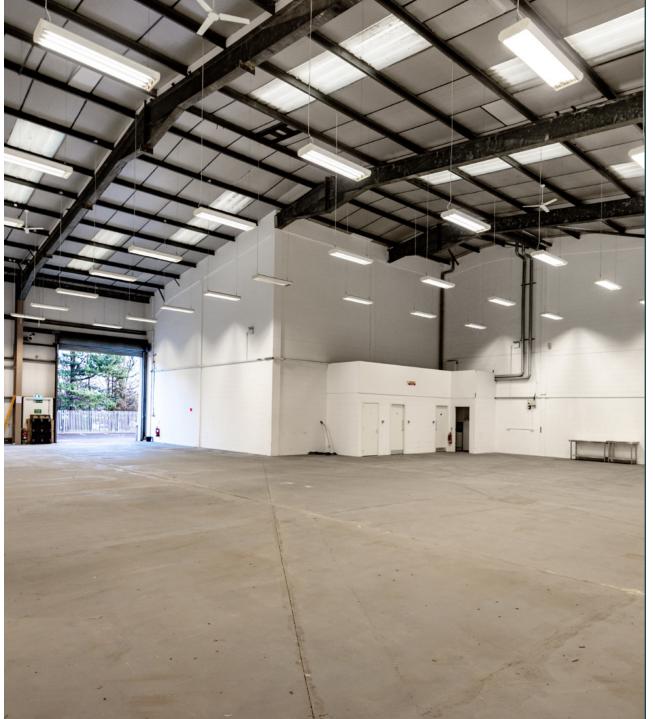

## **DESCRIPTION**

The premises comprise a modern industrial unit of steel portal frame construction under a pitched steel clad roof. Internally the property is currently arranged to provide uninterrupted open industrial space which benefits from the following specification:

Minimum eaves height of 6m rising to 8.45m

Glazed pedestrian frontage

Translucent roof panels

Fluorescent strip lighting

Vehicular access via electric up and over door

3 phase electricity supply

Male & female WC facilities

Kitchen

Externally the property benefits from excellent car parking and heavy vehicle access.