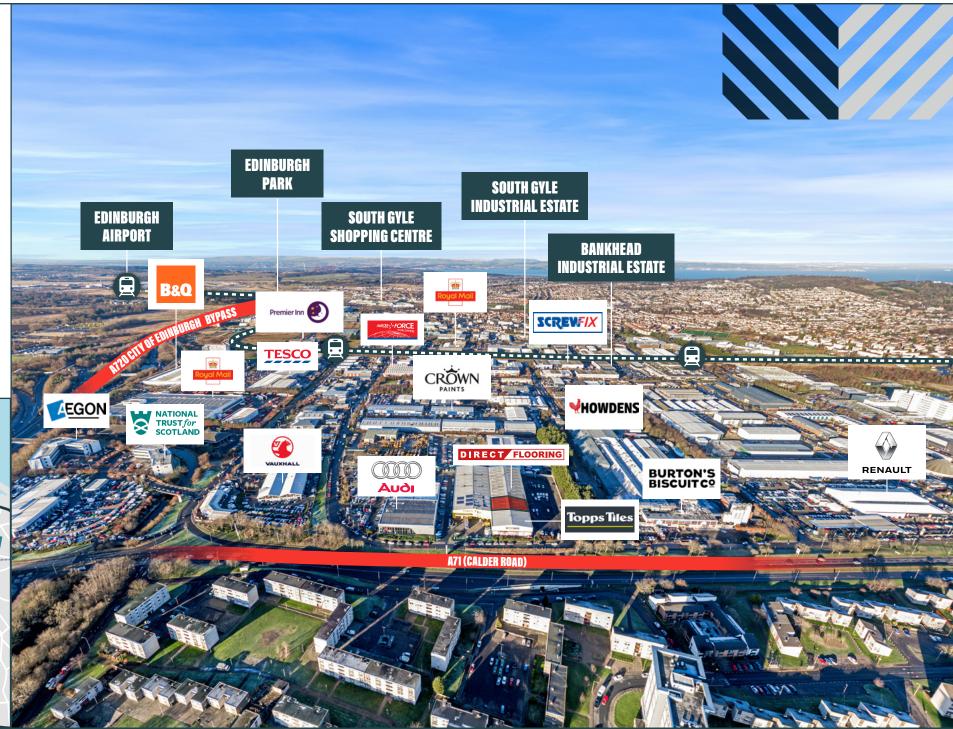

Catalyst Trade Park is accessed via Bankhead Drive, adjacent to the Audi car showroom, and benefits from excellent frontage on to Calder Road which is a major thoroughfare in west Edinburgh.

Neighbouring occupiers include Topps Tiles, Direct Flooring, Audi, Burtons Biscuits, Crown Paints, Royal Mail, Vauxhall, Skoda and Harley Davidson.