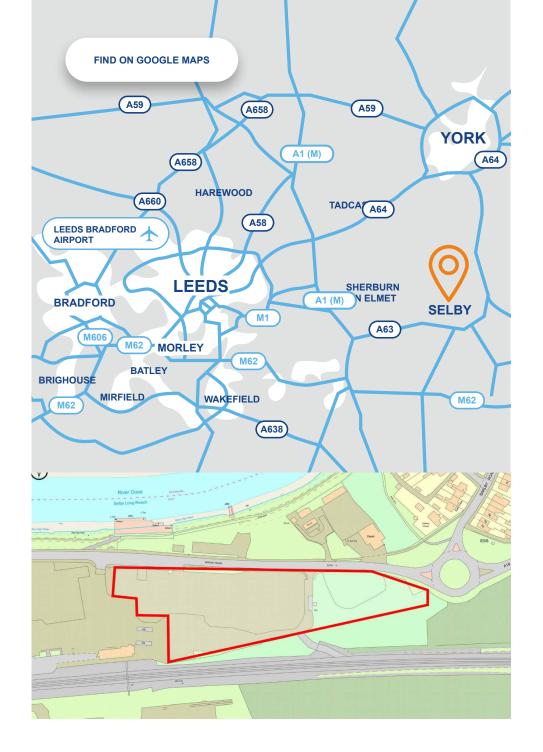

#### **LOCATION**

The property is located on Barlby Road forming part of the A19 leading to Selby town centre and close to the Eastern by-pass road (A63).