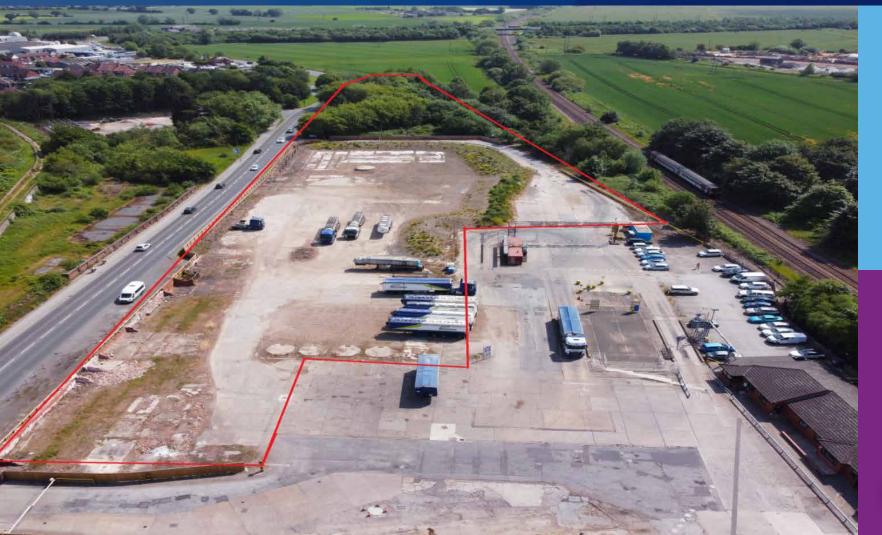

#### **LOCATION**

The property is located on Barlby Road forming part of the A19 leading to Selby town centre and close to the Eastern by-pass road (A63).

#### **DESCRIPTION**

The site comprises a predominantly flat parcel of land to the western section of the site where a previous building was demolished and currently used for overflow parking and storage.

To the Eastern part of the site the land is more uneven and housing a large number of trees and foliage which may be suitable for further development.

The current roadway entrance from Barlby Road currently also serves adjoining premises however following a sale this will be for the sole use of the subject land.

Further former access points are located along the main road frontage.