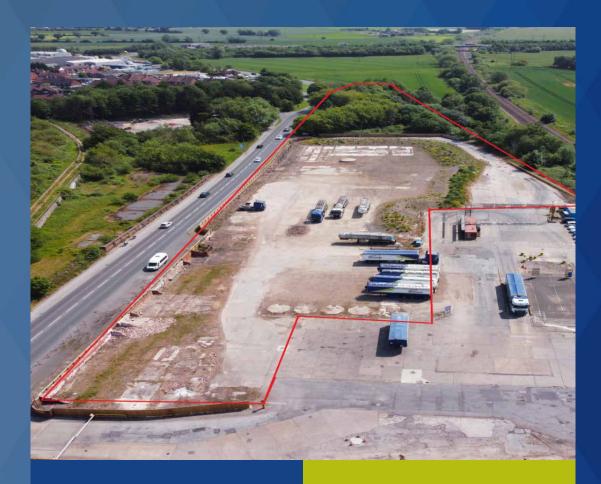

#### **LOCATION**

The property is located on Barlby Road forming part of the A19 leading to Selby town centre and close to the Eastern by-pass road (A63).

#### **DESCRIPTION**

The site comprises a predominantly flat parcel of land to the western section of the site where a previous building was demolished and currently used for overflow parking and storage.

To the Eastern part of the site the land is more uneven and housing a large number of trees and foliage which may be suitable for further development.

The current roadway entrance from Barlby Road currently also serves adjoining premises however following a sale this will be for the sole use of the subject land.

Further former access points are located along the main road frontage.