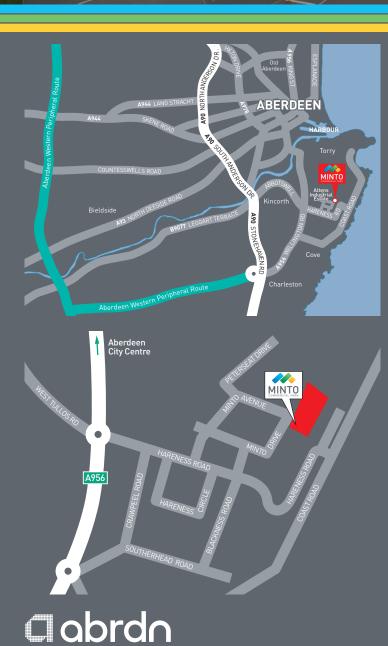

### LOCATION

Unit 1 Minto Commercial Park is situated within the heart of Altens Industrial Estate. Altens is regarded as the primary industrial estate in Aberdeen and is located two miles south of Aberdeen City Centre and close to the A90. It is also in close proximity to the Charlston Junction of the Aberdeen Western Peripheral Route which provides excellent access to all points north and west of Aberdeen. Altens is one of Aberdeen's longest established and popular business locations with a range of occupiers including Shell, Total and Wood Group.

Minto Commercial Park sits within the Energy Transition Zone, comprising of 30-40 hectares of space in the immediate vicinity of the new £400m Aberdeen South Harbour.

ETZ's role is to harness the skills and company base aligned with an oil and gas industrial focus on decarbonisation, creating an integrated energy cluster and helping to accelerate the delivery of net zero within Scotland and the UK.