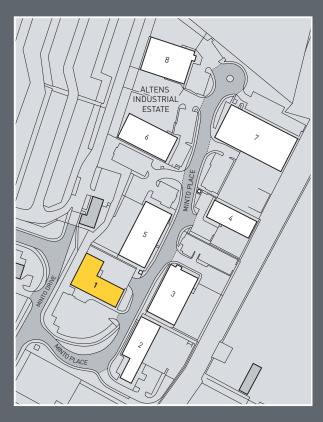

### DEVELOPMENT

Minto Commercial Park extends to approximately 4.45 ha (11 acres) and has been developed within the last 15 years comprising 8 high quality industrial units that meet the demands of modern occupiers. Access, excellent car parking provision and high quality specification ensures an excellent working environment.