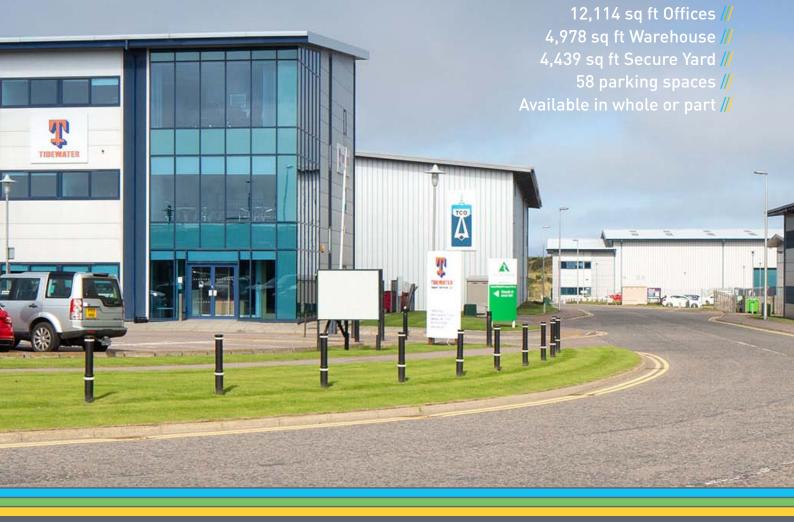

# TO LET/MAY SELL UNIT 1

MINTO PLACE, MINTO COMMERCIAL PARK, ALTENS INDUSTRIAL ESTATE, ALTENS, **ABERDEEN** AB12 3SN

TIDEWATER

TERCEL

Goods Ir Next Lef

/// 12,114 sq ft Offices /// 4,978 sq ft Warehouse /// 4,439 sq ft Secure Yard
/// 58 parking spaces /// Available in whole or part

#### **OFFICE & PARKING:**

- 12,114 SQ FT OFFICE SPACE OVER THREE FLOORS
- 150MM OVERALL RAISED ACCESS FLOOR
- 3 PIPE VRV AIR CONDITIONING
- 8 PERSON PASSENGER LIFT
- 58 PARKING SPACES

#### WAREHOUSE & YARD:

- 1 ELECTRIC ROLLER SHUTTER DOOR
- 3 PHASE POWER
- STEEL MONO PITCH CONSTRUCTION
- SECURE CONCRETE YARD
- HIGH BAY LIGHTING