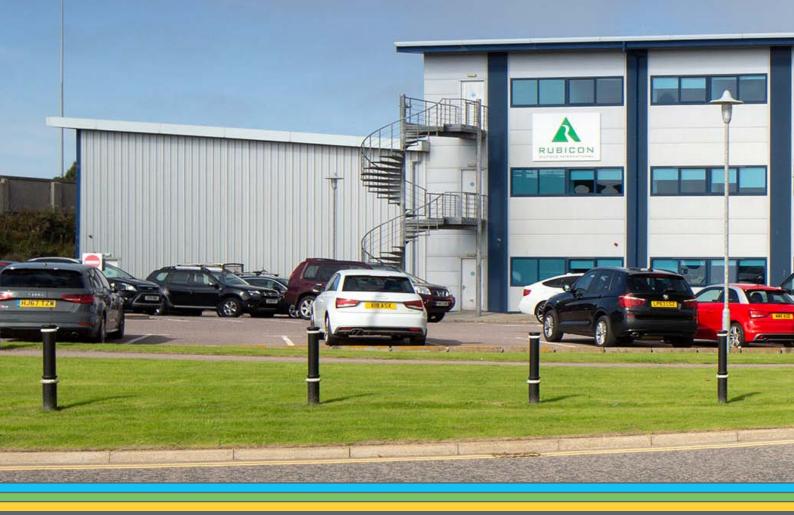

# TO LET/MAY SELL UNIT 1

MINTO PLACE, MINTO COMMERCIAL PARK, ALTENS INDUSTRIAL ESTATE, ALTENS, **ABERDEEN** AB12 3SN

TIDEWATER

TERCEL

Goods Ir Next Lef

/// 12,114 sq ft Offices /// 4,978 sq ft Warehouse /// 4,439 sq ft Secure Yard
/// 58 parking spaces /// Available in whole or part

### LOCATION

Unit 1 Minto Commercial Park is situated within the heart of Altens Industrial Estate. Altens is regarded as the primary industrial estate in Aberdeen and is located two miles south of Aberdeen City Centre and close to the A90. It is also in close proximity to the Charlston Junction of the Aberdeen Western Peripheral Route which provides excellent access to all points north and west of Aberdeen. Altens is one of Aberdeen's longest established and popular business locations with a range of occupiers including Shell, Total and Wood Group.

### DEVELOPMENT

Minto Commercial Park extends to approximately 4.45 ha (11 acres) and has been developed within the last 15 years comprising 8 high quality industrial units that meet the demands of modern occupiers. Access, excellent car parking provision and high quality specification ensures an excellent working environment.