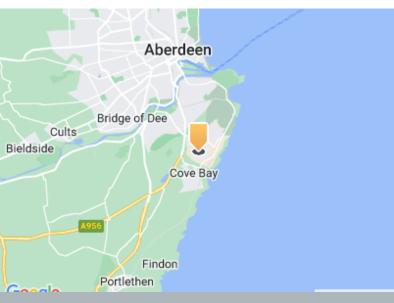

### Location

Souterhead Industrial Estate is located 3 miles south of Aberdeen City centre. The Estate is located in Altens, the premier industrial location on the south side of Aberdeen. The estate is 125 miles north of Edinburgh and 140 miles north east of Glasgow. The general area is predominately industrial.

### Road

The site has excellent road access being only 2 miles from the A90 which is the main arterial road to Edinburgh and Glasgow. Accessibility will be further enhanced with the opening of the Aberdeen Western Peripheral Route, improving access to all areas of Aberdeen, including the Airport 10 miles north-west of the estate.

#### Airport

Aberdeen Airport lies 10 miles north of the estate and is within a 30 minute drive time.