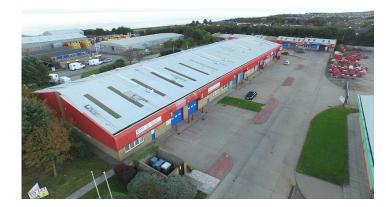

# Unit 8 - Block 1 | Souterhead Industrial Estate

Souterhead Industrial Estate, Altens, Aberdeen, AB12 3LF

# High quality unit within well located estate coming soon

Flexible space comprising both open warehouse and office accommodation, this unit is well suited to a variety of uses including workshop, light industrial, storage, and trade counter.

Situated on a well located estate, the unit is just 3 miles south of Aberdeen City centre on Souterhead Industrial Estate, also benefitting from generous parking and circulation space within a common yard.