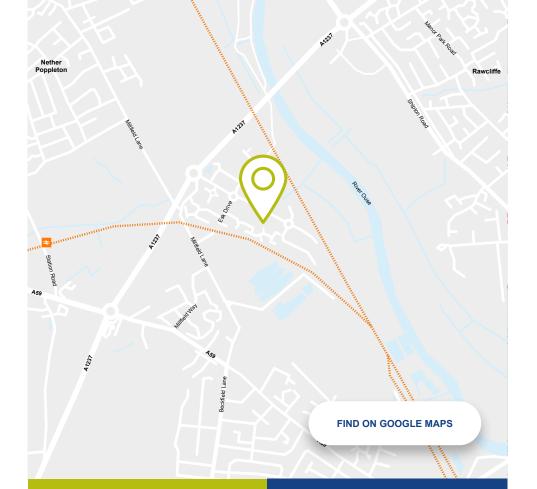

#### LOCATION

The property is located on Great North Way, York Business Park approximately 2 miles to the North West of York City Centre and with excellent access to the A1237 York ring road at Nether Poppleton which subsequently connects to Leeds and Harrogate via the A64/A59.

The surrounding area is mixed use in nature comprising a range of offices, industrial and retail, forming an established commercial centre on the outskirts of York.