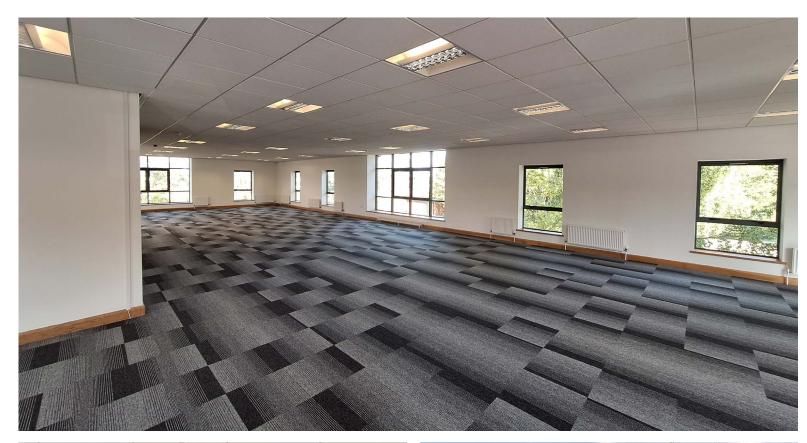

#### DESCRIPTION

The property comprises a detached 2-storey office building forming part of the established York Business Park. Internally, the property comprises modern office accommodation benefitting from a suspended ceiling and carpet covered floors and is to be refurbished throughout – further details available on request.