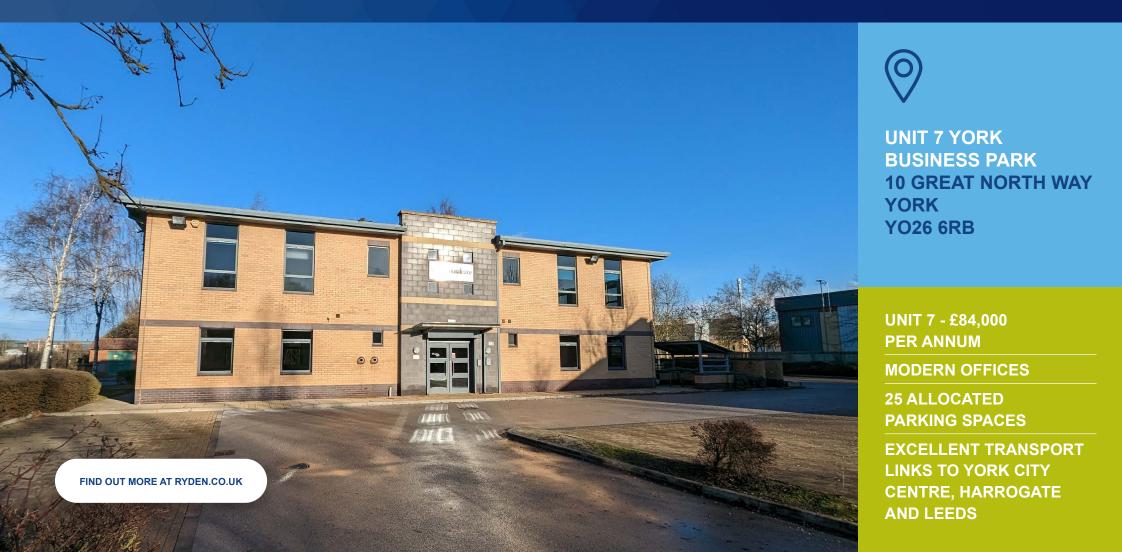

# **TO LET**

DETACHED 2-STOREY OFFICE BUILDING 476.07 SQ. M. (5,124 SQ. FT.)

#### LOCATION

The property is located on Great North Way, York Business Park approximately 2 miles to the North West of York City Centre and with excellent access to the A1237 York ring road at Nether Poppleton which subsequently connects to Leeds and Harrogate via the A64/A59.

#### DESCRIPTION

The property comprises a detached 2-storey office building forming part of the established York Business Park. Internally, the property comprises modern office accommodation benefitting from a suspended ceiling and carpet covered floors and is to be refurbished throughout – further details available on request.

#### **RENTAL TERMS**

The unit is offered To Let on a full repairing and insuring basis for a term to be agreed.

UNIT 7 - £84,000 PER ANNUM

### TO LET

DETACHED 2-STOREY OFFICE BUILDING 476.07 SQ. M. (5,124 SQ. FT.)

0

UNIT 7 YORK BUSINESS PARK 10 GREAT NORTH WAY YORK YO26 6RB