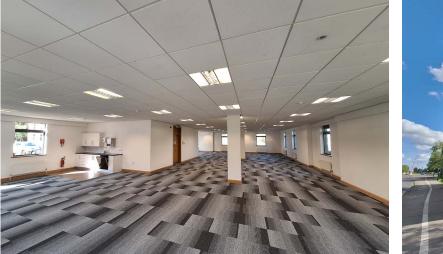

#### DESCRIPTION

The property comprises a detached 2-storey office building forming part of the established York Business Park. Internally, the property comprises modern office accommodation benefitting from a suspended ceiling and carpet covered floors and is to be refurbished throughout – further details available on request.