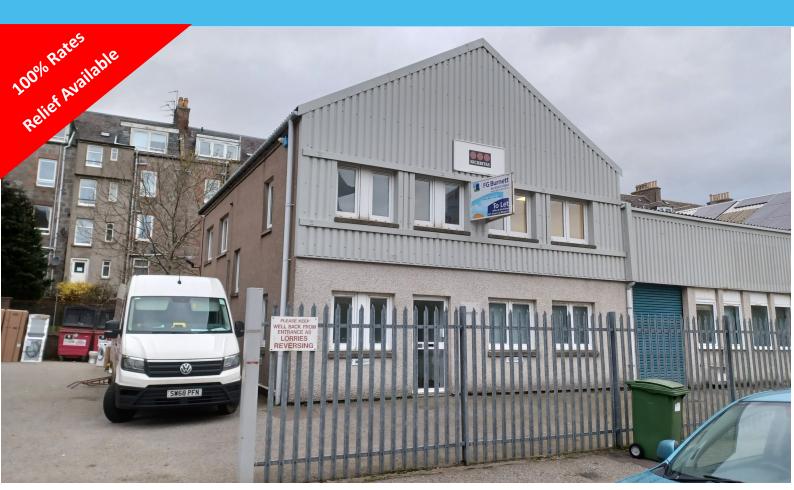

## TO LET MODERN OFFICE WITH DESIGNATED PARKING

226 HARDGATE ABERDEEN AB10 6AA Viewing strictly by appointment with the sole letting agents.

Floor Area: 165.33 sqm **(1,780 sq. ft.)**  Contact: Thomas Codona

#### Location:

The units form part of a building located on the north side of Hardgate, well situated in close proximity to Holburn Street in the centre of Aberdeen.

Holburn Street connects with the Aberdeen's inner ring road system which connects into the wider arterial road network, including Aberdeen's Western Peripheral Road.

The property is located in a mainly residential area however nearby commercial occupiers include C.A.S Duncan, NYC Bathrooms and Premier Motors.

The location of the property is shown on the above map.

The premises also benefits from 4 off street parking spaces to the front of the property.