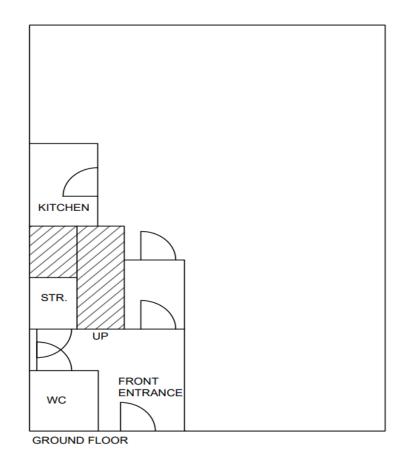

#### **Description:**

The internal layout is open plan, with tea prep and WC facilities on each floor. The premises is serviced by a gas central heating system with LED lighting arrangements and benefits from data cabling throughout.

#### Accommodation:

The subjects have been measured in accordance with the RICS Code of Measuring Practice (6th edition) and extend to the following net internal areas:

| Description | Sq m   | Sq ft |
|-------------|--------|-------|
| Ground:     | 78.96  | 850   |
| First :     | 86.37  | 930   |
| Total:      | 165.33 | 1,780 |