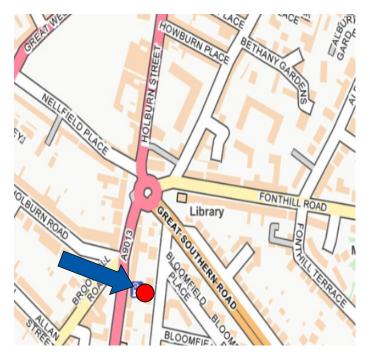

#### Location:

The units form part of a building located on the north side of Hardgate, well situated in close proximity to Holburn Street in the centre of Aberdeen.

Holburn Street connects with the Aberdeen's inner ring road system which connects into the wider arterial road network, including Aberdeen's Western Peripheral Road.

The property is located in a mainly residential area however nearby commercial occupiers include C.A.S Duncan, NYC Bathrooms and Premier Motors.

The location of the property is shown on the above map.