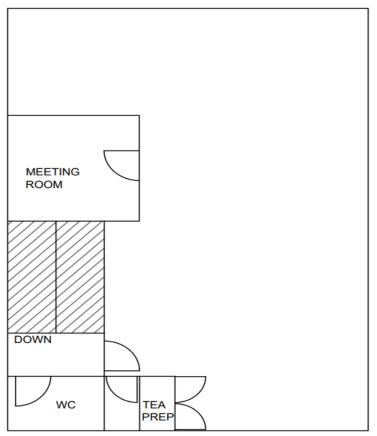

#### **Description:**

The internal layout is open plan, with tea prep and WC facilities on each floor. The premises is serviced by a gas central heating system with LED lighting arrangements and benefits from data cabling throughout.

#### Accommodation:

The subjects have been measured in accordance with the RICS Code of Measuring Practice (6th edition) and extend to the following net internal areas:

| Description | Sq m   | Sq ft |
|-------------|--------|-------|
| Ground:     | 78.96  | 850   |
| First :     | 86.37  | 930   |
| Total:      | 165.33 | 1,780 |

November 2022

Floor plans:

FIRST FLOOR