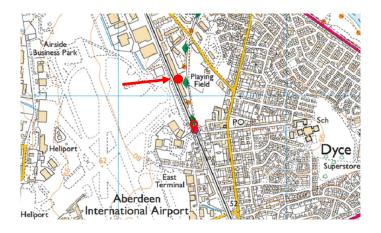

#### Location:

The subjects are situated on the South-West of Pitmedden Road within the Pitmedden Industrial Estate which became an established industrial estate during the 1980's and has grown in popularity since then. Aberdeen International Airport and Dyce Railway are within close proximity. Accessibility has also recently improved with the opening of the AWPR.

Occupiers in close proximity include: Stork Technical Services, Schlumberger, Halliburton, Aker Solutions and Oceaneering.

The exact location is shown on the map above.