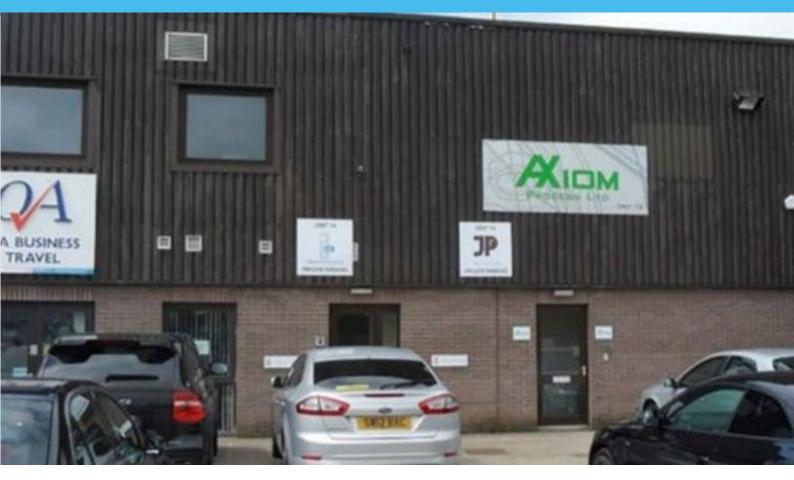

# TO LET MODERN OFFICE WITH CAR PARKING

UNIT 14
ASHLEY BASE
PITMEDDEN ROAD
DYCE
AB21 ODP

Viewing strictly by appointment with the sole letting agents.

Floor Area:

132.56 sq. m (1,427 sq ft)

Contact:

Thomas Codona Daniel Stalker

#### **Description:**

Steel portal frame construction Carpet flooring throughout Suspended ceilings Cat 2 lighting Air conditioning Plasterboard lined walls Kitchenette WC facilities