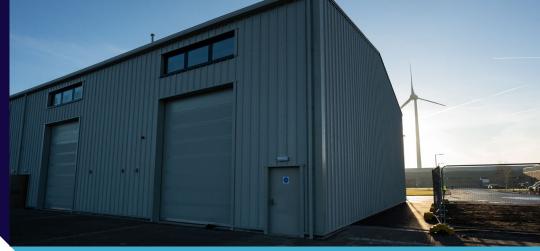

#### **DESCRIPTION**

THE UNITS ARE OF STEEL PORTAL FRAME CONSTRUCTION AND BENEFIT FROM BOTH VEHICLE AND PEDESTRIAN ACCESS DOORS, 3 PHASE POWER, A MINIMUM 6 METRES EAVES HEIGHT, WC FACILITIES AND CONNECTIVITY TO POWER DELIVERED FROM SUSTAINABLE SOURCES, WATER AND DRAINAGE.