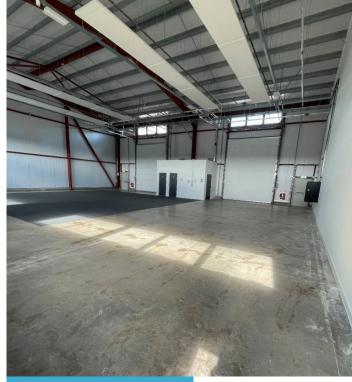

#### **DESCRIPTION**

THE UNITS ARE OF STEEL PORTAL FRAME CONSTRUCTION AND BENEFIT FROM BOTH VEHICLE AND PEDESTRIAN ACCESS DOORS, 3 PHASE POWER, A MINIMUM 6 METRES EAVES HEIGHT, WC FACILITIES AND CONNECTIVITY TO POWER DELIVERED FROM SUSTAINABLE SOURCES, WATER AND DRAINAGE.