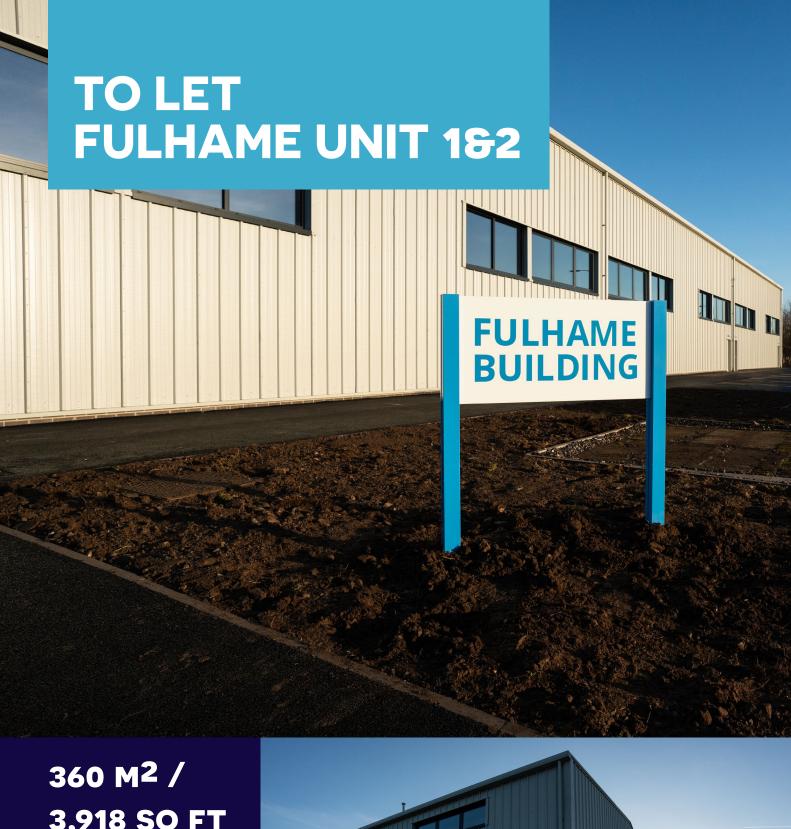

3,918 SQ FT

**Michelin Scotland Innovation Parc** Baldovie Road | Dundee | DD4 8UQ

AS PART OF OUR INNOVATION CAMPUS, THIS BUILDING WILL OFFER FLEXIBLE SPACE FOR RESEARCH AND DEVELOPMENT AS WELL AS OFFICES AND WORKSHOPS FOR START-UPS AND SPIN OUTS.