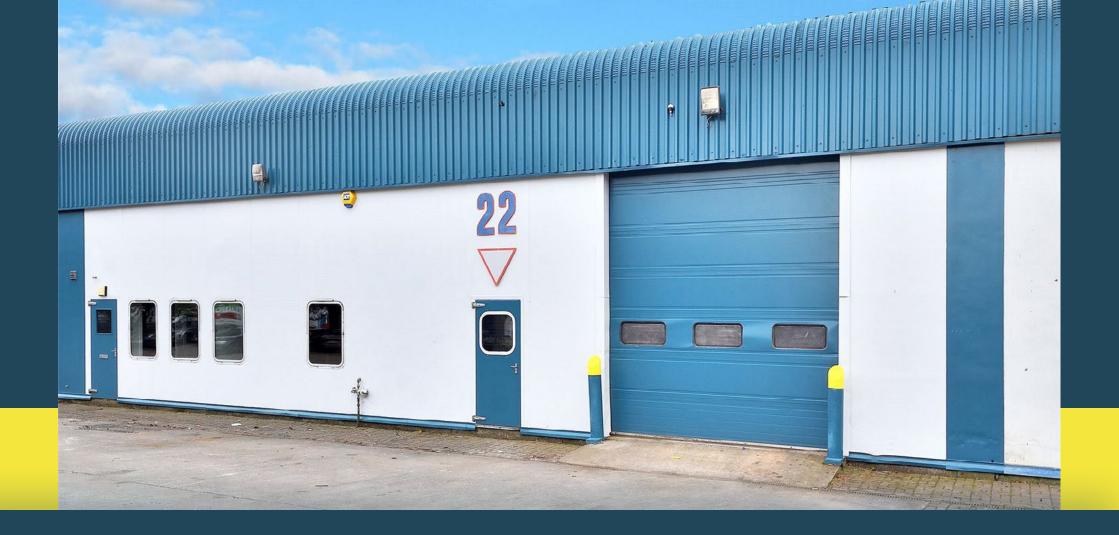

# WOODGATE WAY SOUTH EASTFIELD INDUSTRIAL ESTATE GLENROTHES | KY7 4PF

# **AVAILABLE TO LET**

**WAREHOUSE** 556.6 SQ M (5,991 SQ FT) \* RECENTLY REFURBISHED

- **<sup>()</sup>** THREE-PHASE POWER
- 1 4.7M EAVES
- LARGE COMMUNAL YARD / CAR PARK

# DESCRIPTION

The premises comprise a modern, mid terraced industrial unit of steel portal frame construction with profile sheet cladding under a pitched roof with a concrete floor. Internally the premises offers open plan warehouse space which benefits from LED lighting, translucent roof panels providing excellent natural light, and 3 phase power. To the front of the unit there is a welfare pod providing WC facilities, tea prep facilities and office accommodation. There is a common yard and parking to the front of the unit.