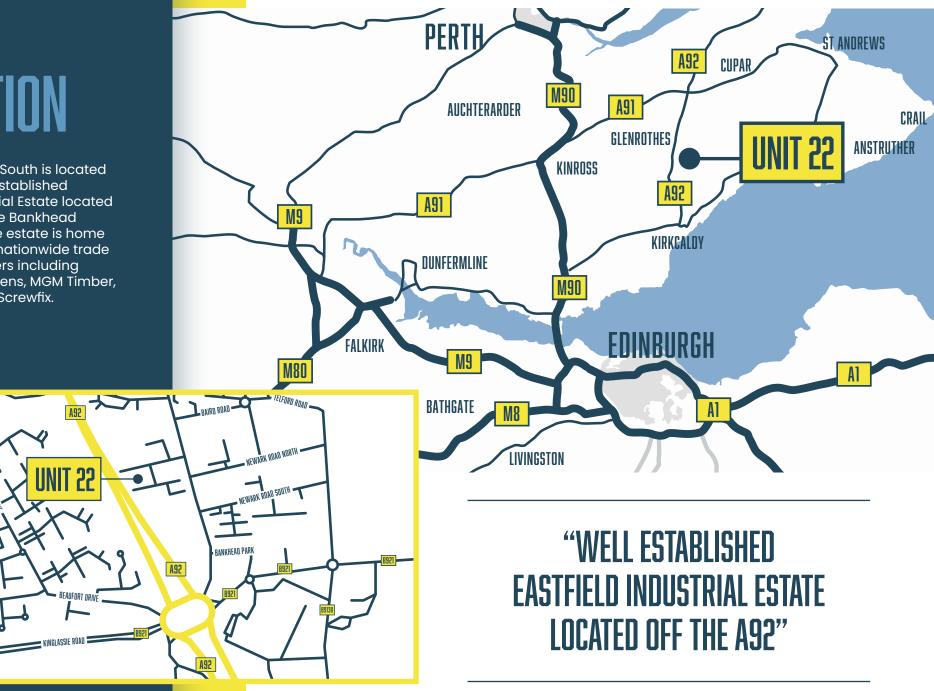

# LOCATION

Woodgate Way South is located within the well established Eastfield Industrial Estate located of the A92 off the Bankhead roundabout. The estate is home to a number of nationwide trade counter occupiers including Cromwell, Howdens, MGM Timber, Paint Shed and Screwfix.