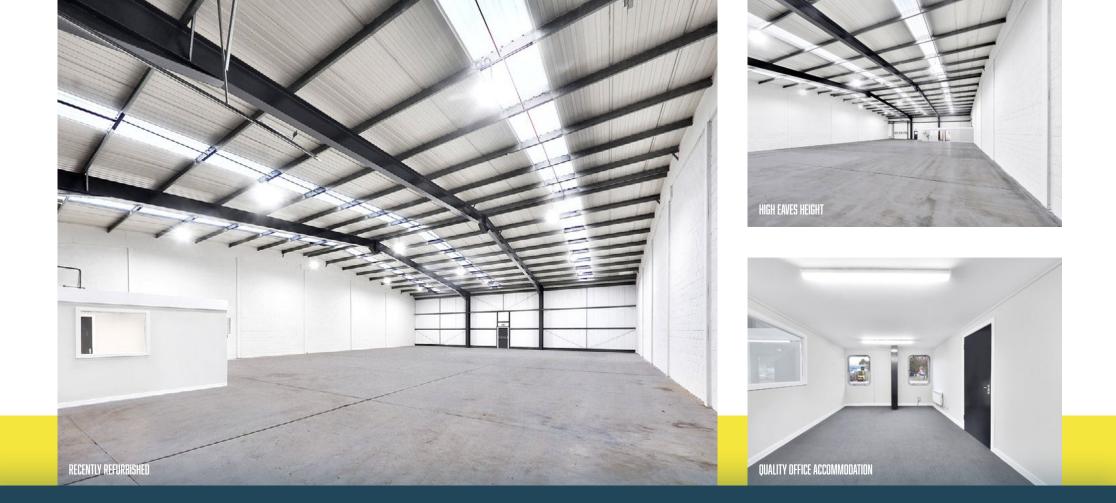

# DESCRIPTION

The premises comprise a modern, mid terraced industrial unit of steel portal frame construction with profile sheet cladding under a pitched roof with a concrete floor. Internally the premises offers open plan warehouse space which benefits from LED lighting, translucent roof panels providing excellent natural light, and 3 phase power. To the front of the unit there is a welfare pod providing WC facilities, tea prep facilities and office accommodation. There is a common yard and parking to the front of the unit.