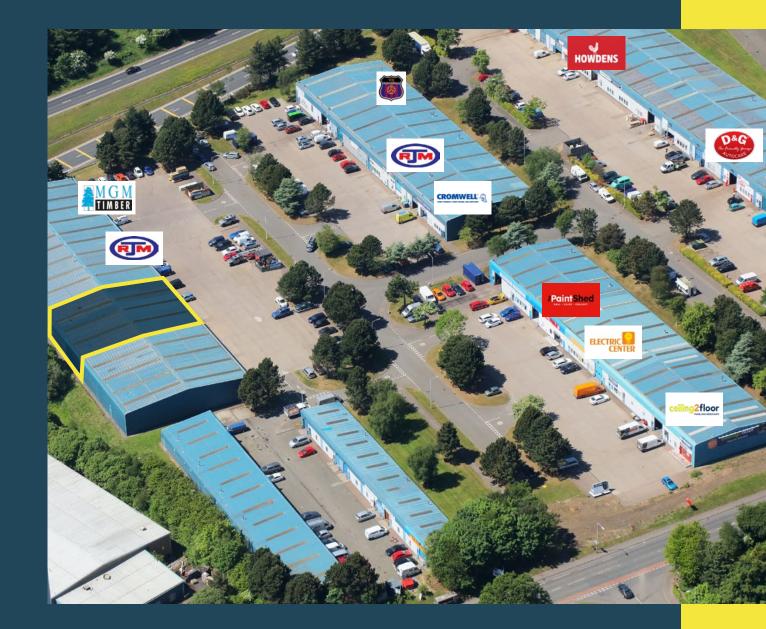

# LOCATION

Woodgate Way South is located within the well established Eastfield Industrial Estate located of the A92 off the Bankhead roundabout. The estate is home to a number of nationwide trade counter occupiers including Cromwell, Howdens, MGM Timber, Paint Shed and Screwfix.