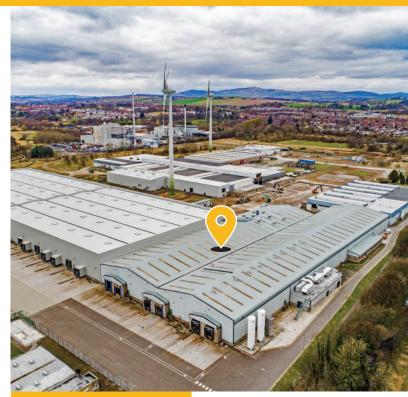

# TO LET CAVENDISH BUILDING

9,601 м² / 103,346 sq ft

MICHELIN SCOTLAND INNOVATION PARC

Michelin Scotland Innovation Parc Baldovie Road | Dundee | DD4 8UQ

### DESCRIPTION

- SUBSTANTIAL MODERN TWO BAY INDUSTRIAL UNIT
- STEEL PORTAL FRAME CONSTRUCTION
- CONCRETE FLOOR
- INSULATED PROFILE WALLS AND ROOF CLADDING
- ADJOINING SINGLE STOREY OFFICE BUILDING