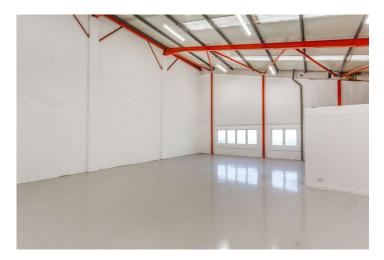

## **Unit 14 - Block 1** | 2,321 sq ft

Trade counter unit available with a separate office

Ideal trade counter or light industrial unit. Within the unit is a separate office space with windows to provide natural light, W/C facilities and a small tea prep area.