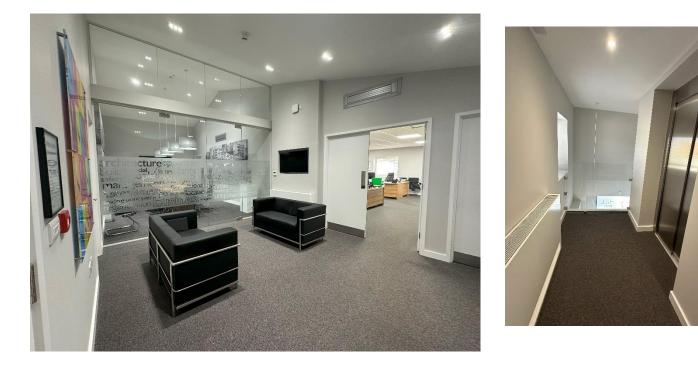

The first floor accommodation Is well set out and has been finished to a high specification. There Is a waiting area adjacent to the main meeting room which has glazed panelling.

Beyond this area there Is the main office area which Is mainly open plan with two smaller office/storage areas and a separate kitchen. There are male and female WC facilities with one shower.