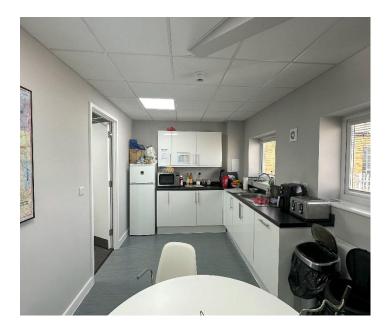

The first floor accommodation Is well set out and has been finished to a high specification. There Is a waiting area adjacent to the main meeting room which has glazed panelling.

Beyond this area there Is the main office area which Is mainly open plan with two smaller office/storage areas and a separate kitchen. There are male and female WC facilities with one shower.

# **First Floor**

| Waiting area | 257 sq ft   | 21.93 sq m  |
|--------------|-------------|-------------|
| Meeting room | 296 sq ft   | 27.52 sq m  |
| Main office  | 1,188 sq ft | 110.38 sq m |
| Small office | 153 sq ft   | 14.26 sq m  |
| Print room   | 150 sq ft   | 13.95 sq m  |
| Kitchen      | 156 sqft    | 14.56 sq m  |