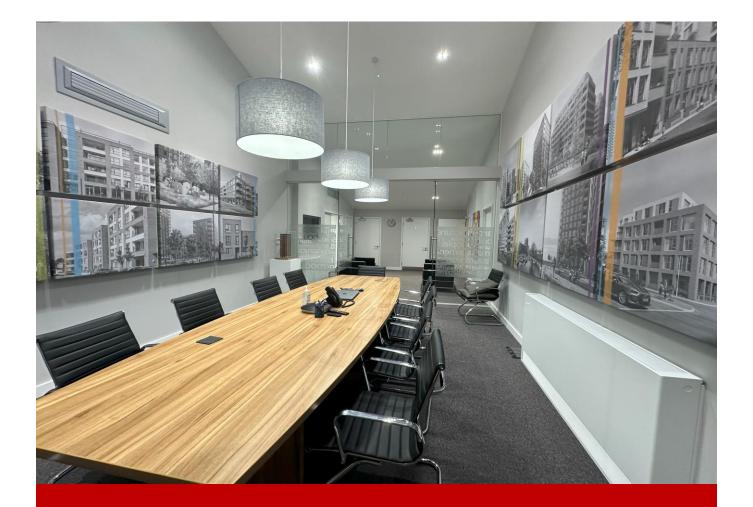

The first floor accommodation Is well set out and has been finished to a high specification. There Is a waiting area adjacent to the main meeting room which has glazed panelling.

Beyond this area there Is the main office area which Is mainly open plan with two smaller office/storage areas and a separate kitchen. There are male and female WC facilities with one shower.

# **First Floor**

| Waiting area | 257 sq ft   | 21.93 sq m  |
|--------------|-------------|-------------|
| Meeting room | 296 sq ft   | 27.52 sq m  |
| Main office  | 1,188 sq ft | 110.38 sq m |
| Small office | 153 sq ft   | 14.26 sq m  |
| Print room   | 150 sq ft   | 13.95 sq m  |
| Kitchen      | 156 sqft    | 14.56 sq m  |

# Features

- High quality finish
- Feature meeting room
- Open plan office area and separate cellular areas
- 5 Person Lift
- Parking
- Air conditioning
- Suspended ceiling and LED lighting