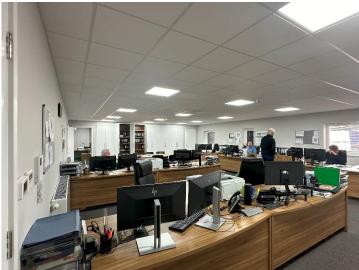

The first floor accommodation Is well set out and has been finished to a high specification. There Is a waiting area adjacent to the main meeting room which has glazed panelling.

Beyond this area there Is the main office area which Is mainly open plan with two smaller office/storage areas and a separate kitchen. There are male and female WC facilities with one shower.

# **First Floor**

| Waiting area | 257 sq ft   | 21.93 sq m  |
|--------------|-------------|-------------|
| Meeting room | 296 sq ft   | 27.52 sq m  |
| Main office  | 1,188 sq ft | 110.38 sq m |
| Small office | 153 sq ft   | 14.26 sq m  |
| Print room   | 150 sq ft   | 13.95 sq m  |
| Kitchen      | 156 sqft    | 14.56 sq m  |