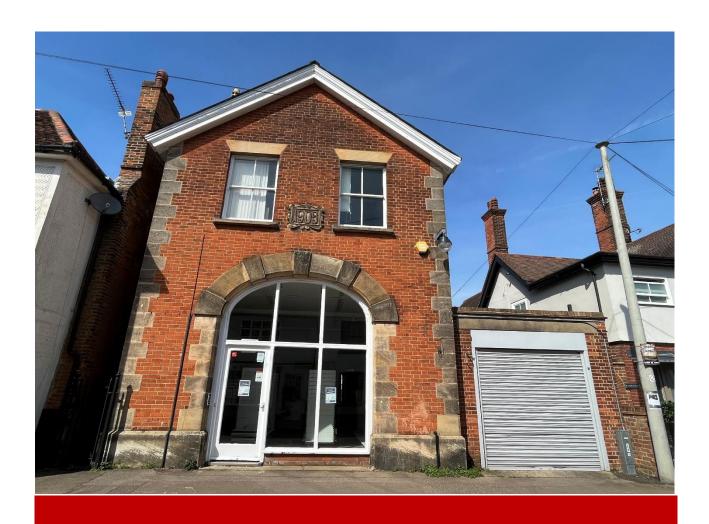

## THE OLD FIRE STATION

5 Church Street Sawbridgeworth Hertfordshire CM21 9AB

#### Description

The property formerly an Old Fire Station is a two storey Grade II Listed building and comprises of a retail unit at the front with kitchen, WC and storerooms at ground floor level. There is loading facilities available at the front of the shop. There is also a small courtyard area/garden at the rear of the property.

## **Features**

- Grade II Listed property?
- Security alarm
- Roller shutter loading door 2.52 m wide x 2.3 m high
- Gas supply
- Electricity supply
- WC facilities on each floor
- Small courtyard area/garden at rear
- Air cooling at first floor
- Heating via radiators
- Kitchen facilities
- Storerooms
- Office at first floor