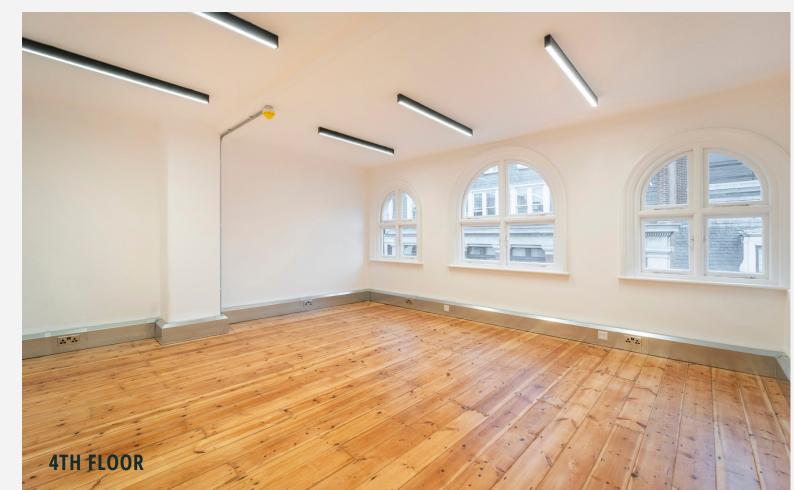

### Description

This newly refurbished office space is arranged over the 3rd & 4th floor. The demises benefits from a number of period features whilst also boasting perimeter trunking, LED lighting, refurbished timber flooring, shared kitchenette and a new comfort cooling system.

The pièce de résistance is undoubtedly the shared roof terrace offering fantastic views across Soho and a relaxing and secluded spot for occupiers to enjoy.

Whether you're looking to expand your business or establish a new presence in London, this property has plenty to offer to ensure your business can thrive.

### Specification

New Comfort Cooling

Large Shared Roof Terrace (TBC)

New Shared Kitchenette (4th Floor)

Superb Natural Light

Timber Wooden Flooring

Period Townhouse

Wall mounted radiators