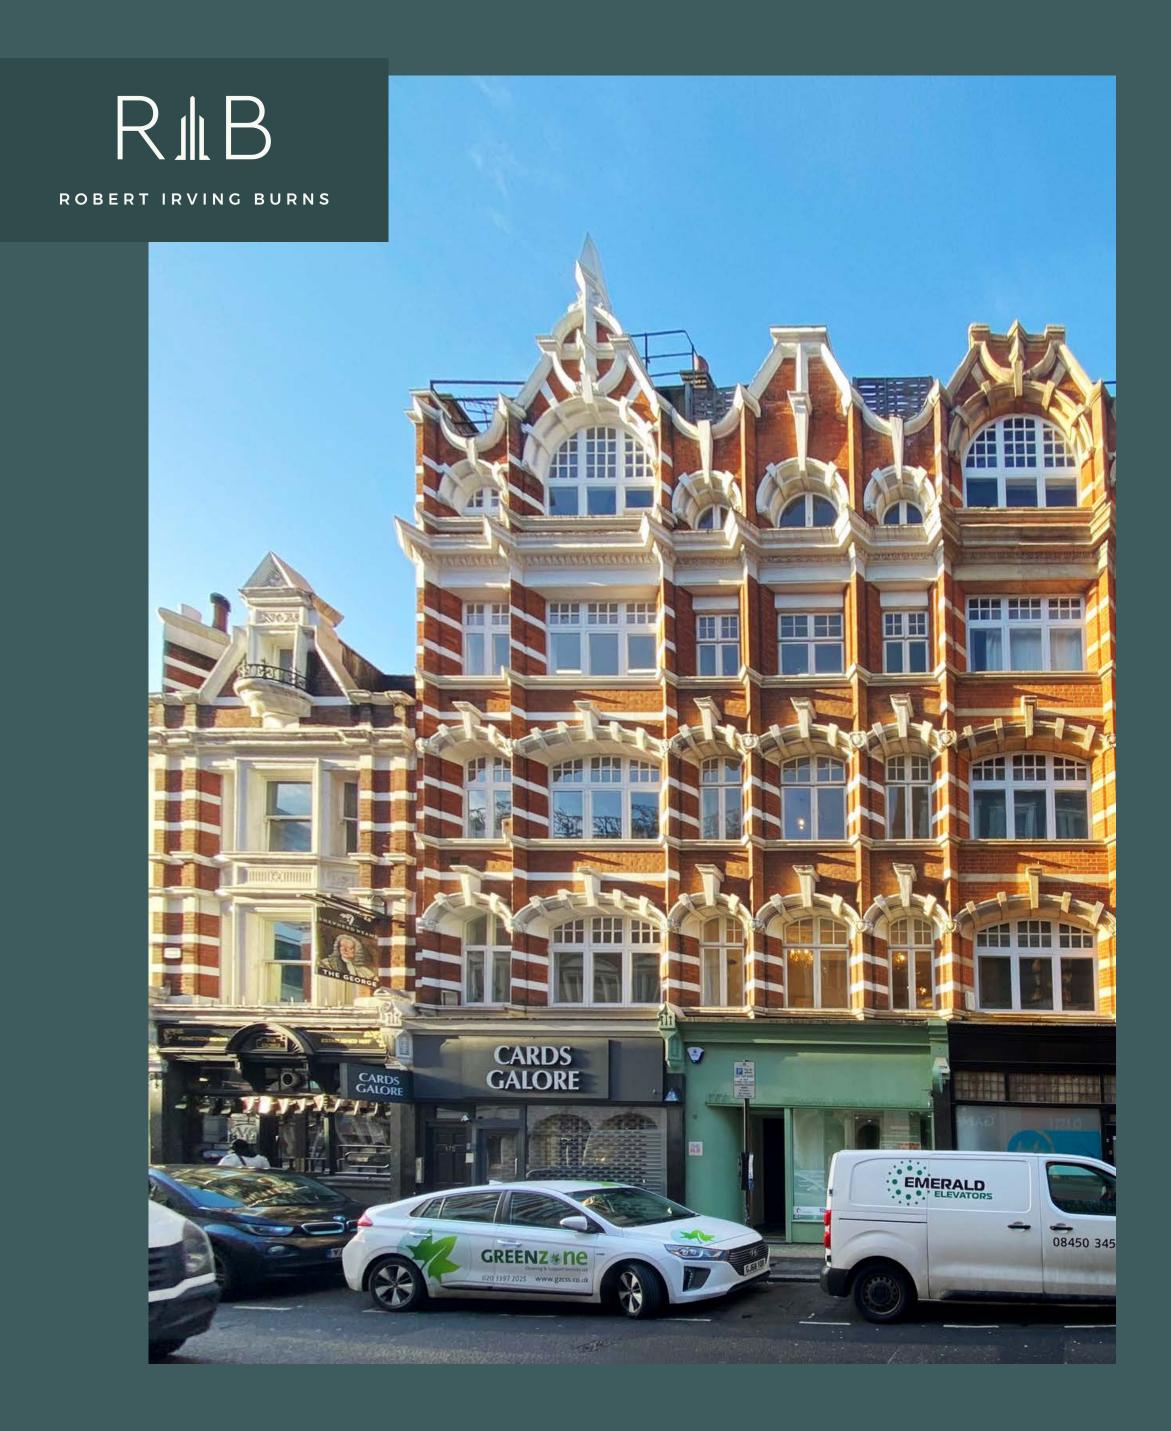

# **177 WARDOUR STREET**

#### **NEWLY REFURBISHED SOHO OFFICE SPACE**

565 SQ.FT. / 52.49 SQ.M.

177 WARDOUR STREET, LONDON W1F 8WX (3RD & 4TH FLOOR)

### Location

The property is prominently located in the heart of the vibrant Soho, the perfect location for businesses seeking a dynamic and highlyvisible setting. With its prime location on one of the most coveted streets in the area, this property offers unparalleled accessibility and is an excellent choice for businesses looking to make a statement in the city.

### Description

This newly refurbished office space is arranged over the 3rd & 4th floor. The demises benefits from a number of period features whilst also boasting perimeter trunking, LED lighting, refurbished timber flooring, shared kitchenette and a new comfort cooling system.