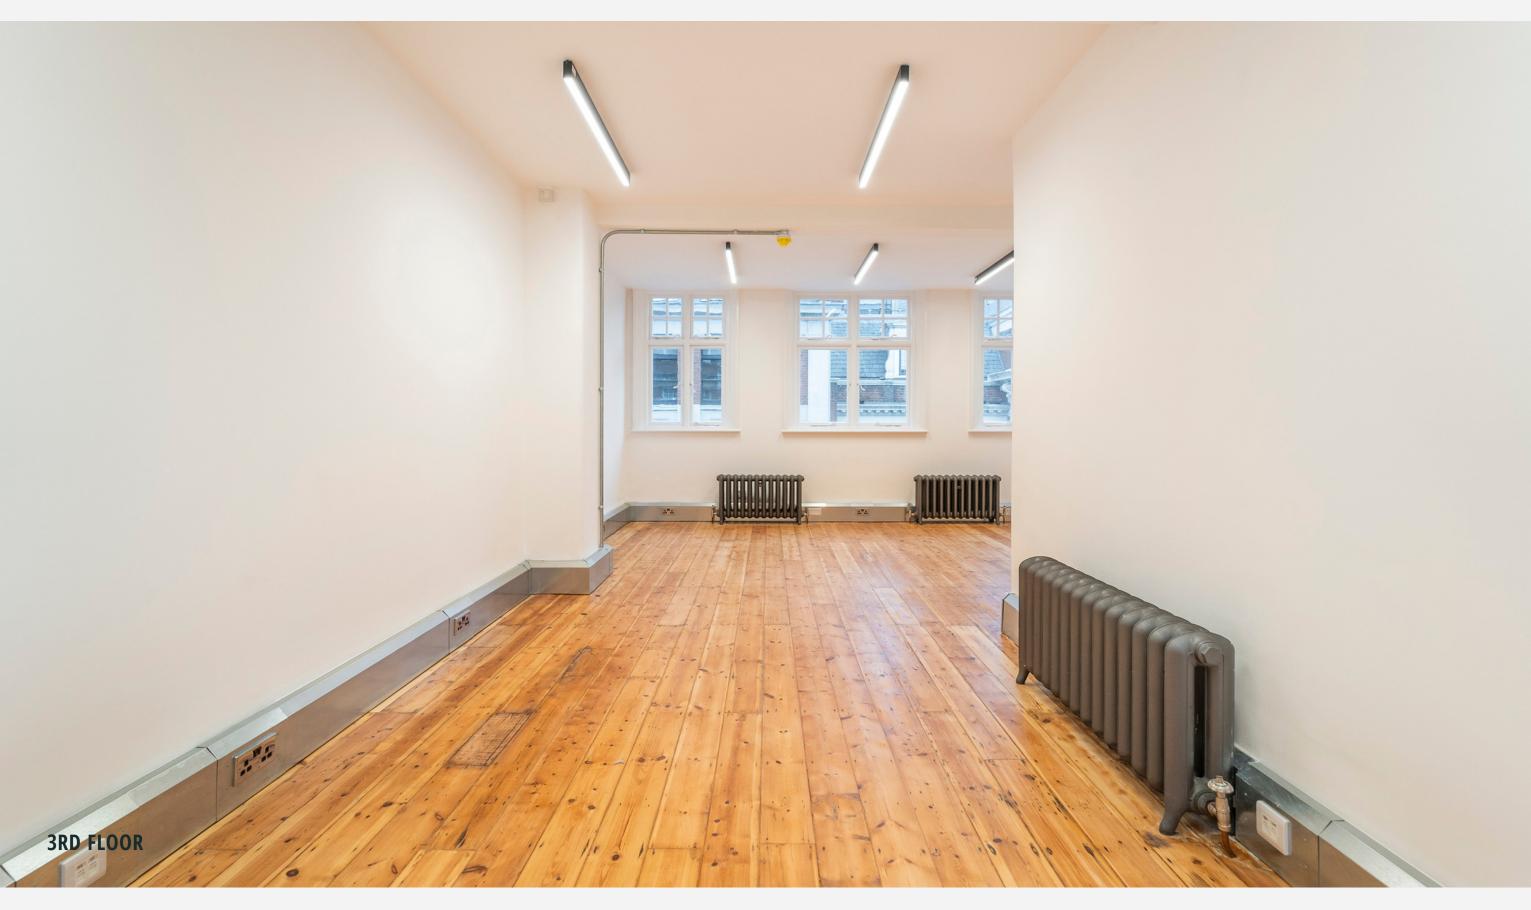

### Description

This newly refurbished office space is arranged over the 3rd & 4th floor. The demises benefits from a number of period features whilst also boasting perimeter trunking, LED lighting, refurbished timber flooring, shared kitchenette and a new comfort cooling system.

### Specification

New Comfort Cooling

Large Shared Roof Terrace (TBC)

New Shared Kitchenette (4th Floor)

Superb Natural Light

Timber Wooden Flooring

Period Townhouse

Wall mounted radiators

### Accommodation

| Net Internal Area | SQ.FT | SQ.M  |
|-------------------|-------|-------|
| Third Floor       | 326   | 30.3  |
| Fourth Floor      | 239   | 22.20 |
| Total             | 565   | 52.49 |