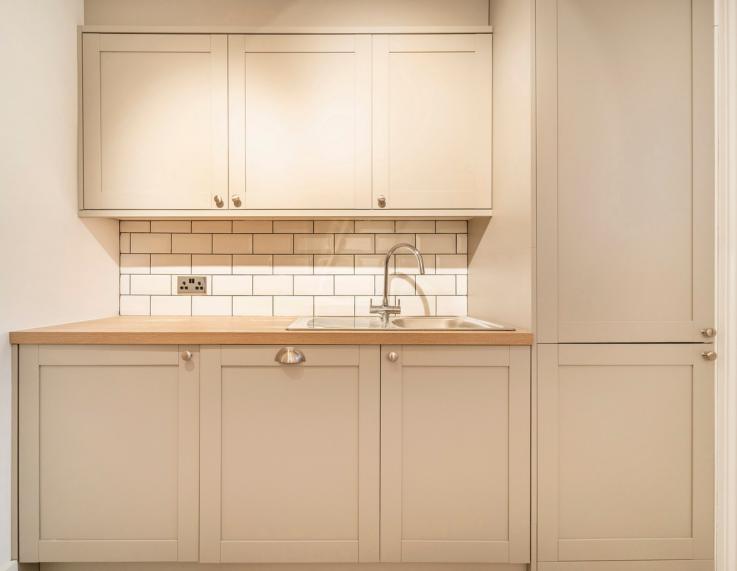

### Description

This newly refurbished office space is arranged over the 3rd & 4th floor. The demises benefits from a number of period features whilst also boasting perimeter trunking, LED lighting, refurbished timber flooring, shared kitchenette and a new comfort cooling system.

### Specification

New Comfort Cooling

Large Shared Roof Terrace (TBC)

New Shared Kitchenette (4th Floor)

Superb Natural Light

Timber Wooden Flooring

Period Townhouse

Wall mounted radiators