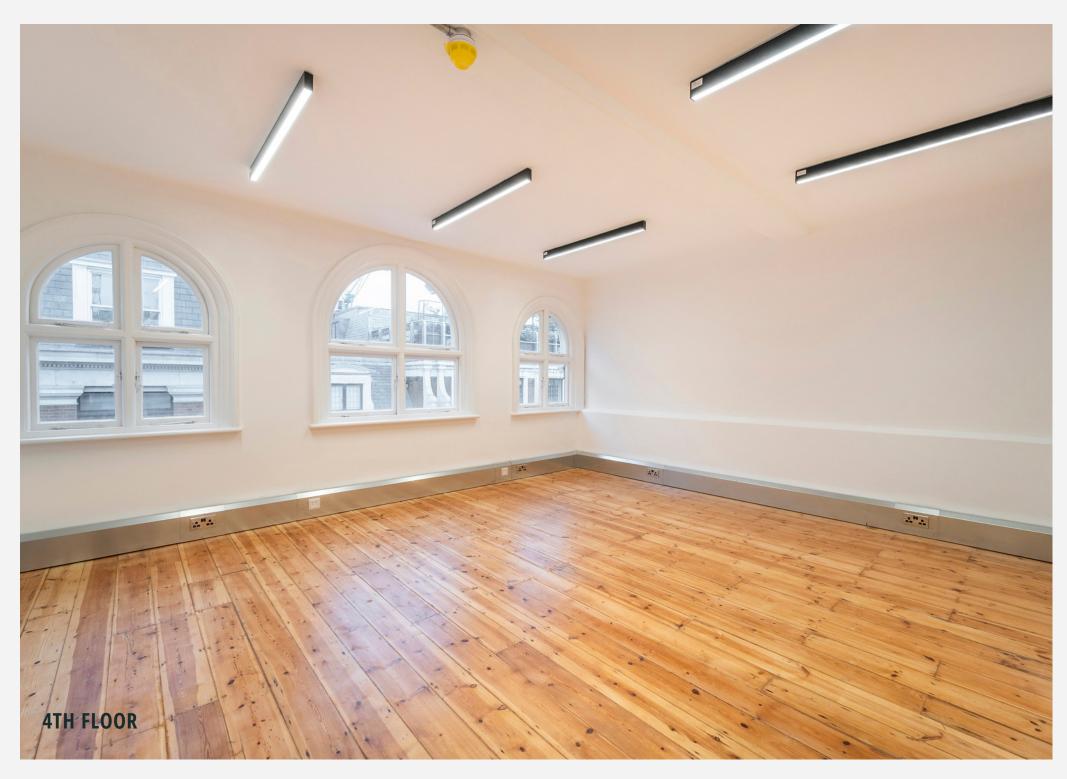

### Description

This newly refurbished office space is arranged over the 3rd & 4th floor. The demises benefits from a number of period features whilst also boasting perimeter trunking, LED lighting, refurbished timber flooring, shared kitchenette and a new comfort cooling system.

The pièce de résistance is undoubtedly the shared roof terrace offering fantastic views across Soho and a relaxing and secluded spot for occupiers to enjoy.

Whether you're looking to expand your business or establish a new presence in London, this property has plenty to offer to ensure your business can thrive.

### Specification

New Comfort Cooling

Large Shared Roof Terrace (TBC)

New Shared Kitchenette (4th Floor)

Superb Natural Light

Timber Wooden Flooring

Period Townhouse

Wall mounted radiators