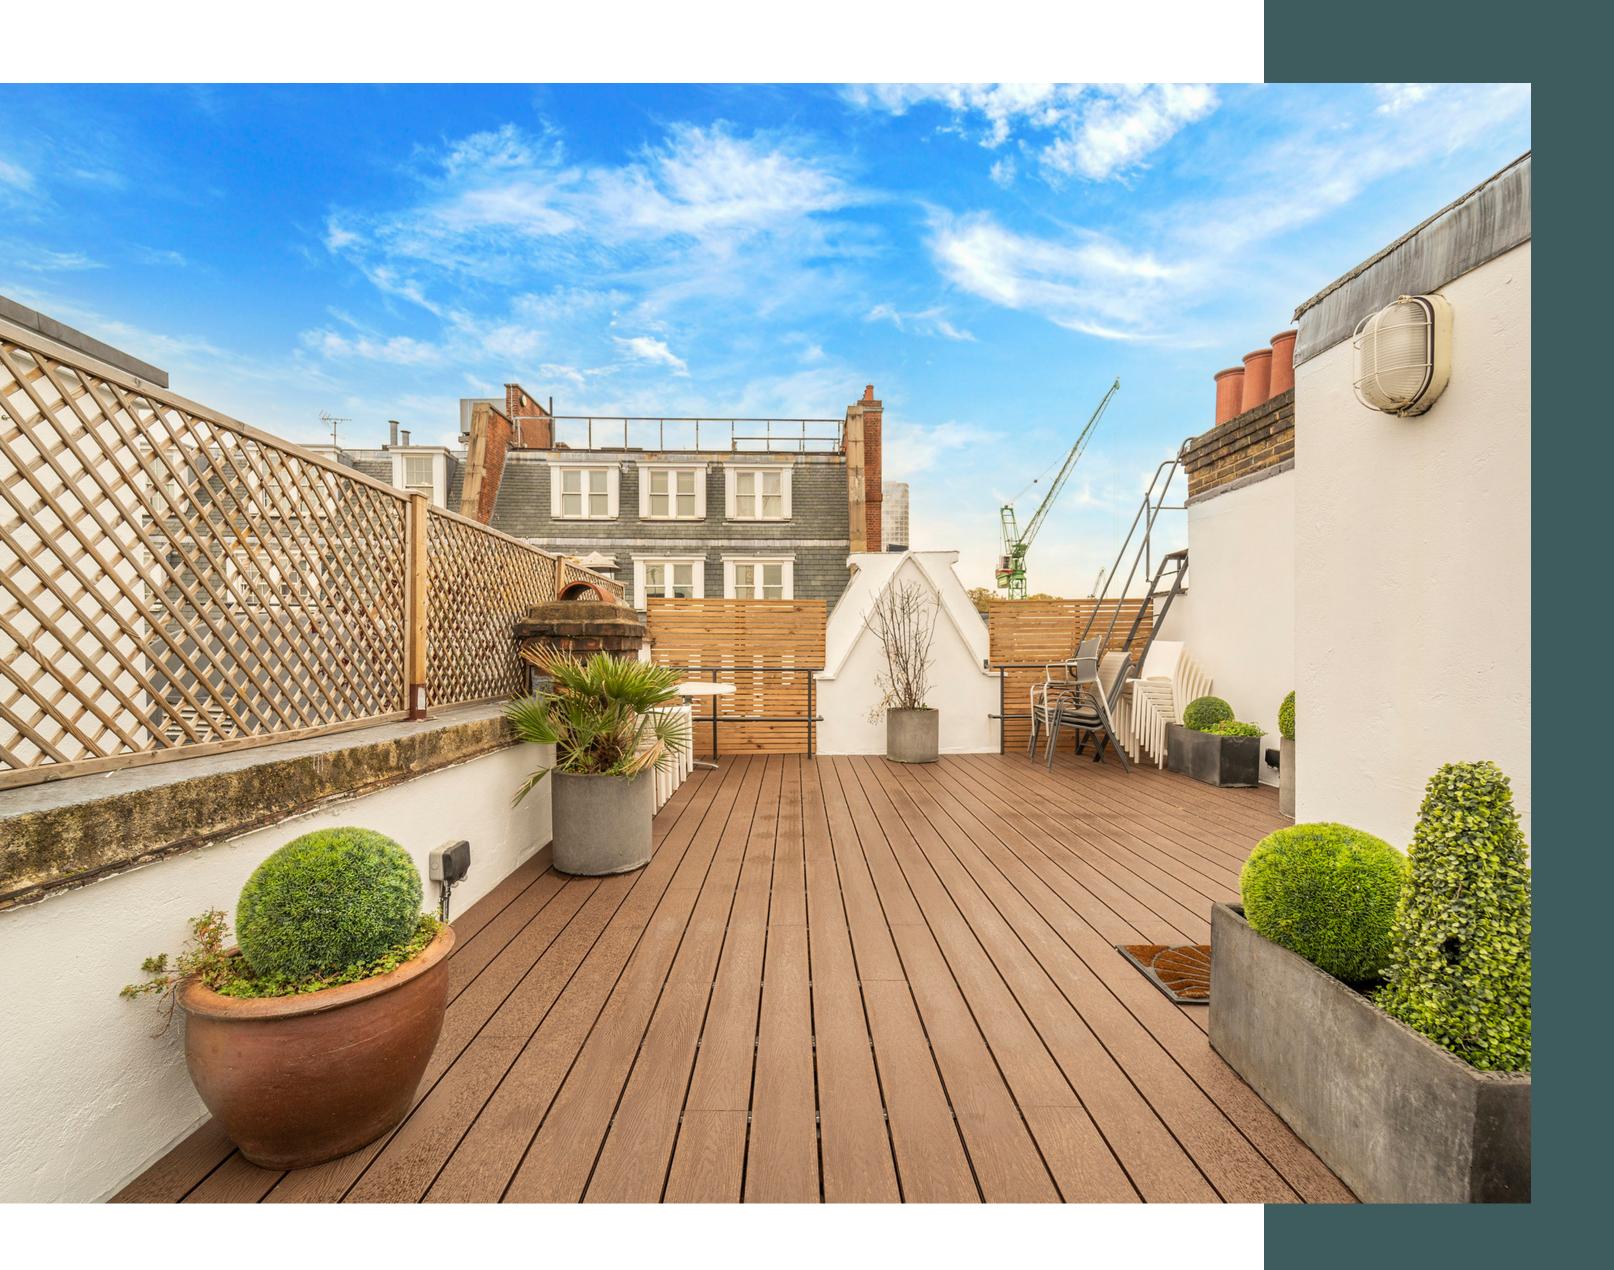

The pièce de résistance is undoubtedly the shared roof terrace offering fantastic views across Soho and a relaxing and secluded spot for occupiers to enjoy.

Whether you're looking to expand your business or establish a new presence in London, this property has plenty to offer to ensure your business can thrive.

### Specification

New Comfort Cooling

Large Shared Roof Terrace (TBC)

New Shared Kitchenette (4th Floor)

Superb Natural Light

Timber Wooden Flooring

Period Townhouse

Wall mounted radiators