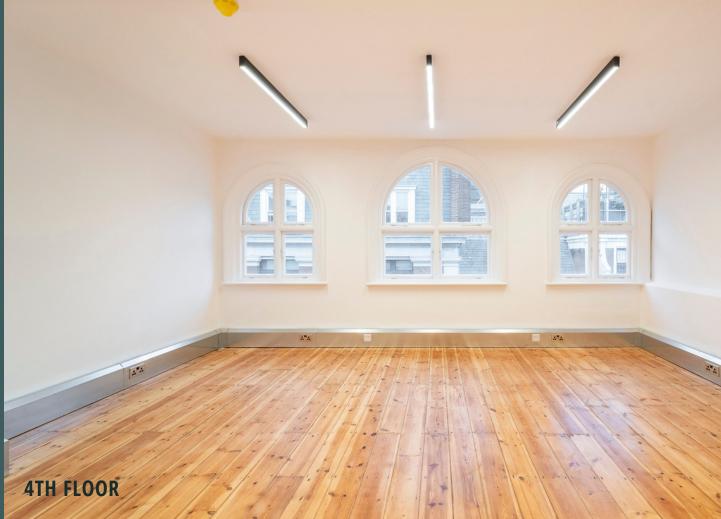

### Description

This newly refurbished office space is arranged over the 3rd & 4th floor. The demises benefits from a number of period features whilst also boasting perimeter trunking, LED lighting, refurbished timber flooring, shared kitchenette and a new comfort cooling system.

### Accommodation

| Net Internal Area | SQ.FT | SQ.M  |
|-------------------|-------|-------|
| Third Floor       | 326   | 30.3  |
| Fourth Floor      | 239   | 22.20 |
| Total             | 565   | 52.49 |