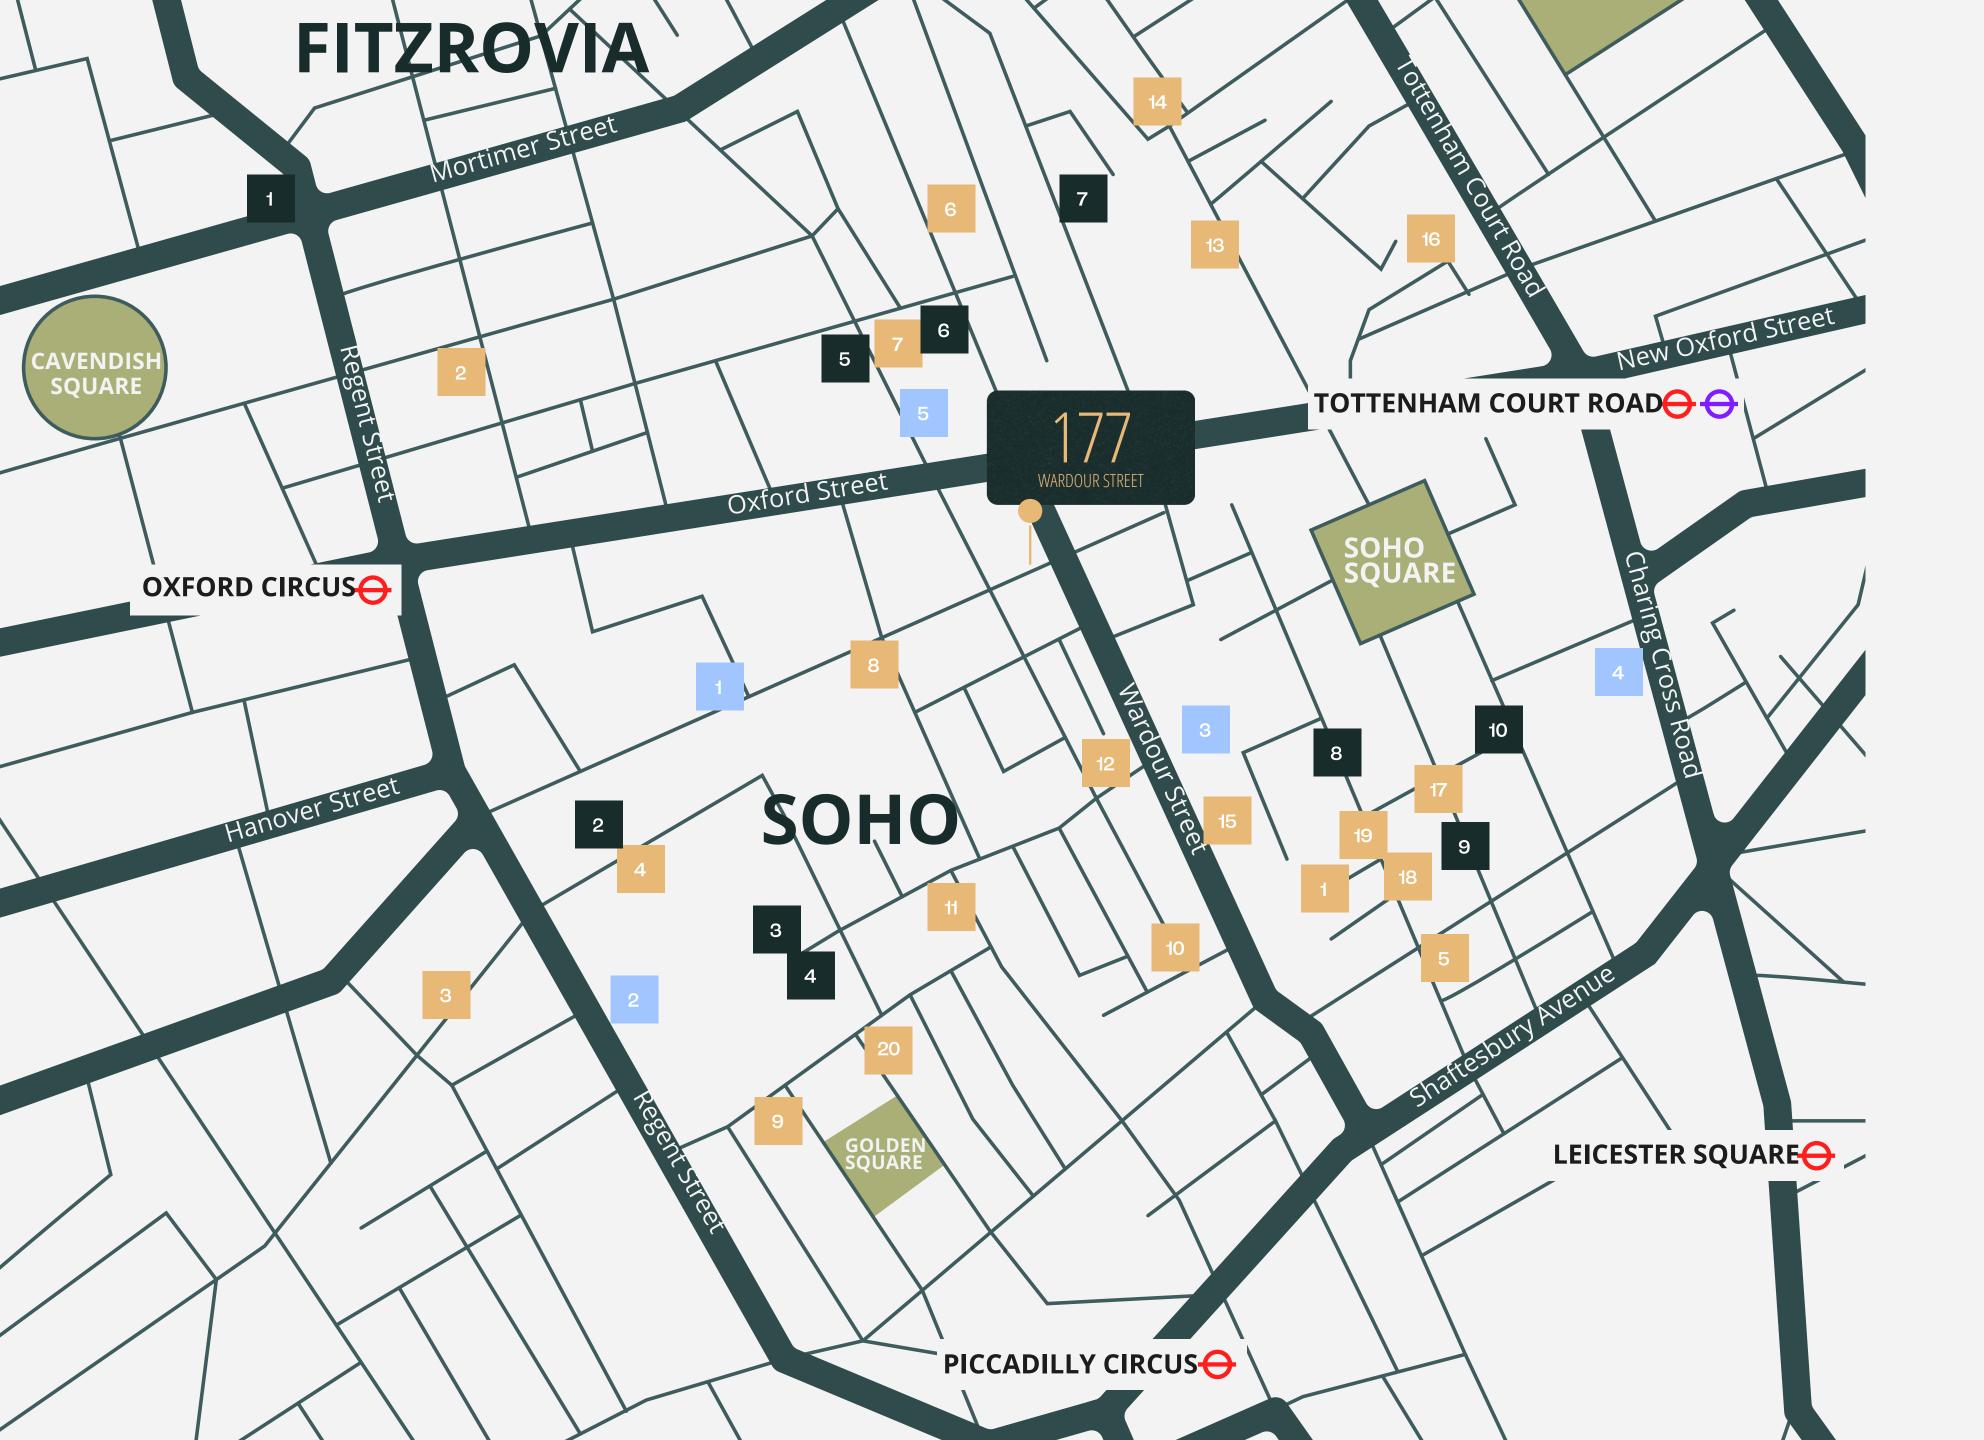

### Location

The property is prominently located in the heart of the vibrant Soho, the perfect location for businesses seeking a dynamic and highlyvisible setting. With its prime location on one of the most coveted streets in the area, this property offers unparalleled accessibility and is an excellent choice for businesses looking to make a statement in the city.

One of the key benefits of this location is its outstanding transport links. Tottenham Court Road Underground Station (Central and Northern lines) is just a 6-minute walk away, while Oxford Circus Underground Station (Bakerloo, Central, and Victoria lines) is only an 8-minute walk. Piccadilly Circus Underground Station (Bakerloo and Piccadilly lines) is also within easy reach, just a 10-minute walk away. In addition, there are numerous bus routes serving the area, making it easily accessible from all parts of London.

#### RESTAURANTS

- **1. Honest Burgers**
- 2. Vapiano
- 3. Sketch
- 4. Dishoom
- 5. Rosa's Thai
- 6. Akoko
- 7. Arros QD
- 8. Sucre
- 9. Flat Iron
- 10. Berwick St. Market
- 11. Rita's
- 12. Miznon
- 13. Circolo Populare
- 14. Mowgli
- 15. Rudy's Pizza
- 16. Hakkasan
- 17. Humble Chicken
- 18. Burger & Lobster
- **19. Dean Street Townhouse**
- 20. Bob Bob Ricard

#### BARS

- 1. The Wigmore
- 2. The Clachan
- 3. Nightjar
- 4. Cahoots
- 5. Adam & Eve
- 6. Punch Room
- 7. Mimi's Bar
- 8. Soho House
- 9. Ronnie Scott's
- 10. Lina Stores

#### **FITNESS**

- 1. Fitness First
- 2. Barry's
- 3. Fitness Lab
- 4. Lewis Paris Fitness
- 5. The Gym Group