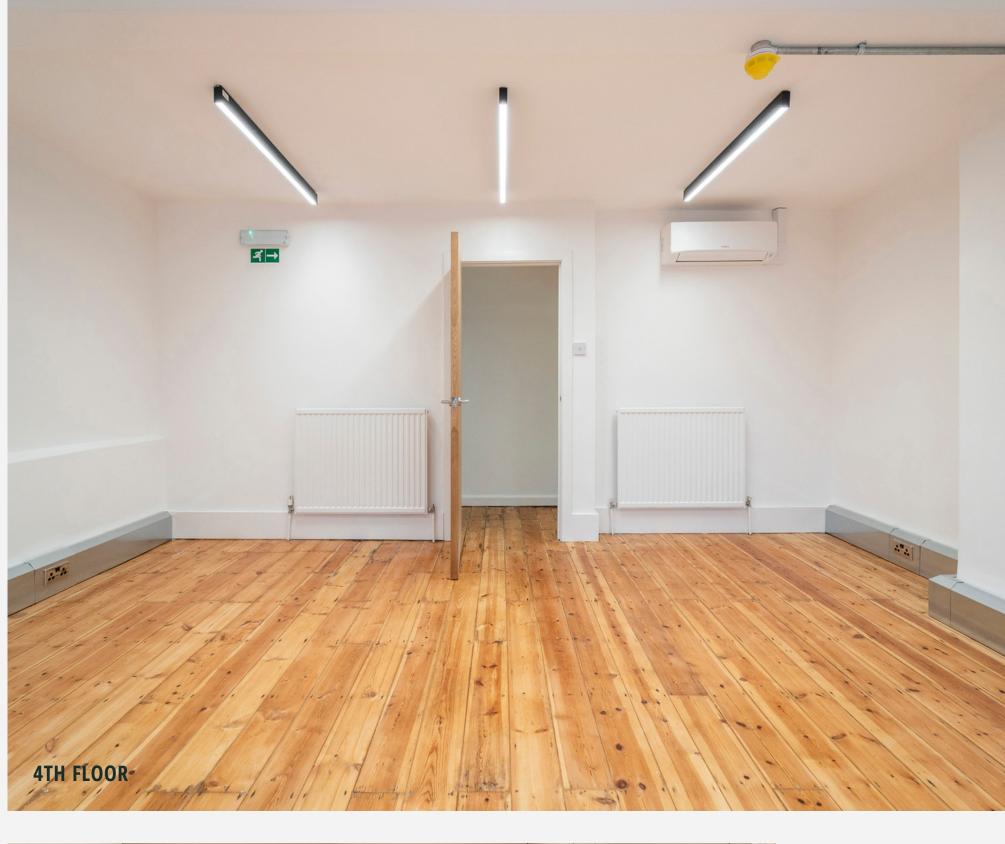

### Description

This newly refurbished office space is arranged over the 3rd & 4th floor. The demises benefits from a number of period features whilst also boasting perimeter trunking, LED lighting, refurbished timber flooring, shared kitchenette and a new comfort cooling system.

### Specification

New Comfort Cooling

Large Shared Roof Terrace (TBC)

New Shared Kitchenette (4th Floor)

Superb Natural Light

Timber Wooden Flooring

Period Townhouse

Wall mounted radiators

### Accommodation

| Net Internal Area | SQ.FT | SQ.M  |
|-------------------|-------|-------|
| Third Floor       | 326   | 30.3  |
| Fourth Floor      | 239   | 22.20 |
| Total             | 565   | 52.49 |