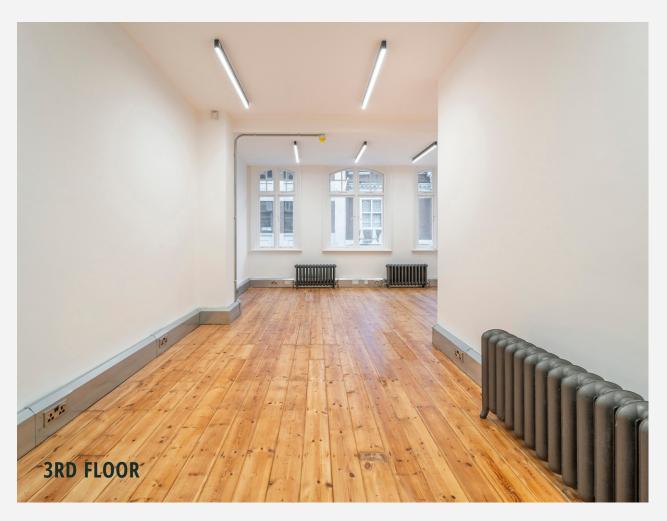

### Description

This newly refurbished office space is arranged over the 3rd & 4th floor. The demises benefits from a number of period features whilst also boasting perimeter trunking, LED lighting, refurbished timber flooring, shared kitchenette and a new comfort cooling system.

### Specification

New Comfort Cooling

Large Shared Roof Terrace (TBC)

New Shared Kitchenette (4th Floor)

Superb Natural Light

Timber Wooden Flooring

Period Townhouse

Wall mounted radiators