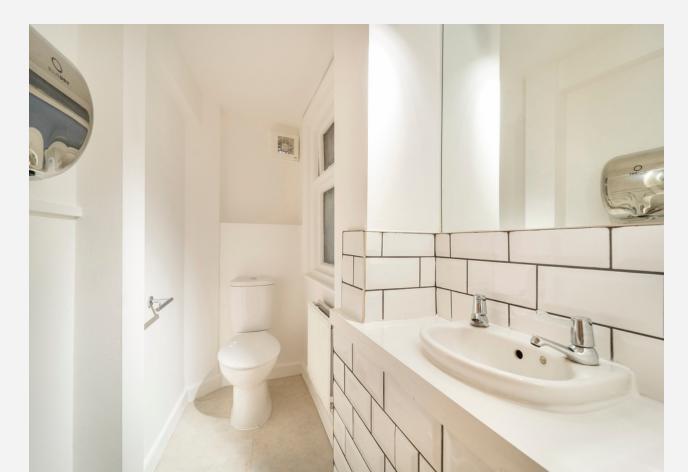

## Description

This newly refurbished office space is arranged over the 1st & 2nd floor. The demises benefits from a number of period features whilst also boasting perimeter trunking, LED lighting, refurbished timber flooring, shared kitchenette and a new comfort cooling system.

## Specification

New Comfort Cooling

Large Shared Roof Terrace (TBC)

Internal WC's

New Shared Kitchenette (4th Floor)

Superb Natural Light

Timber Wooden Flooring

Period Townhouse