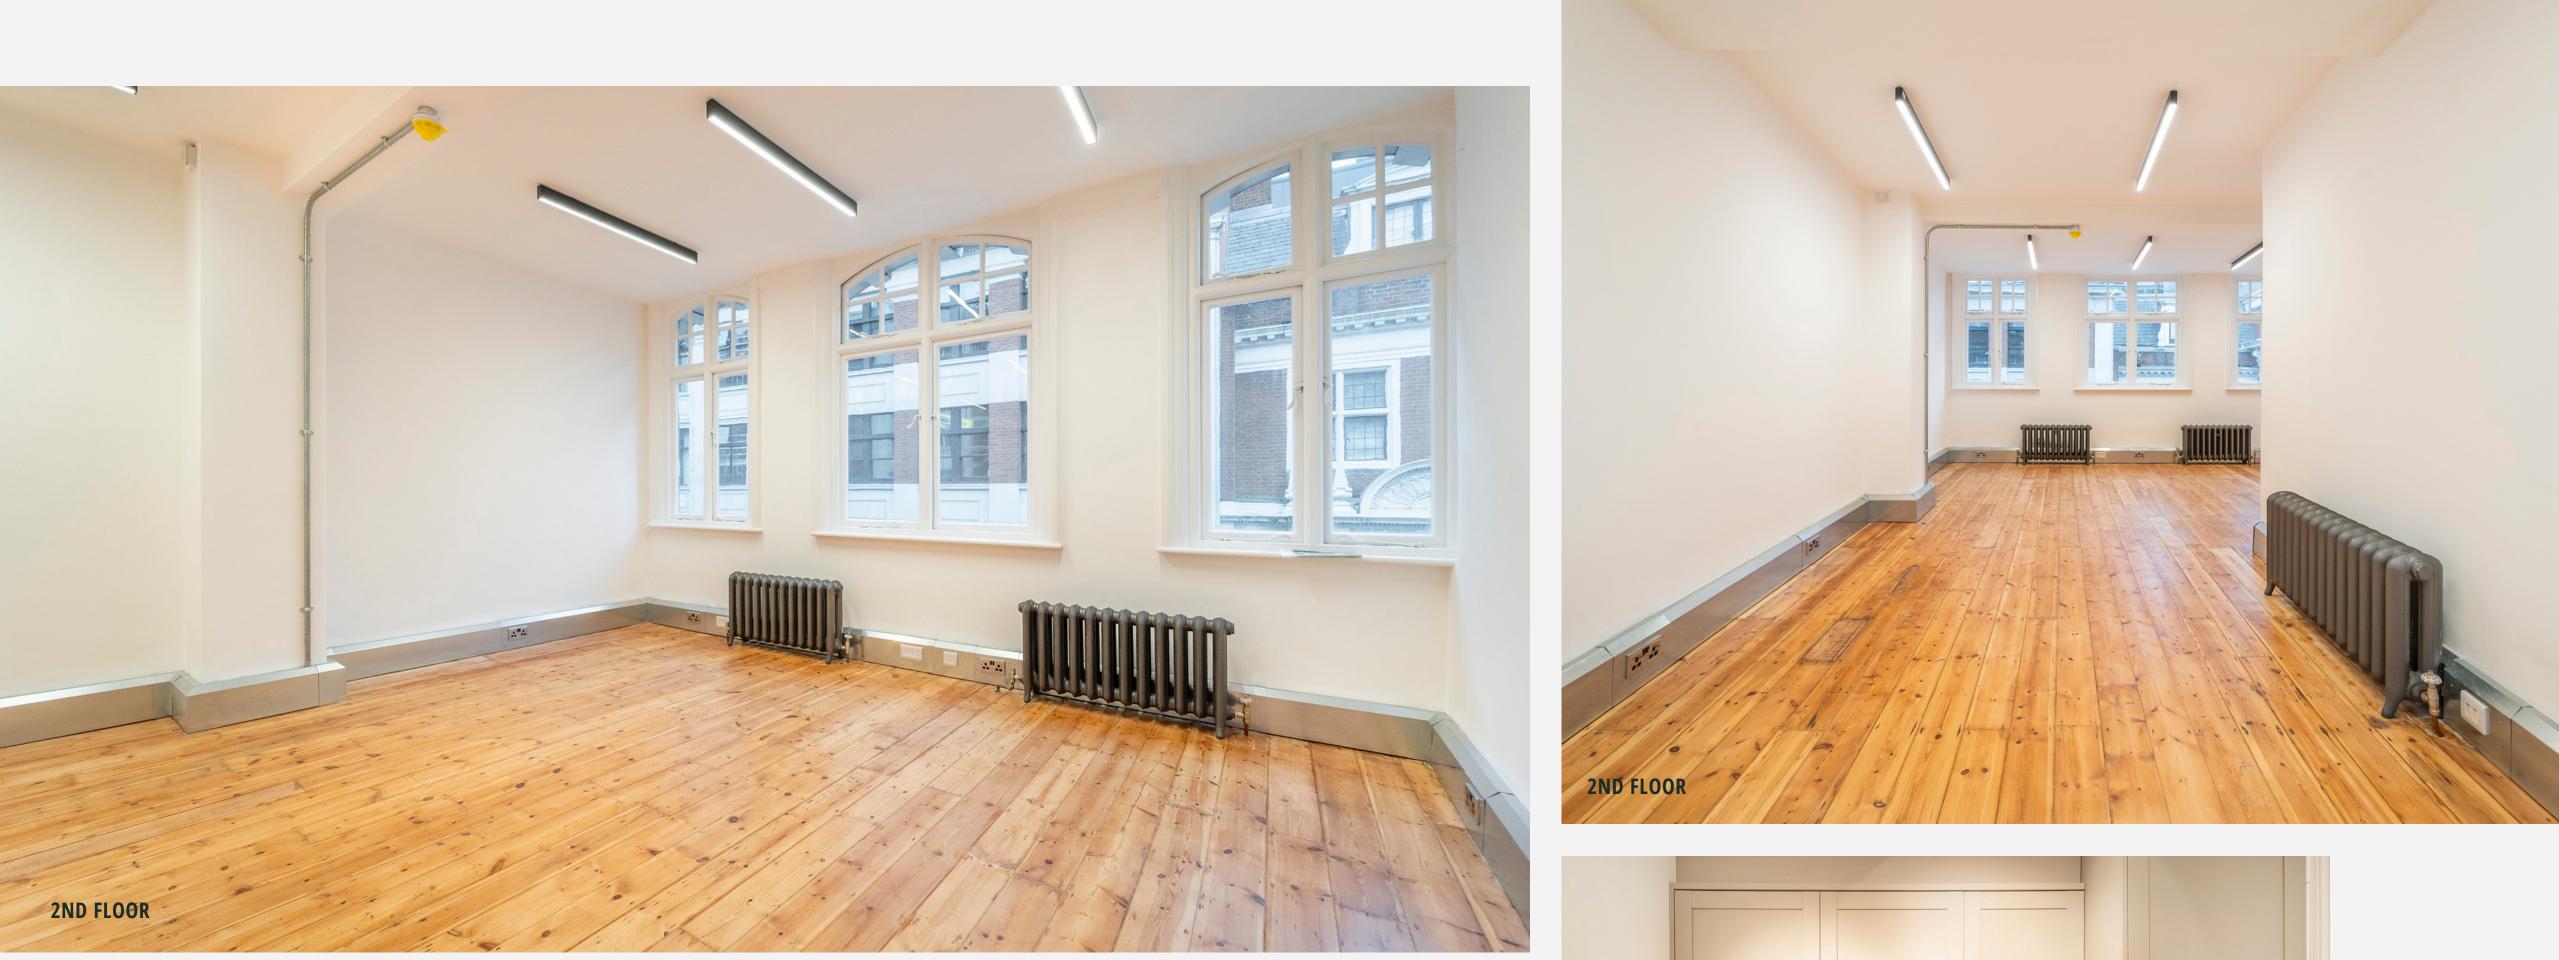

## Description

This newly refurbished office space is arranged over the 1st & 2nd floor. The demises benefits from a number of period features whilst also boasting perimeter trunking, LED lighting, refurbished timber flooring, shared kitchenette and a new comfort cooling system.

## Specification

New Comfort Cooling

Large Shared Roof Terrace (TBC)

Internal WC's

New Shared Kitchenette (4th Floor)

Superb Natural Light

Timber Wooden Flooring

Period Townhouse

### Accommodation

| Net Internal Area | SQ.FT | SQ.M  |
|-------------------|-------|-------|
| First Floor       | 310   | 28.8  |
| Second Floor      | 326   | 30.3  |
| Total             | 636   | 59.08 |