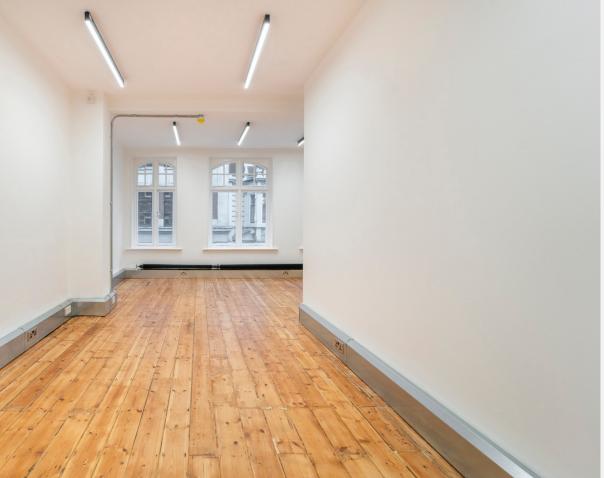

## Description

This newly refurbished office space is arranged over the 1st & 2nd floor. The demises benefits from a number of period features whilst also boasting perimeter trunking, LED lighting, refurbished timber flooring, shared kitchenette and a new comfort cooling system.

## Specification

New Comfort Cooling

Large Shared Roof Terrace (TBC)

Internal WC's

New Shared Kitchenette (4th Floor)

Superb Natural Light

Timber Wooden Flooring

Period Townhouse

Wall mounted radiators

New LED Lighting

**1ST FLOOR** 

**177 WARDOUR STREET** 