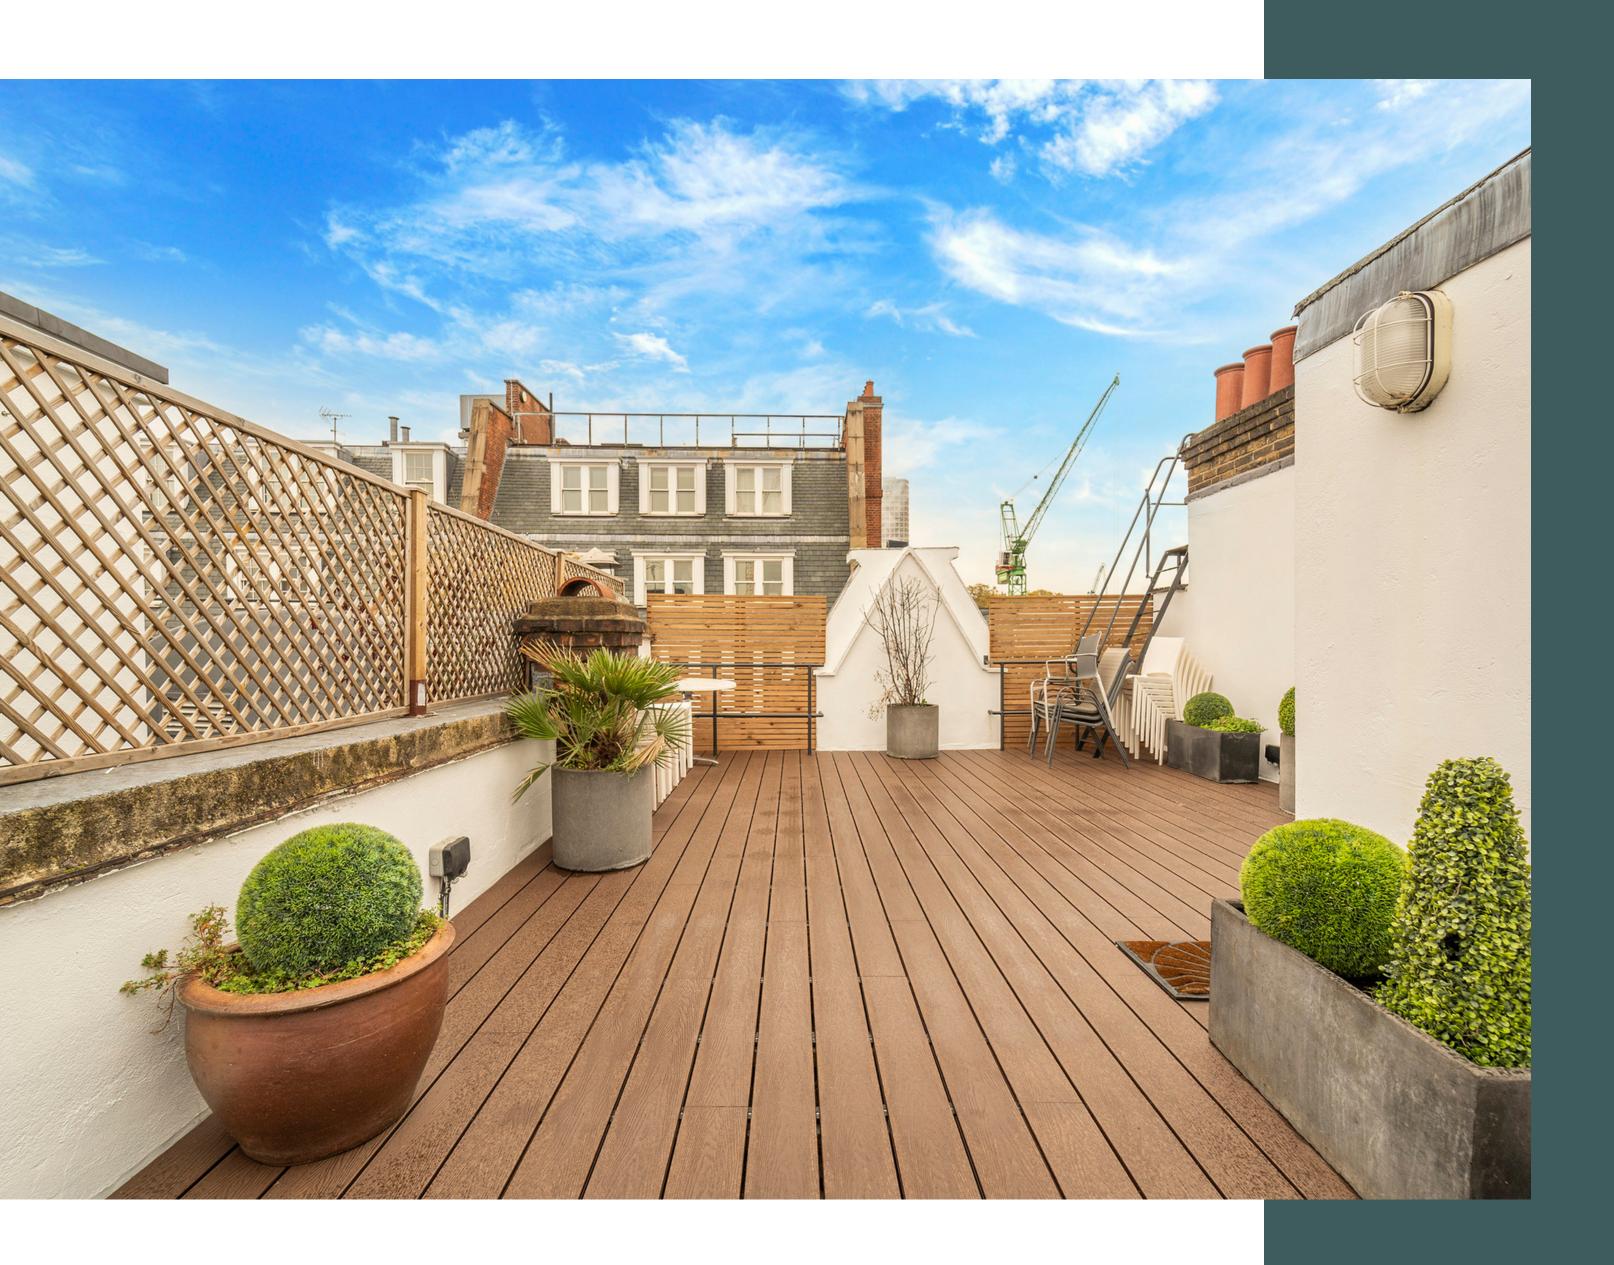

The pièce de résistance is undoubtedly the shared roof terrace offering fantastic views across Soho and a relaxing and secluded spot for occupiers to enjoy.

Whether you're looking to expand your business or establish a new presence in London, this property has plenty to offer to ensure your business can thrive.

## Specification

New Comfort Cooling

Large Shared Roof Terrace (TBC)

Internal WC's

New Shared Kitchenette (4th Floor)

Superb Natural Light

Timber Wooden Flooring

Period Townhouse