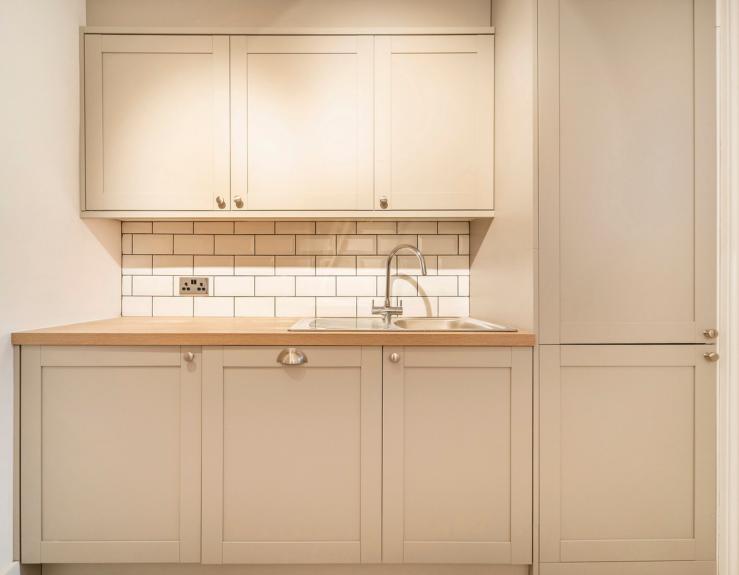

## Description

This newly refurbished office space is arranged over the 1st & 2nd floor. The demises benefits from a number of period features whilst also boasting perimeter trunking, LED lighting, refurbished timber flooring, shared kitchenette and a new comfort cooling system.

## Specification

New Comfort Cooling

Large Shared Roof Terrace (TBC)

Internal WC's

New Shared Kitchenette (4th Floor)

Superb Natural Light

Timber Wooden Flooring

Period Townhouse