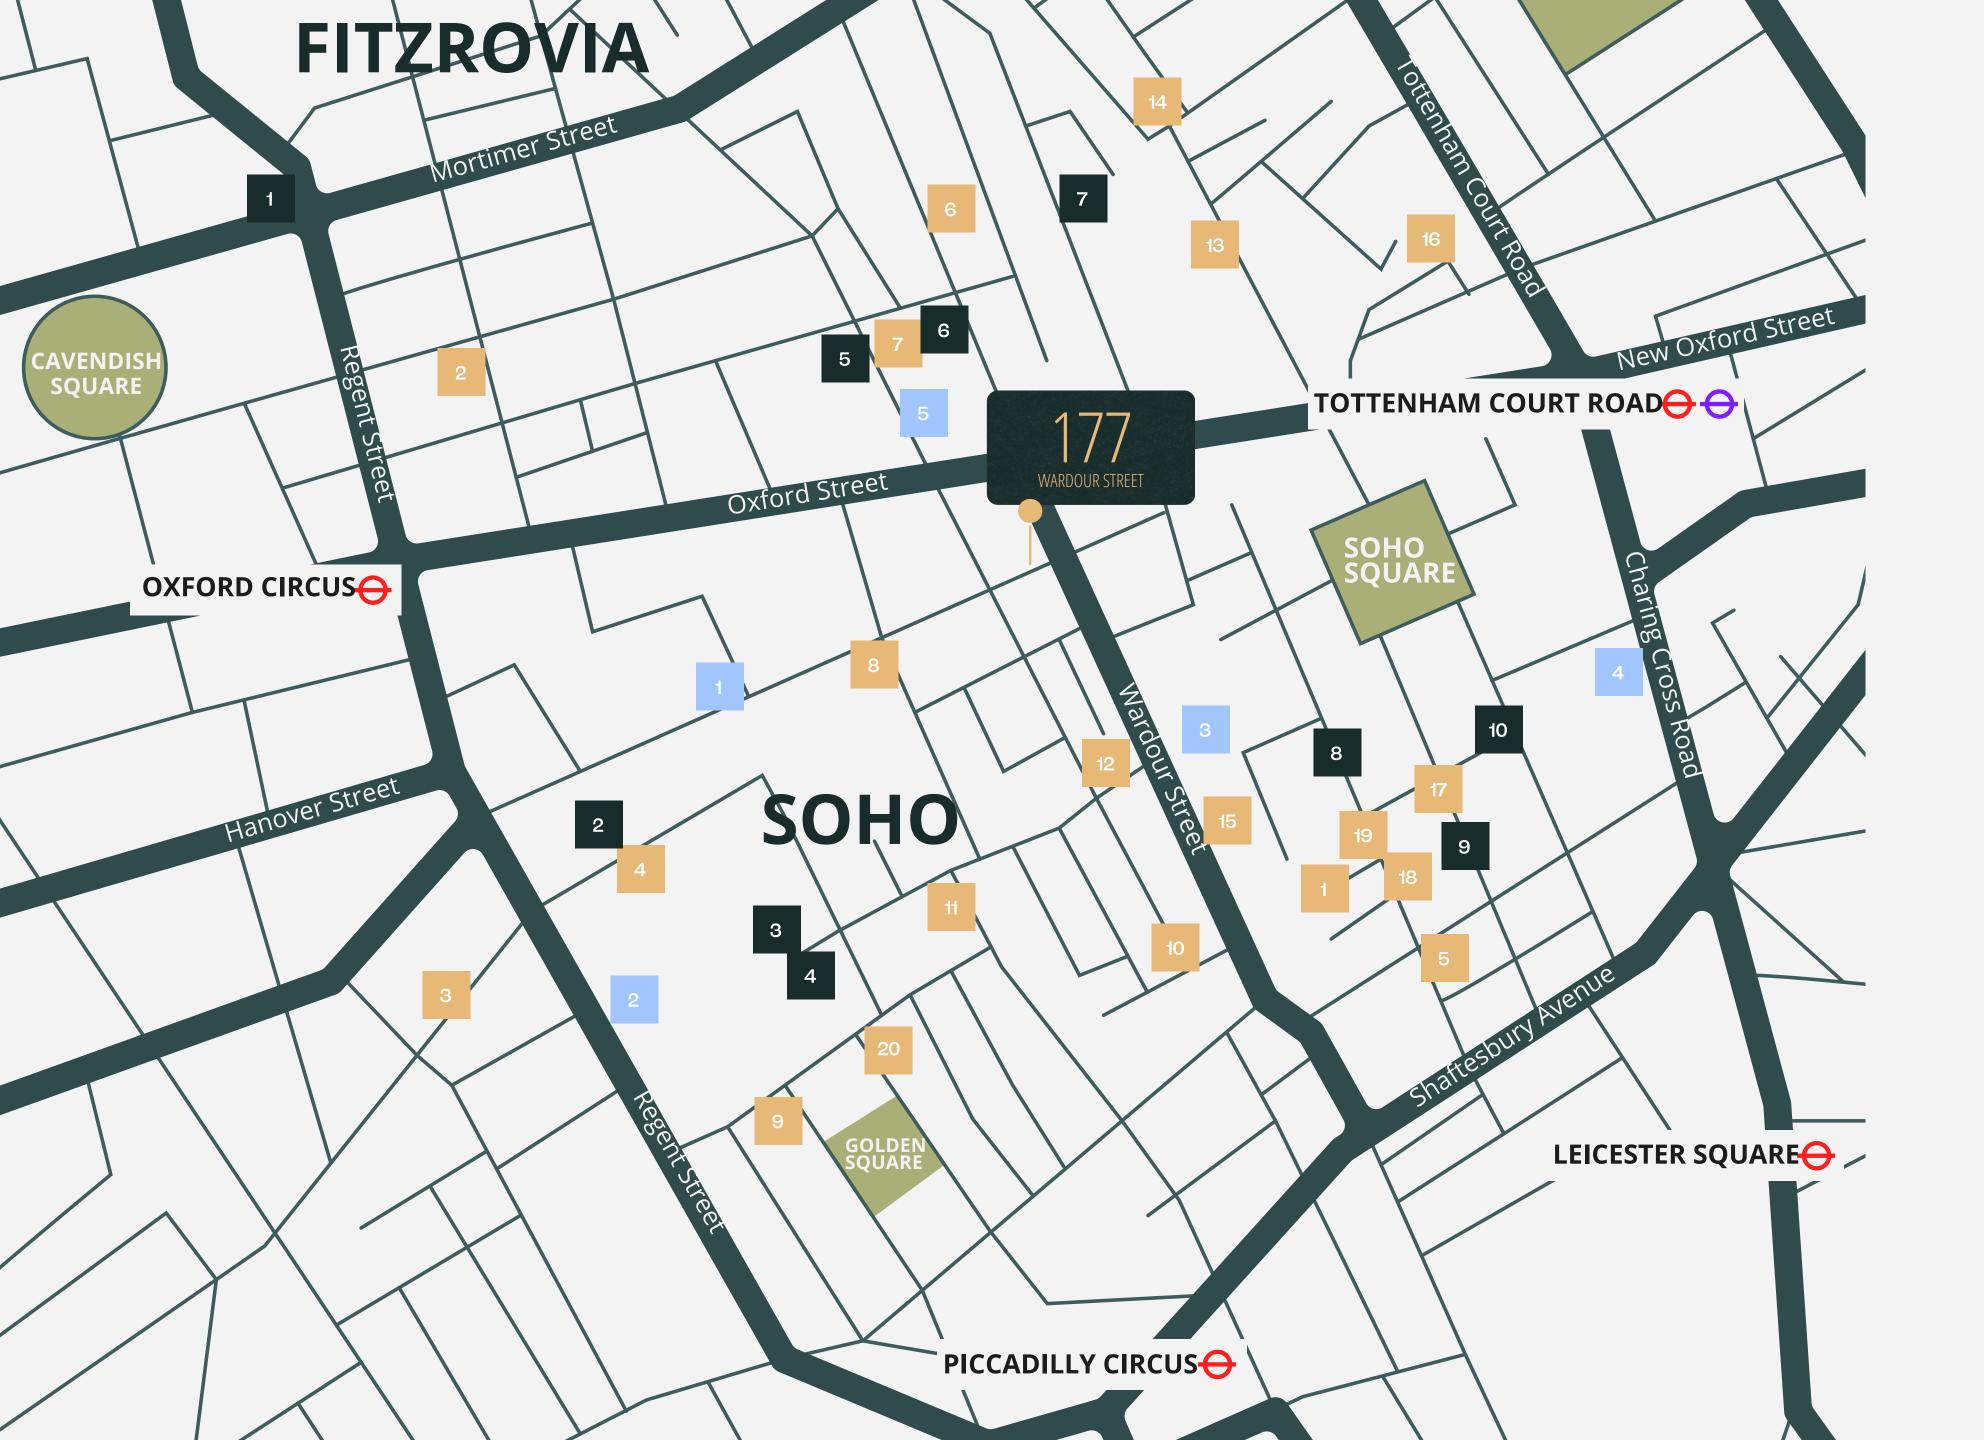

## Location

The property is prominently located in the heart of the vibrant Soho, the perfect location for businesses seeking a dynamic and highlyvisible setting. With its prime location on one of the most coveted streets in the area, this property offers unparalleled accessibility and is an excellent choice for businesses looking to make a statement in the city.

One of the key benefits of this location is its outstanding transport links. Tottenham Court Road Underground Station (Central and Northern lines) is just a 6-minute walk away, while Oxford Circus Underground Station (Bakerloo, Central, and Victoria lines) is only an 8-minute walk. Piccadilly Circus Underground Station (Bakerloo and Piccadilly lines) is also within easy reach, just a 10-minute walk away. In addition, there are numerous bus routes serving the area, making it easily accessible from all parts of London.

#### RESTAURANTS

- **1. Honest Burgers**
- 2. Vapiano
- 3. Sketch
- 4. Dishoom
- 5. Rosa's Thai
- 6. Akoko
- 7. Arros QD
- 8. Sucre
- 9. Flat Iron
- 10. Berwick St. Market
- 11. Rita's
- 12. Miznon
- 13. Circolo Populare
- 14. Mowgli
- 15. Rudy's Pizza
- 16. Hakkasan
- 17. Humble Chicken
- 18. Burger & Lobster
- **19. Dean Street Townhouse**
- 20. Bob Bob Ricard

#### BARS

- 1. The Wigmore
- 2. The Clachan
- 3. Nightjar
- 4. Cahoots
- 5. Adam & Eve
- 6. Punch Room
- 7. Mimi's Bar
- 8. Soho House
- 9. Ronnie Scott's
- 10. Lina Stores

#### **FITNESS**

- 1. Fitness First
- 2. Barry's
- 3. Fitness Lab
- 4. Lewis Paris Fitness
- 5. The Gym Group