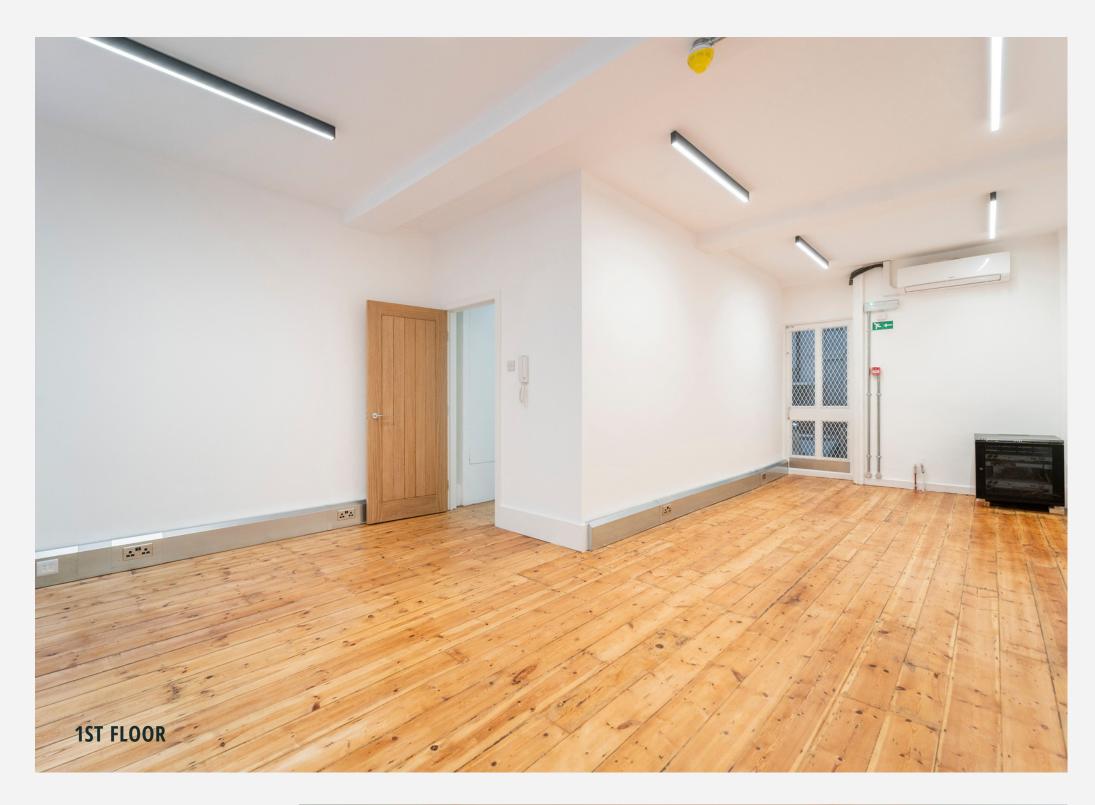

## Description

This newly refurbished office space is arranged over the 1st & 2nd floor. The demises benefits from a number of period features whilst also boasting perimeter trunking, LED lighting, refurbished timber flooring, shared kitchenette and a new comfort cooling system.

## Specification

New Comfort Cooling

Large Shared Roof Terrace (TBC)

Internal WC's

New Shared Kitchenette (4th Floor)

Superb Natural Light

Timber Wooden Flooring

Period Townhouse

Wall mounted radiators

New LED Lighting

**1ST FLOOR** 

**177 WARDOUR STREET** 