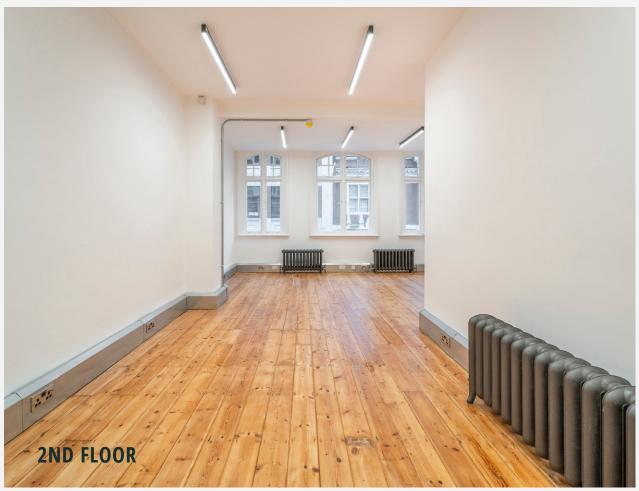

## Description

This newly refurbished office space is arranged over the 1st & 2nd floor. The demises benefits from a number of period features whilst also boasting perimeter trunking, LED lighting, refurbished timber flooring, shared kitchenette and a new comfort cooling system.

## Specification

New Comfort Cooling

Large Shared Roof Terrace (TBC)

Internal WC's

New Shared Kitchenette (4th Floor)

Superb Natural Light

Timber Wooden Flooring

Period Townhouse

### Accommodation

| Net Internal Area | SQ.FT | SQ.M  |
|-------------------|-------|-------|
| First Floor       | 310   | 28.8  |
| Second Floor      | 326   | 30.3  |
| Total             | 636   | 59.08 |