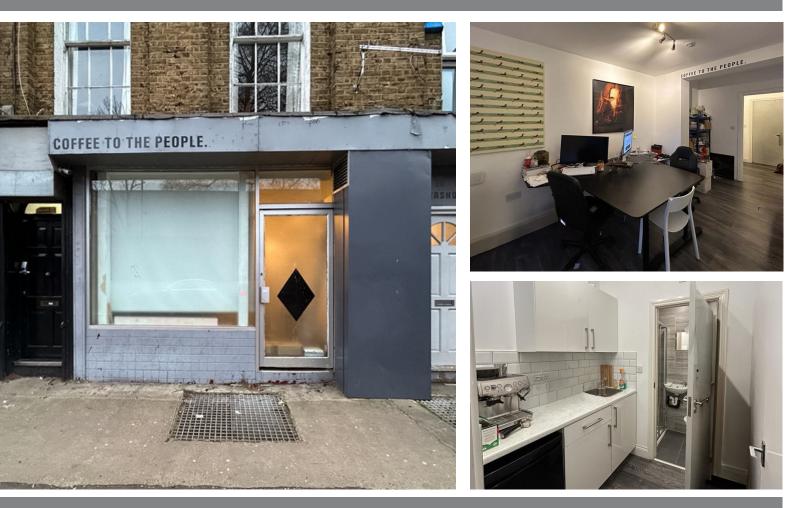

#### DESCRIPTION

Both units are arranged over ground floor and benefiting from good frontage. The space is fitted with laminate flooring, spotlighting and further benefits from WC, Shower and a fitted kitchen.