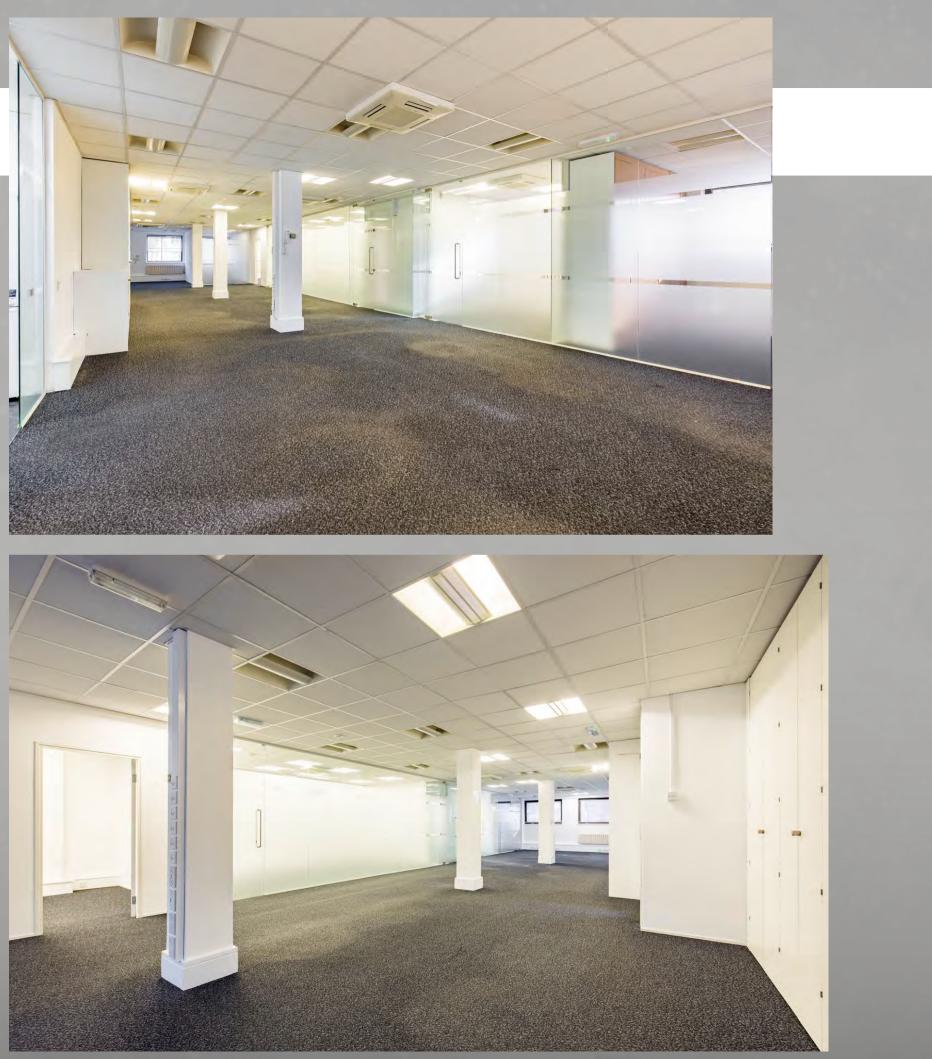

## DESCRIPTION

The available space comprises the entirety of the first floor of the building and reflects a good amount of natural light. The floor also benefits from a fitted kitchenette, AC (not tested) along with multiple partitions suitable for private office and meeting rooms.