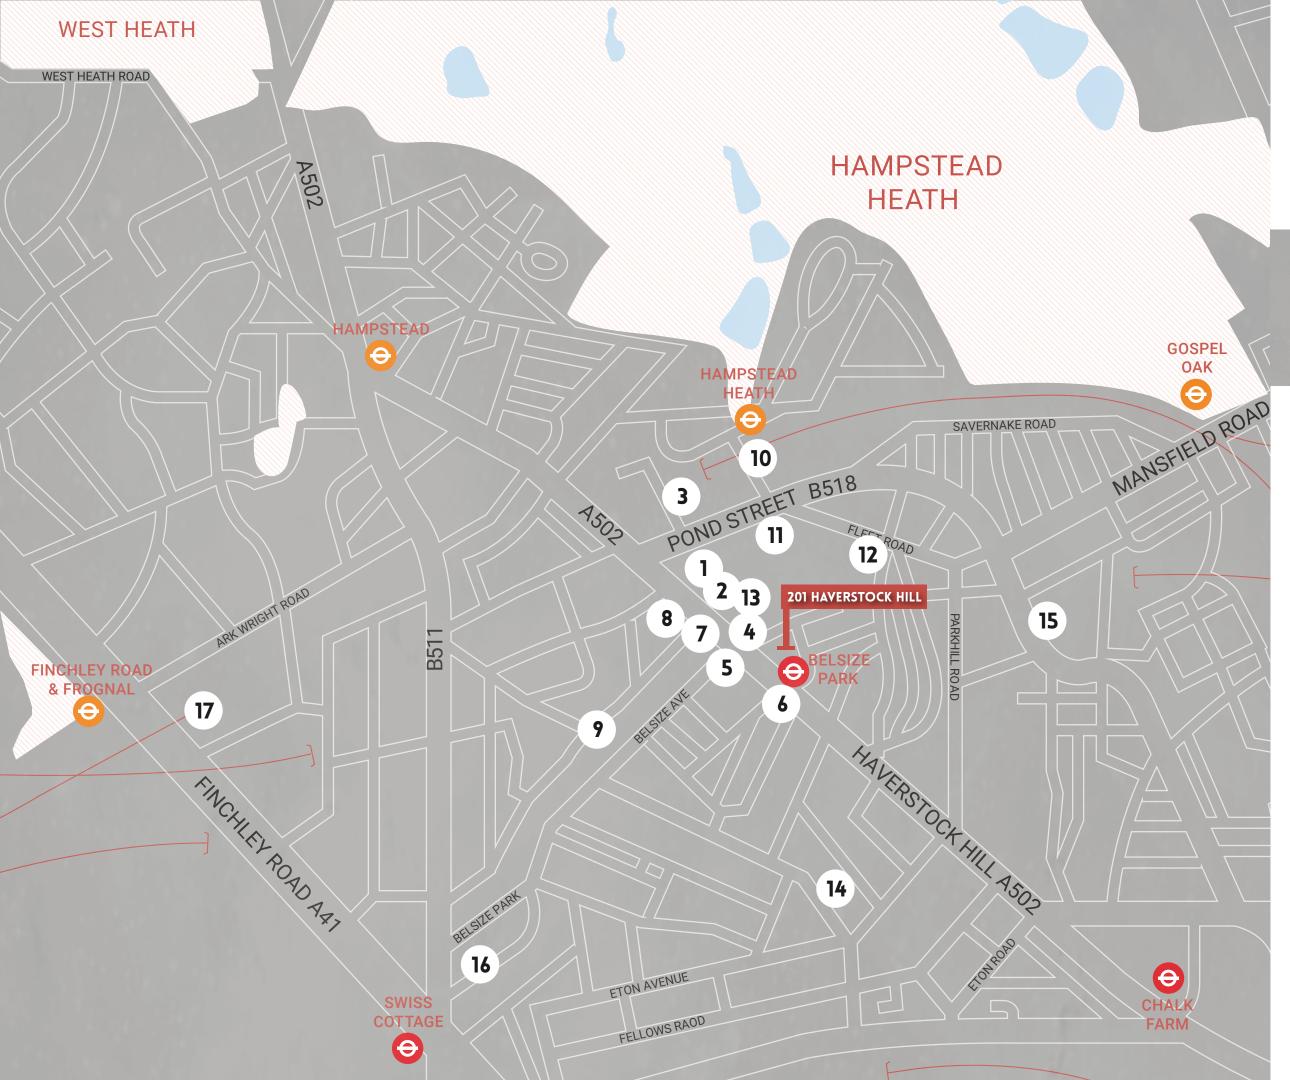

## LOCATION

The premises is located along the highly pedestrianised Haverstock Hill which is home to a number of popular restaurants, cafes and activities including Everyman Cinema, Gourmet Burger Kitchen and more. Belsize Park Underground Station (Northern Line) only a stone throw away (92 Yards).

# LOCAL OCCUPIERS & AMENITIES

- 1. The George
- 2. Tetto's
- 3. The Roebuck
- 4. Tish
- 5. Jamon Jamon
- 6. Gail's Bakery
- 7. Everyman
- 8. Wac Arts
- 9. Retsina

- **10**. The Garden Gate
- **11**. Silverberry
- **12.** The Stag
- 13. Franco Manca
- **14.** The Washington
- **15**. The Gipsy Queen
- **16.** Hampstead Theatre
- 17. Terra Terra
- 18. Delicatessen