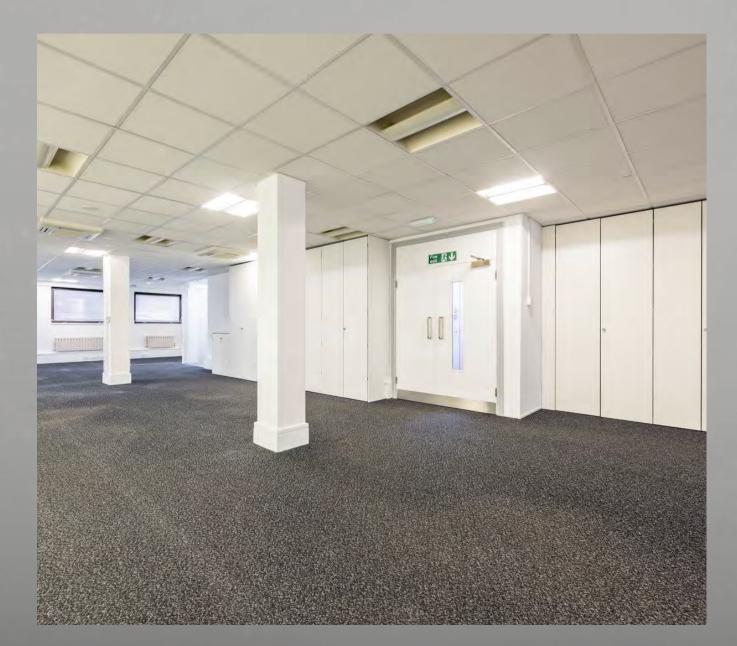

## DESCRIPTION

The available space comprises the entirety of the first floor of the building and reflects a good amount of natural light. The floor also benefits from a fitted kitchenette, AC (not tested) along with multiple partitions suitable for private office and meeting rooms.