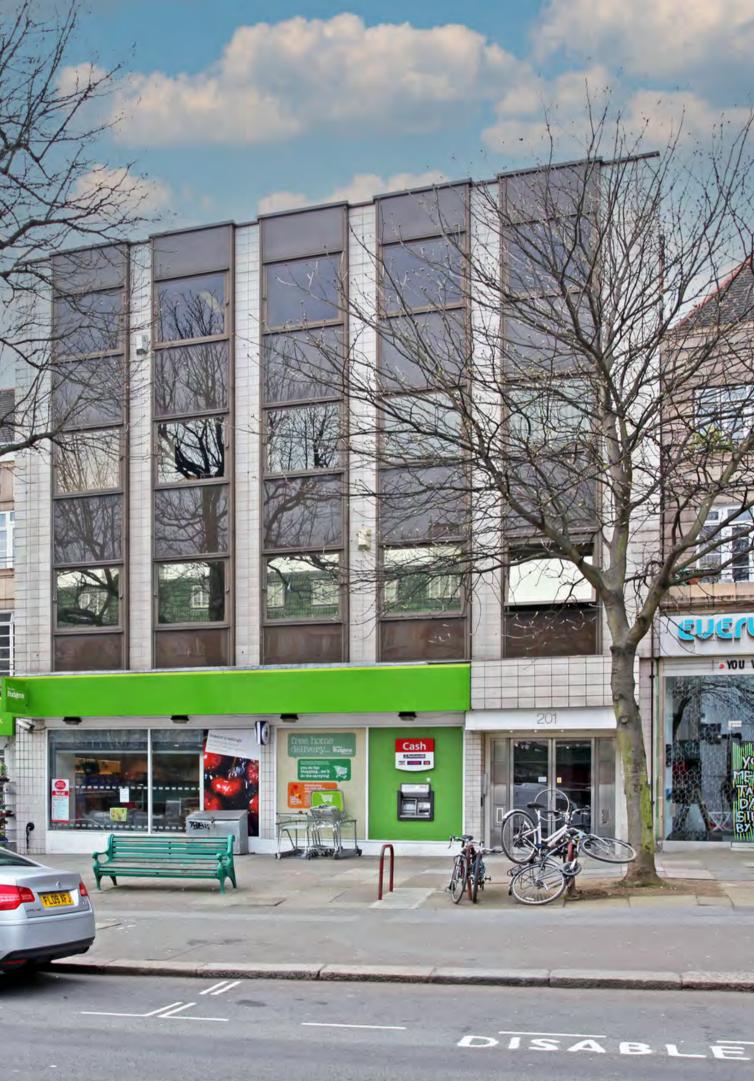

# HAVERSTOCK HILL LONDON NW3 4QG

**TO LET** BRIGHT FIRST FLOOR OFFICE 2,381 SQ.FT

240

Budgens

/ital Health Shop

ROBERT IRVING BURNS

## LOCATION

The premises is located along the highly pedestrianised Haverstock Hill which is home to a number of popular restaurants, cafes and activities including Everyman Cinema, Gourmet Burger Kitchen and more. Belsize Park Underground Station (Northern Line) only a stone throw away (92 Yards).

## DESCRIPTION

The available space comprises the entirety of the first floor of the building and reflects a good amount of natural light. The floor also benefits from a fitted kitchenette, AC (not tested) along with multiple partitions suitable for private office and meeting rooms.