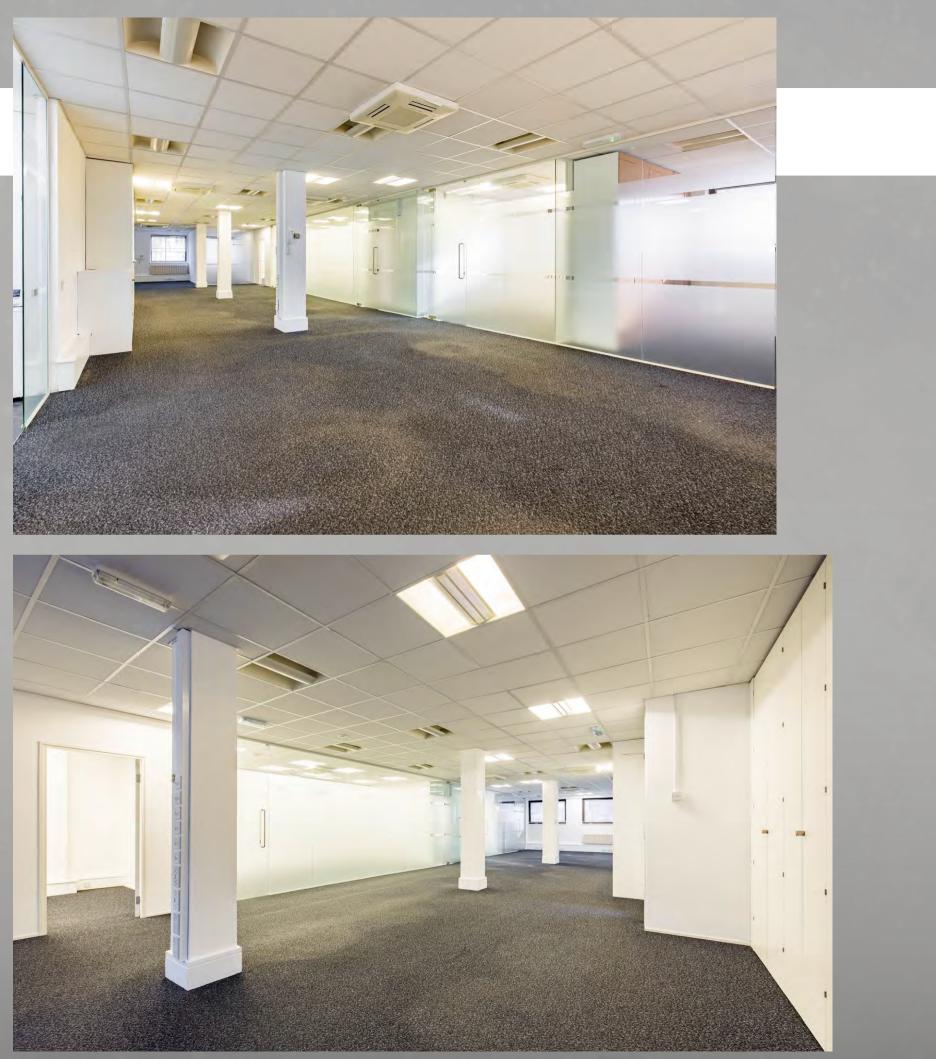

## DESCRIPTION

The available space comprises the entirety of the first floor of the building and reflects a good amount of natural light. The floor also benefits from a fitted kitchenette, AC (not tested) along with multiple partitions suitable for private office and meeting rooms.