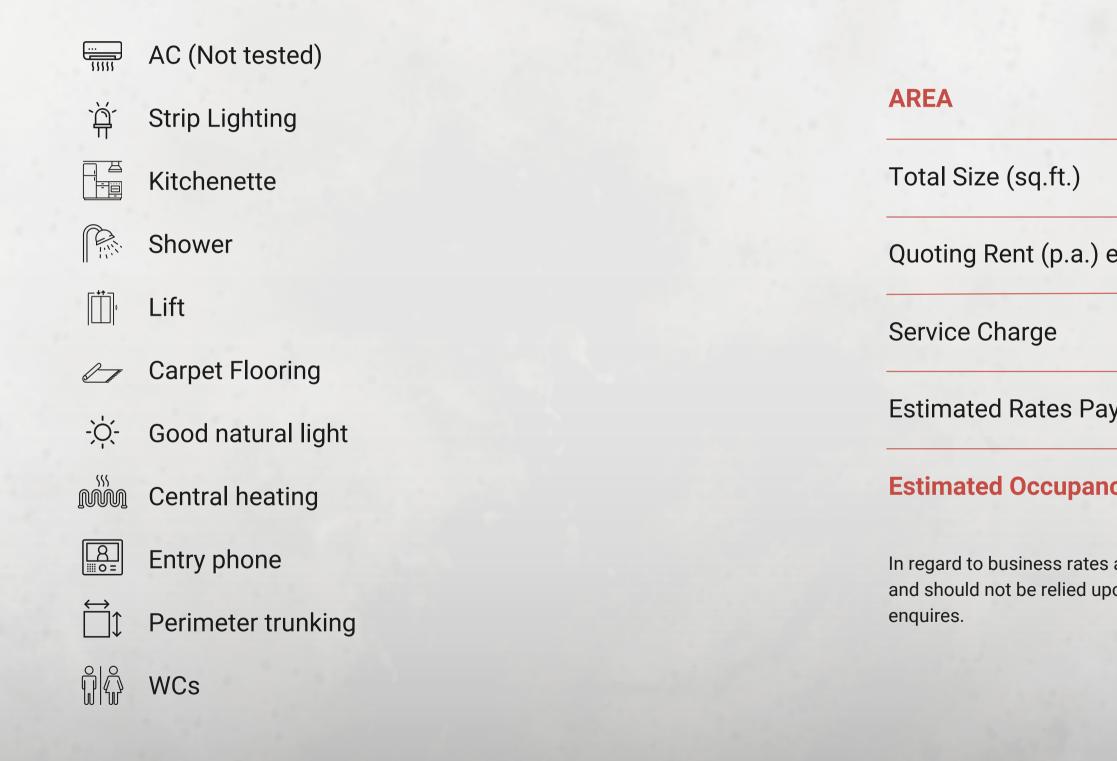

#### **SPECIFICATIONS**

#### **FINANCIALS**

|                       | <b>1ST FLOOR</b> |
|-----------------------|------------------|
|                       | 2,381            |
| excl.                 | £101,000         |
|                       | £15,424          |
| ayable (p.a.)         | £37,632          |
| ncy Cost excl. (p.a.) | £154,056         |

In regard to business rates and service charge please be aware that these are approximate figures and should not be relied upon as such. All interested parties are advised to make their own