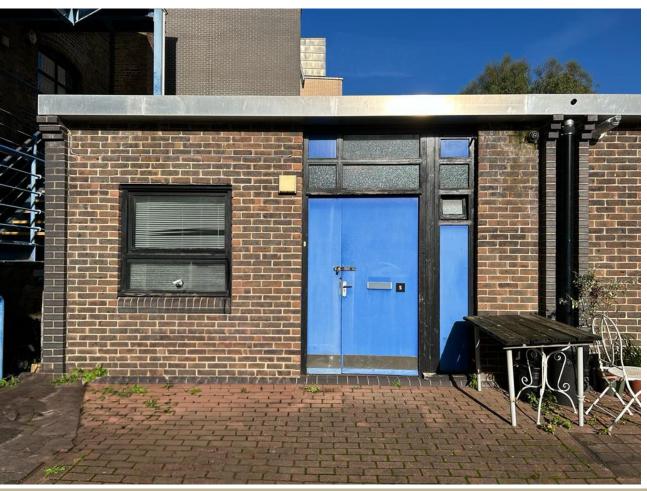

# LIGHT INDUSTRIAL WORKSPACE UNIT AVAILABLE IN A CREATIVE BUSINESS HUB

109 BARTHOLOMEW ROAD, LONDON, NW5 2BJ (GROUND FLOOR – UNIT 5) DOVE COMMERCIAL CENTRE

Kitchenette
Communal Parking
WC
Ample Natural Light
Good Ceiling Height
Industrial Feel
Self-Contained

# **LOCATION (GOOGLE MAPS LINK)**

The property is conveniently situated at the Dove Centre on Bartholomew Road a mixed commercial and residential location, within easy walking distance of Kentish Town (Northern Line) and Kentish Town West stations (London Overground). The area benefits from numerous amenities with Kentish Town Road High Street offering a number of cafés, shops, bars and restaurants which is short walking distance away.

## **DESCRIPTION**

This self contained unit benefits from kitchenette, WC, communal parking and excellent ceiling height with a light industrial feel. The unit can be utilised by a number of different occupiers and was previously used for food preparation.