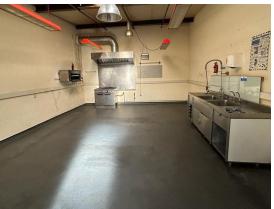

## **DESCRIPTION**

This self contained unit benefits from kitchenette, WC, communal parking and excellent ceiling height with a light industrial feel. The unit can be utilised by a number of different occupiers and was previously used for food preparation.