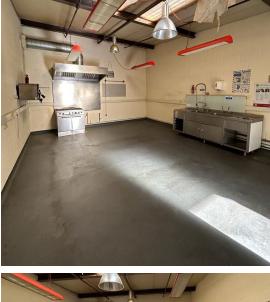

# LIGHT INDUSTRIAL WORKSPACE UNIT AVAILABLE IN A CREATIVE BUSINESS HUB

109 BARTHOLOMEW ROAD, LONDON, NW5 2BJ (GROUND FLOOR – UNIT 5) DOVE COMMERCIAL CENTRE

Kitchenette
Communal Parking
WC
Ample Natural Light
Good Ceiling Height
Industrial Feel
Self-Contained

## **DESCRIPTION**

This self contained unit benefits from kitchenette, WC, communal parking and excellent ceiling height with a light industrial feel. The unit can be utilised by a number of different occupiers and was previously used for food preparation.