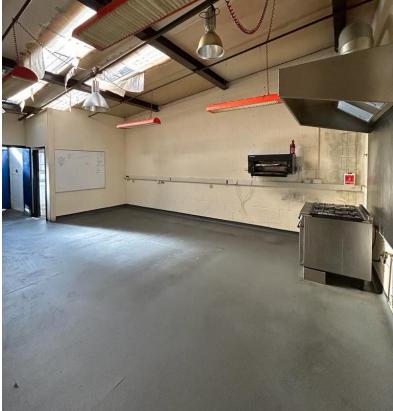

# LIGHT INDUSTRIAL WORKSPACE UNIT AVAILABLE IN A CREATIVE BUSINESS HUB

109 BARTHOLOMEW ROAD, LONDON, NW5 2BJ (GROUND FLOOR – UNIT 5) DOVE COMMERCIAL CENTRE

Kitchenette
Communal Parking
WC
Ample Natural Light
Good Ceiling Height
Industrial Feel
Self-Contained

## **DESCRIPTION**

This self contained unit benefits from kitchenette, WC, communal parking and excellent ceiling height with a light industrial feel. The unit can be utilised by a number of different occupiers and was previously used for food preparation.