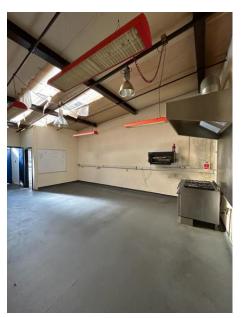

# LIGHT INDUSTRIAL WORKSPACE UNIT AVAILABLE IN A CREATIVE BUSINESS HUB

109 BARTHOLOMEW ROAD, LONDON, NW5 2BJ (GROUND FLOOR – UNIT 5) DOVE COMMERCIAL CENTRE

Kitchenette
Communal Parking
WC
Ample Natural Light
Good Ceiling Height
Industrial Feel
Self-Contained

## **DESCRIPTION**

This self contained unit benefits from kitchenette, WC, communal parking and excellent ceiling height with a light industrial feel. The unit can be utilised by a number of different occupiers and was previously used for food preparation.