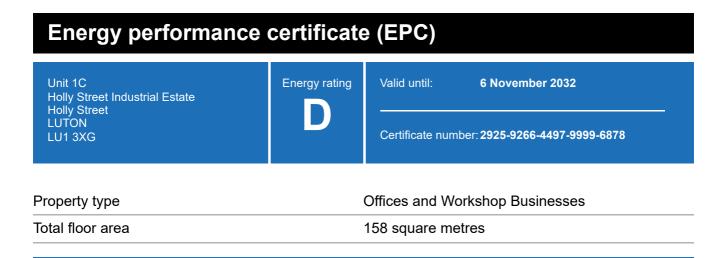

### **Energy rating and score**

This property's current energy rating is D.

Properties get a rating from A+ (best) to G (worst) and a score.

The better the rating and score, the lower your property's carbon emissions are likely to be.