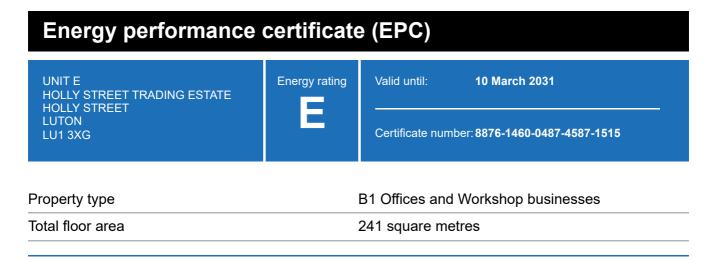

### **Energy rating and score**

This property's current energy rating is E.

Under 0 A+

Net zero CO2

0-25 A

26-50 B

51-75 C

76-100 D

101-125 E 117 E

126-150 F

Over 150 G

Properties get a rating from A+ (best) to G (worst) and a score.

The better the rating and score, the lower your property's carbon emissions are likely to be.