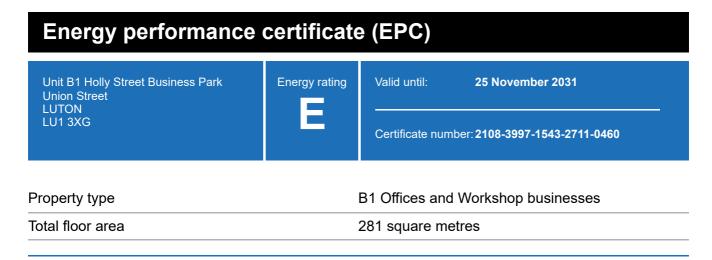

## **Energy rating and score**

This property's current energy rating is E.

Under 0 A+

Net zero CO2

0-25 A

26-50 B

51-75 C

76-100 D

101-125 E 109 E

126-150 F

Over 150 G

Properties get a rating from A+ (best) to G (worst) and a score.

The better the rating and score, the lower your property's carbon emissions are likely to be.