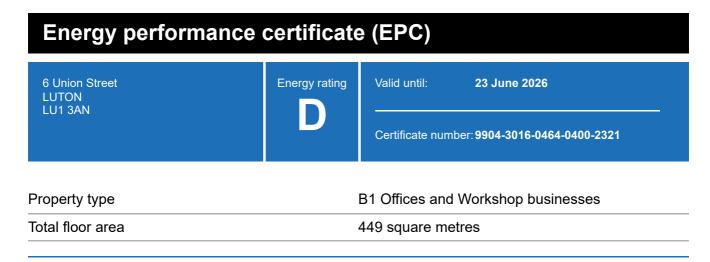

# **Energy rating and score**

This property's current energy rating is D.

Properties get a rating from A+ (best) to G (worst) and a score.

The better the rating and score, the lower your property's carbon emissions are likely to be.