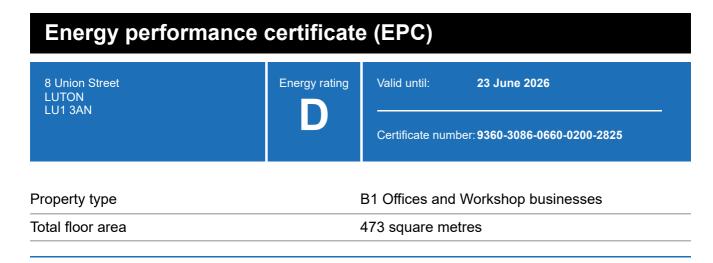

### **Energy rating and score**

This property's current energy rating is D.

Under 0 A+

Net zero CO2

0-25 A

26-50 B

51-75 C

76-100 D

101-125 E

126-150 F

Over 150 G

Properties get a rating from A+ (best) to G (worst) and a score.

The better the rating and score, the lower your property's carbon emissions are likely to be.