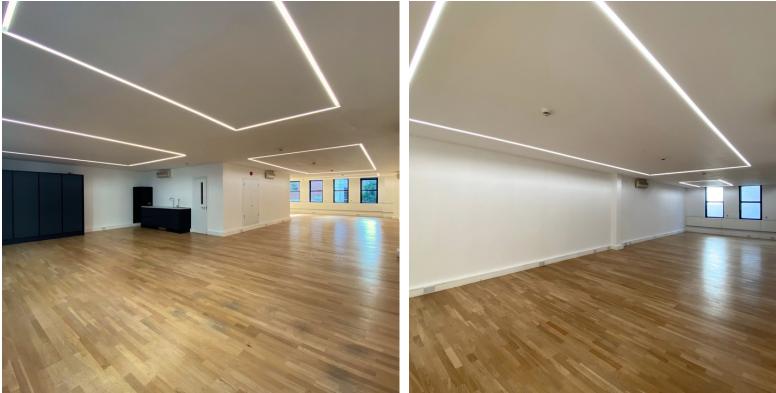

### DESCRIPTION

Situated on the first floor and accessible via communal staircase or passenger lift, the premises is in excellent condition benefitting from excellent natural light, perimeter trunking, engineered timber flooring, entry phone system and airconditioning (not tested). There are fitted storage cupboards, fully fitted kitchen with hot tap and dishwasher.

#### AMENITIES

- Lift Access
- Engineered Timber Flooring
- Air-Conditioning (not tested)
- Excellent Natural Light from Front and Rear
- Flushed LED Lighting
- Fully Fitted Kitchen with Hot Tap & Dishwasher
- Perimeter Trunking
- Entry Phone
- Demised WC's
- Smart Entrance
- Central Heating System