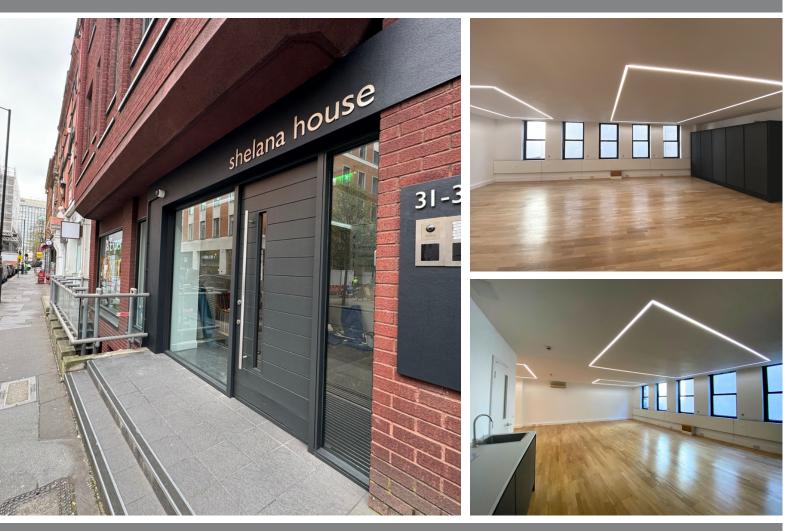

## SHELANA HOUSE, 31-32 EASTCASTLE STREET, LONDON W1W 8DN

1,505 SQ. FT./ 139.82 SQ.M. - FIRST FLOOR

### DESCRIPTION

Situated on the first floor and accessible via communal staircase or passenger lift, the premises is in excellent condition benefitting from excellent natural light, perimeter trunking, engineered timber flooring, entry phone system and airconditioning (not tested). There are fitted storage cupboards, fully fitted kitchen with hot tap and dishwasher.

#### AMENITIES

- Lift Access
- Engineered Timber Flooring
- Air-Conditioning (not tested)
- Excellent Natural Light from Front and Rear
- Flushed LED Lighting
- Fully Fitted Kitchen with Hot Tap & Dishwasher
- Perimeter Trunking
- Entry Phone
- Demised WC's
- Smart Entrance
- Central Heating System