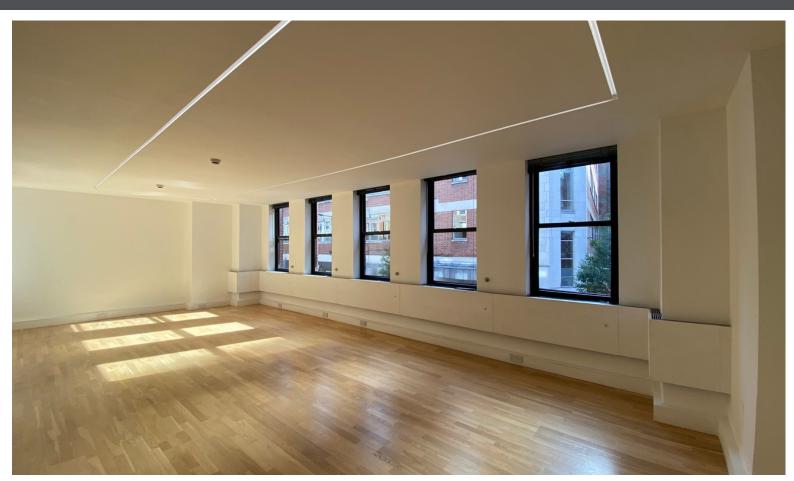

### DESCRIPTION

Situated on the first floor and accessible via communal staircase or passenger lift, the premises is in excellent condition benefitting from excellent natural light, perimeter trunking, engineered timber flooring, entry phone system and airconditioning (not tested). There are fitted storage cupboards, fully fitted kitchen with hot tap and dishwasher.

#### AMENITIES

- Lift Access
- Engineered Timber Flooring
- Air-Conditioning (not tested)
- Excellent Natural Light from Front and Rear
- Flushed LED Lighting
- Fully Fitted Kitchen with Hot Tap & Dishwasher
- Perimeter Trunking
- Entry Phone
- Demised WC's
- Smart Entrance
- Central Heating System