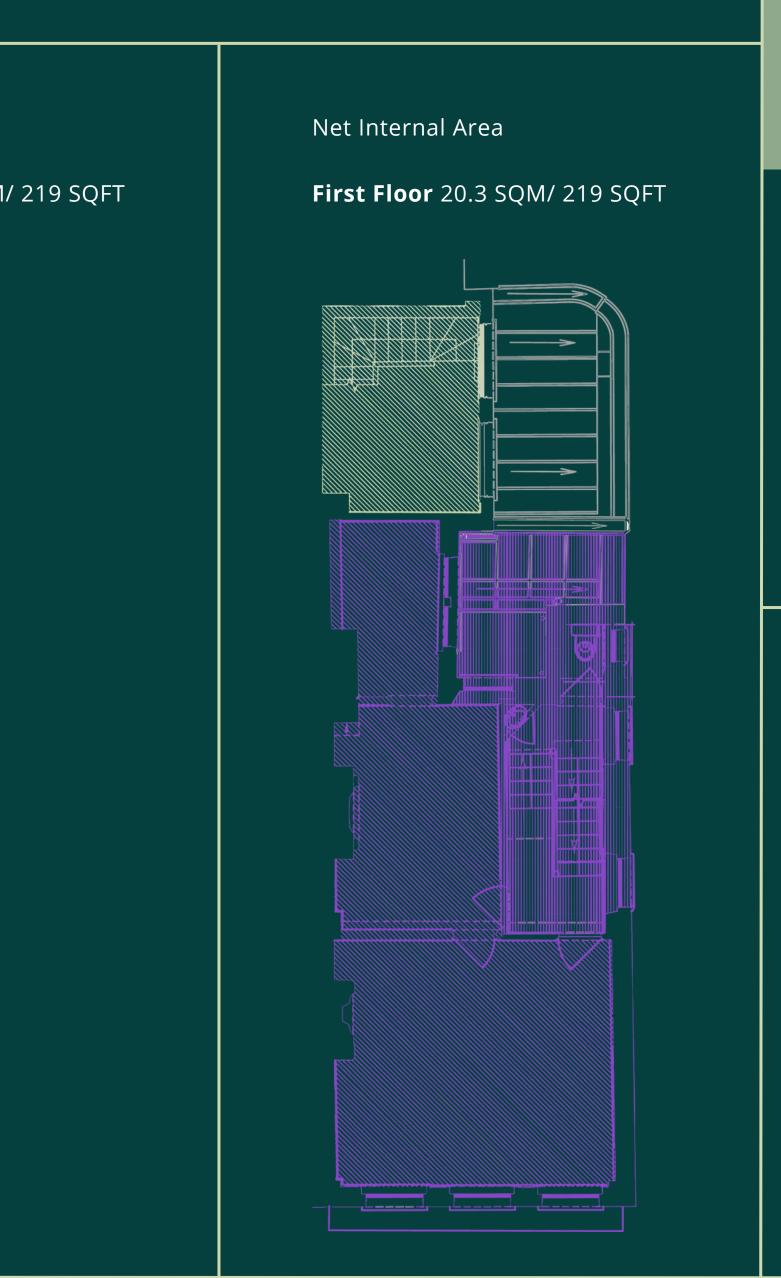

### Rear Part Ground Floor 20.3 SQM/ 219 SQFT

RIB

# Floor Plans

Not to scale

NIA AREA AVAILABLE

NOT AVAILABLE

14