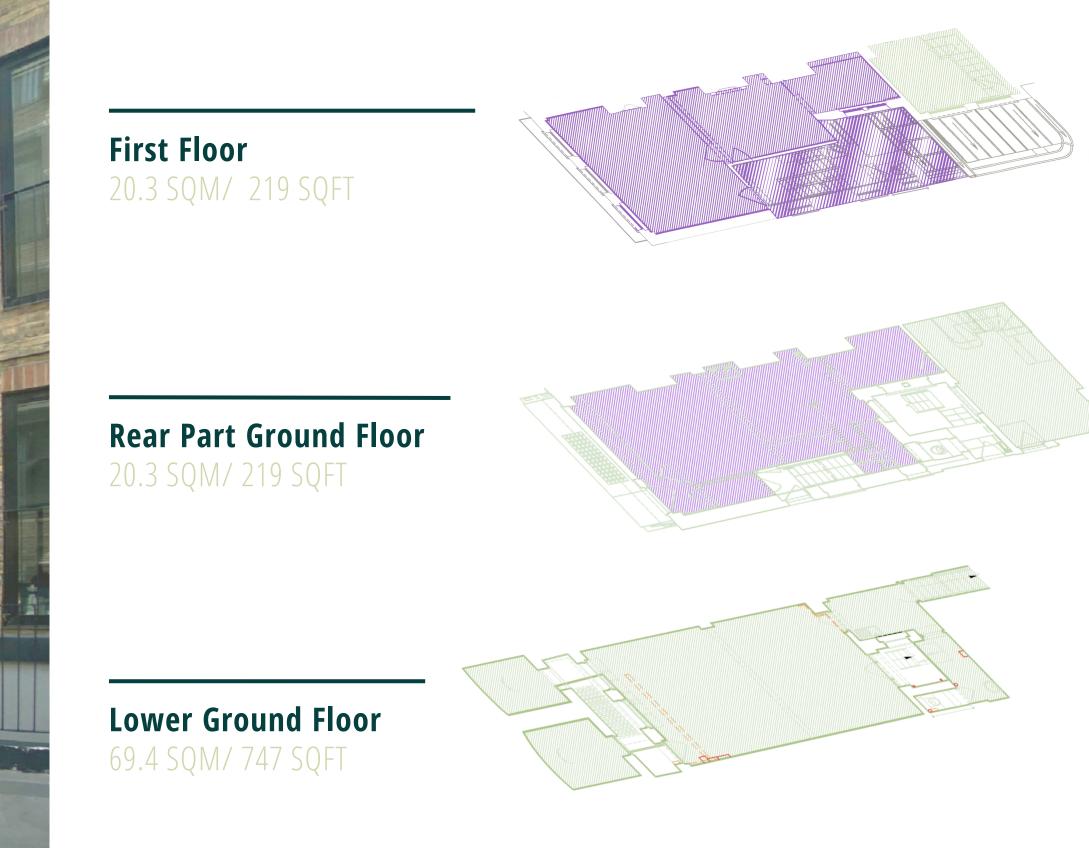

### Lower Ground Floor 69.4 SQM/ 747 SQFT

Net Internal Area

### Rear Part Ground Floor 20.3 SQM/ 219 SQFT

RIB

# Accommodation

# Floor Plans

Not to scale

NIA AREA AVAILABLE

NOT AVAILABLE

14