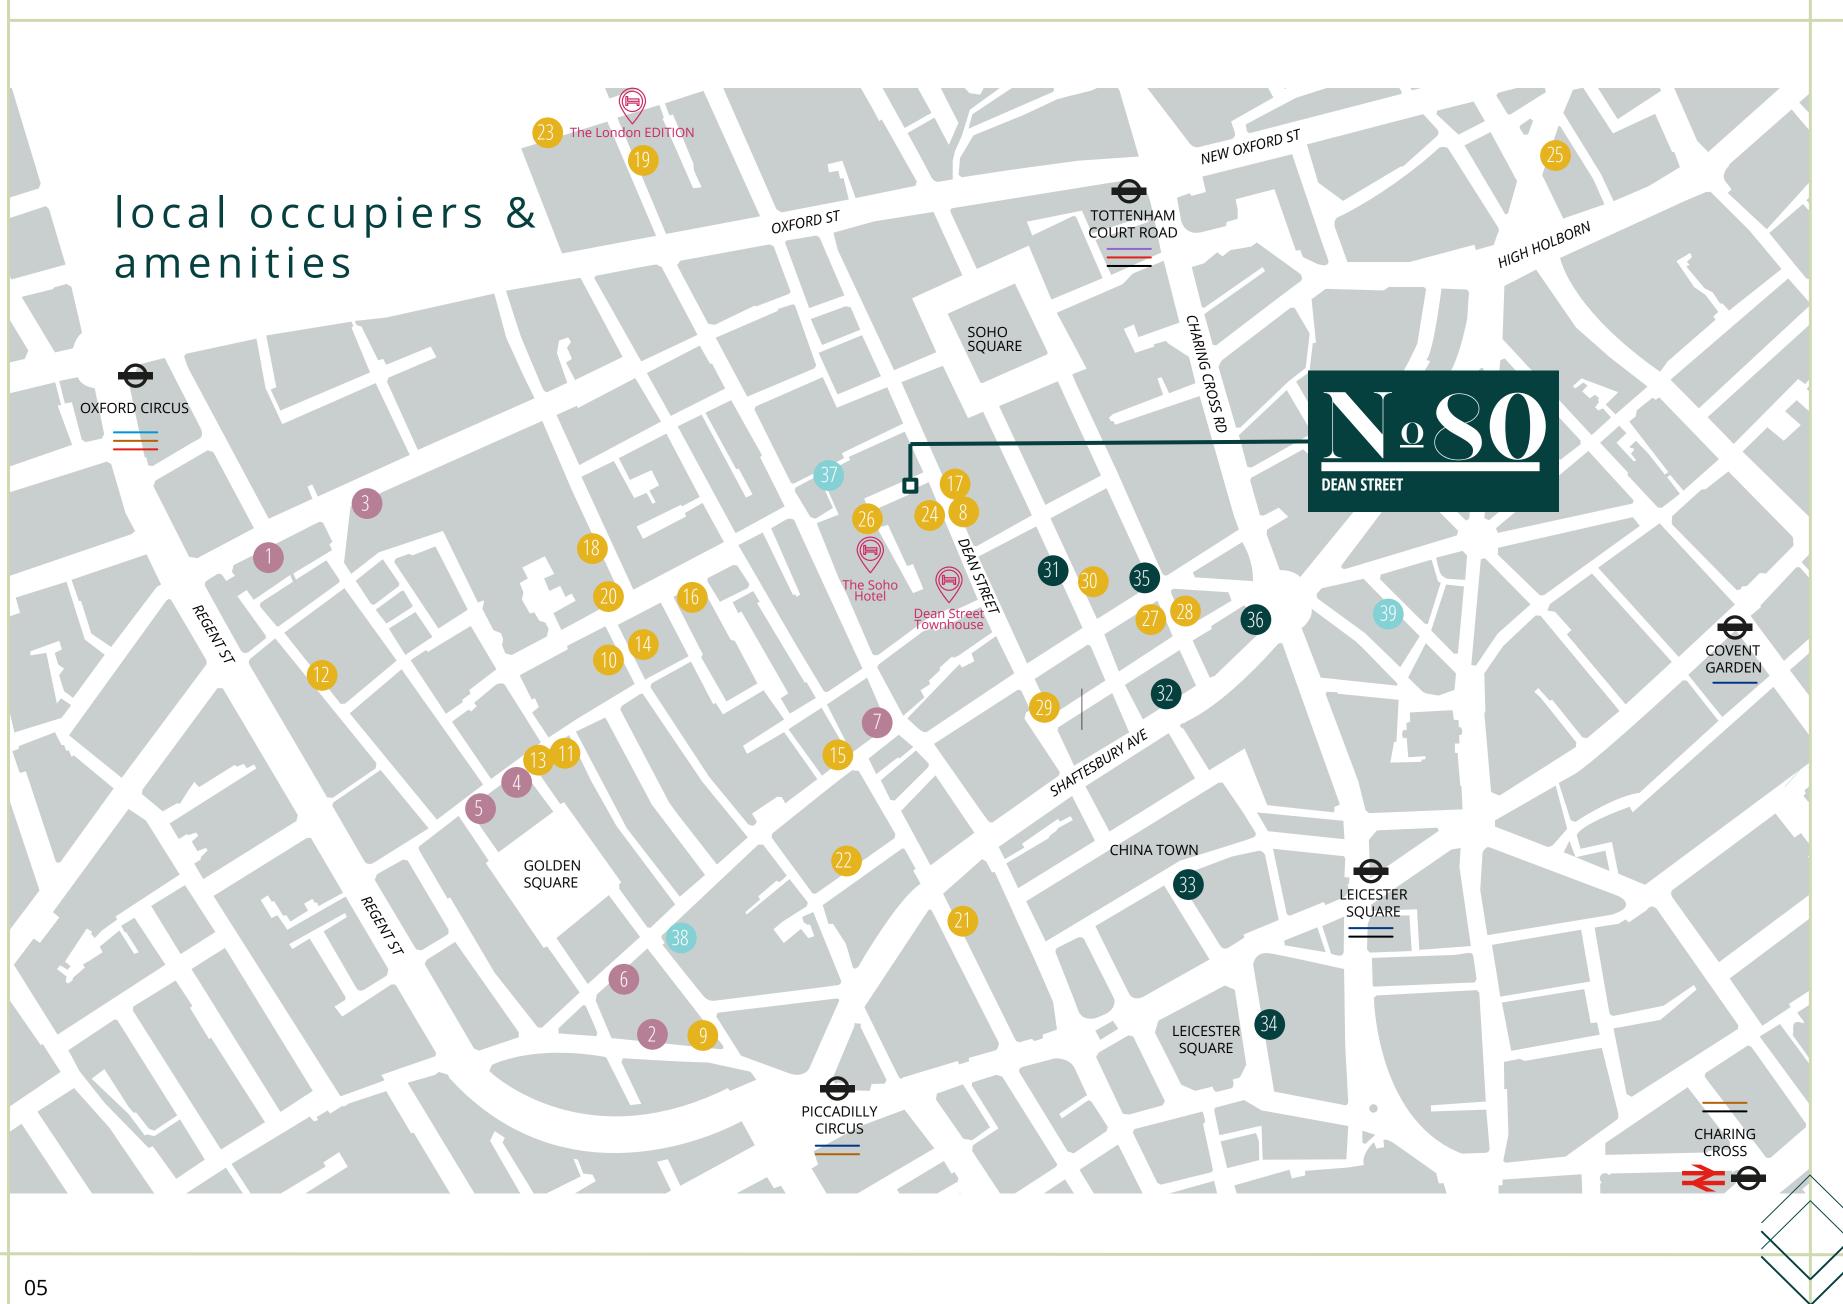

### RETAIL

- 1 Liberty
- 2 Whole Foods
- 3 Levi's
- 4 Ganni
- 5 B&sh
- 6 Rapha
- 7 JW Anderson

### **FOOD & DRINK**

- 8 Quo Vadis
- 9 Brasserie Zedel
- 10 Mildreds
- 11 Sticks 'n' Sushi
- 12 Dishoom
- 13 Bob Bob Ricard
- 14 Andrew Edmunds
- 15 Randall & Aubin
- 16 Temper
- 17 Barrafina
- 18 Social Eating House
- 19 Berners Tavern
- 20 Brindisa
- 21 The Palomar
- 22 Boca di Lupo
- 23 Kaffeine

### **ENTERTAINMENT**

- 31 Ronnie Scott's
- 32 Curzon Cinema
- 33 Prince Charles Cinema
- 34 Odeon Cinema
- 35 Prince Edward Theatre
- 36 Palace Theatre

### GYMS

- 37 Soho Fitness Labs
- 38 Third Space
- 39 Digme Fitness

- 24 Soho House
- 25 London Cocktail Club
- 26 Refuel
- 27 Kettner's Townhouse
- 28 The Coach & Horses
- 29 The French House
- 30 Bar Italia