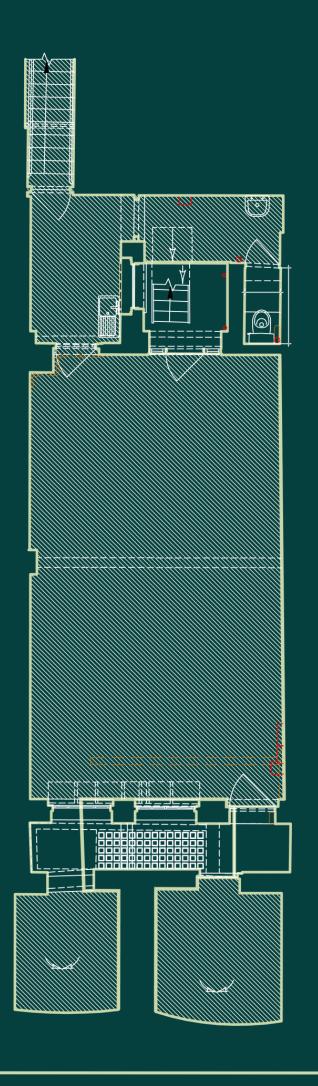

### Lower Ground Floor 69.4 SQM/ 747 SQFT

Net Internal Area

# Floor Plans

Not to scale

NIA AREA AVAILABLE

NOT AVAILABLE

14