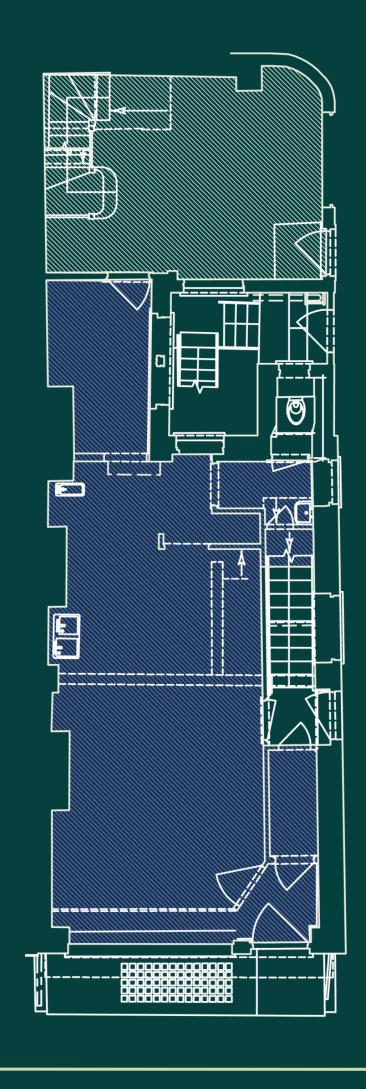

Quoting Rent (p.a.) excl.

Service Charge

Estimated Rates Payable (p.a.)

### **Estimated Occupancy Cost excl. (p.a.)**

In regard to business rates and service charge please be aware that these are approximate figures and should not be relied upon as such. All interested parties are advised to make their own enquires.

# Total Total 1,185 The each floor benefits great ceiling height and is to be delivered in semi-what box condition.

# **Property Specifications**

- Self-Contained with 3 separate entrance
- WC
- 3 Floors
- Good Ceiling Height
- To Be Delivered in Semi-White Box Condition
- Vault Storage

1,185 £69,500 TBC TBC



10





# ROBERT IRVING BUR



Net Internal Area

### Lower Ground Floor 69.4 SQM/ 747 SQFT



Net Internal Area

### Rear Part Ground Floor 20.3 SQM/ 219 SQFT





RIB

# Accommodation

# Floor Plans

Not to scale



NIA AREA AVAILABLE



NOT AVAILABLE



14

# LEASE

New effective Full Repairing and Insuring lease(s) contracted outside the Landlord and Tenant Act 1954 are available direct from the landlord for a term to be agreed.

VAT The property is elected for VAT.

POSSESSION Upon completion of legal formalities.

LEGAL COSTS

Each party is to be responsible for their own legal costs.

EPC Available on request.

# **FLOOR PLANS**

Scaled plans available on request.

# **BUSINESS RATES**

All interested parties are advised to make their own enquires. Current rateable value can be found <u>here.</u>

These particulars are intended only to give a fair description of the property and do not form the basis of a contract or any part thereof. These