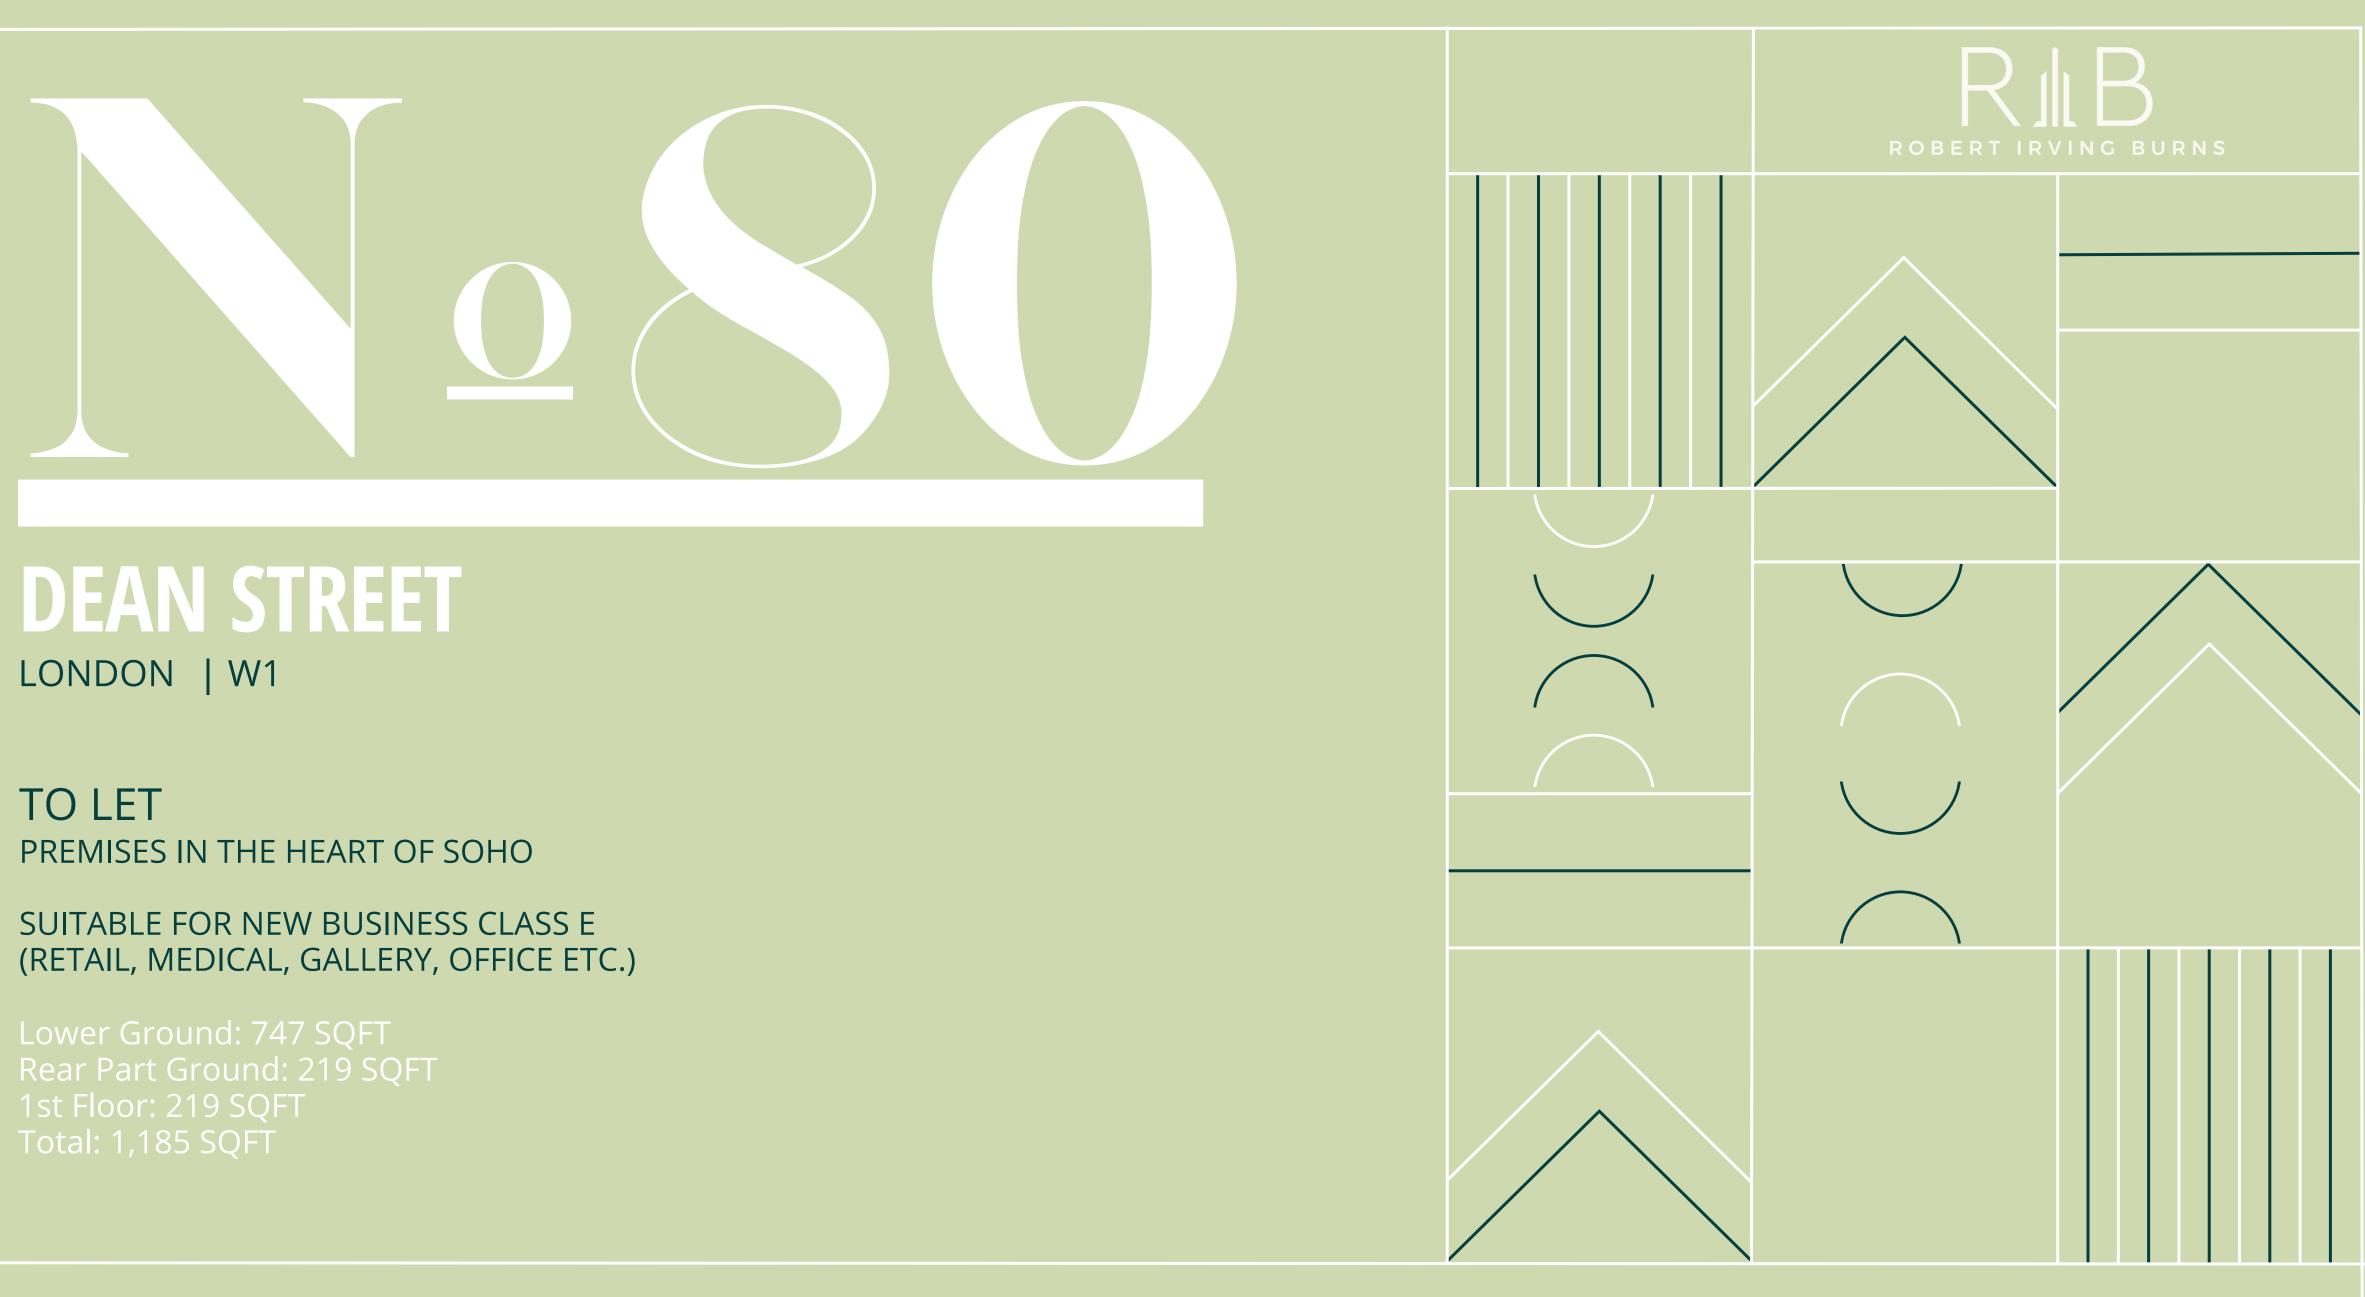

NIA AREA AVAILABLE

NOT AVAILABLE

# Total Total 1,185 The each floor benefits great ceiling height and is to be delivered in semi-what box condition.

# **Property Specifications**

- Self-Contained with 3 separate entrance
- WC
- 3 Floors
- Good Ceiling Height
- To Be Delivered in Semi-White Box Condition
- Vault Storage

1,185 £69,500 TBC TBC

10