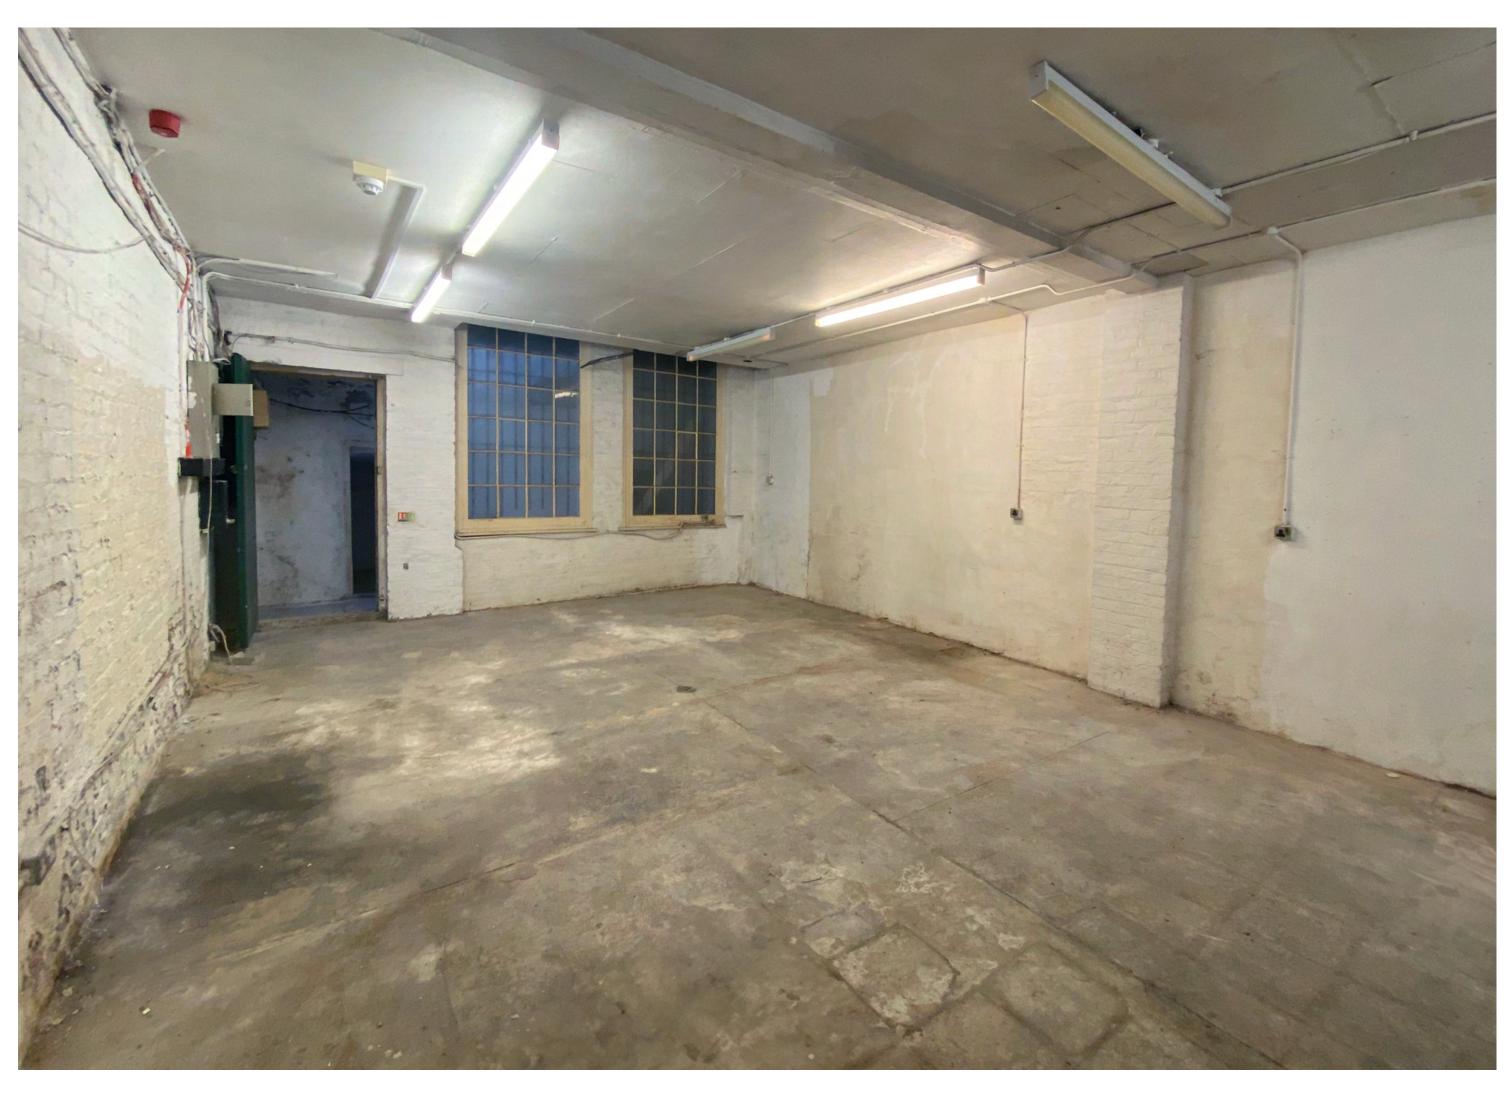

# Total Total 1,185 The each floor benefits great ceiling height and is to be delivered in semi-what box condition.

# **Property Specifications**

- Self-Contained with 3 separate entrance
- WC
- 3 Floors
- Good Ceiling Height
- To Be Delivered in Semi-White Box Condition
- Vault Storage

1,185 £69,500 TBC TBC

10