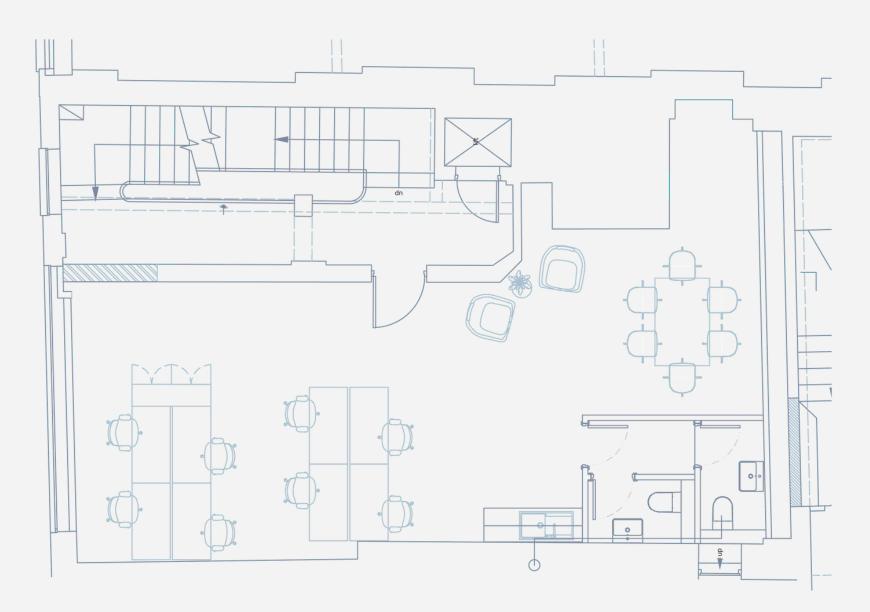

#### **14 LITTLE PORTLAND STREET**

First Floor 721 SQFT/ 66.98 SQM Not to scale.

### **FLOOR PLANS**

Scaled plans available on request.