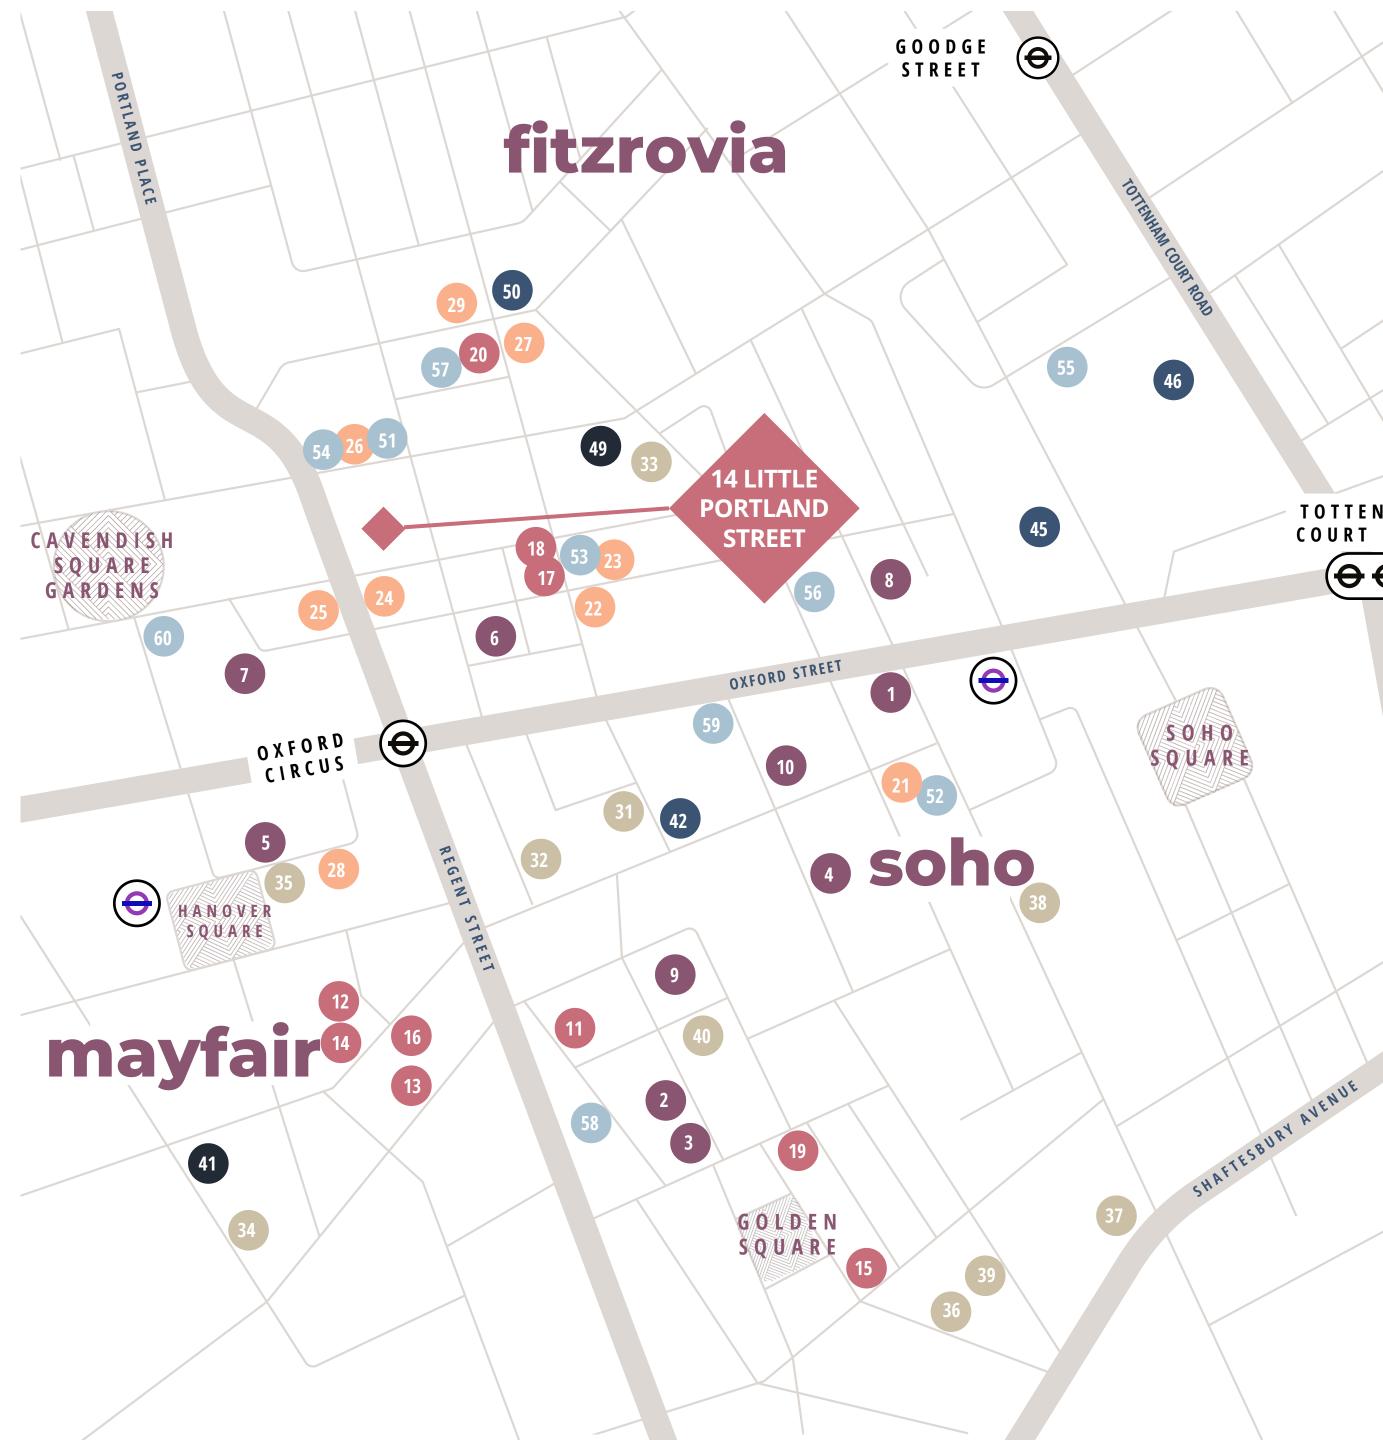

#### Gallery

**14 LITTLE PORTLAND STREET** 

### Description

This newly refurbished office building has been renovated from top to bottom. There are office suits available on 1st and 2nd Floor.

The building has newly designed common parts and is accessed by a communal staircase and lift. The units benefit from great natural light afforded from two sides with herringbone flooring and carefully balanced industrial features.

### **Specifications**

- Meeting Room (2nd Floor)
- Herringbone Timber Flooring (2nd Floor)
- Perimeter Trunking
- Excellent natural light (front and rear)
- Passenger Lift
- LED Lighting
- Comfort Cooling
- Newly fitted kitchenette
- Newly refurbished WC's