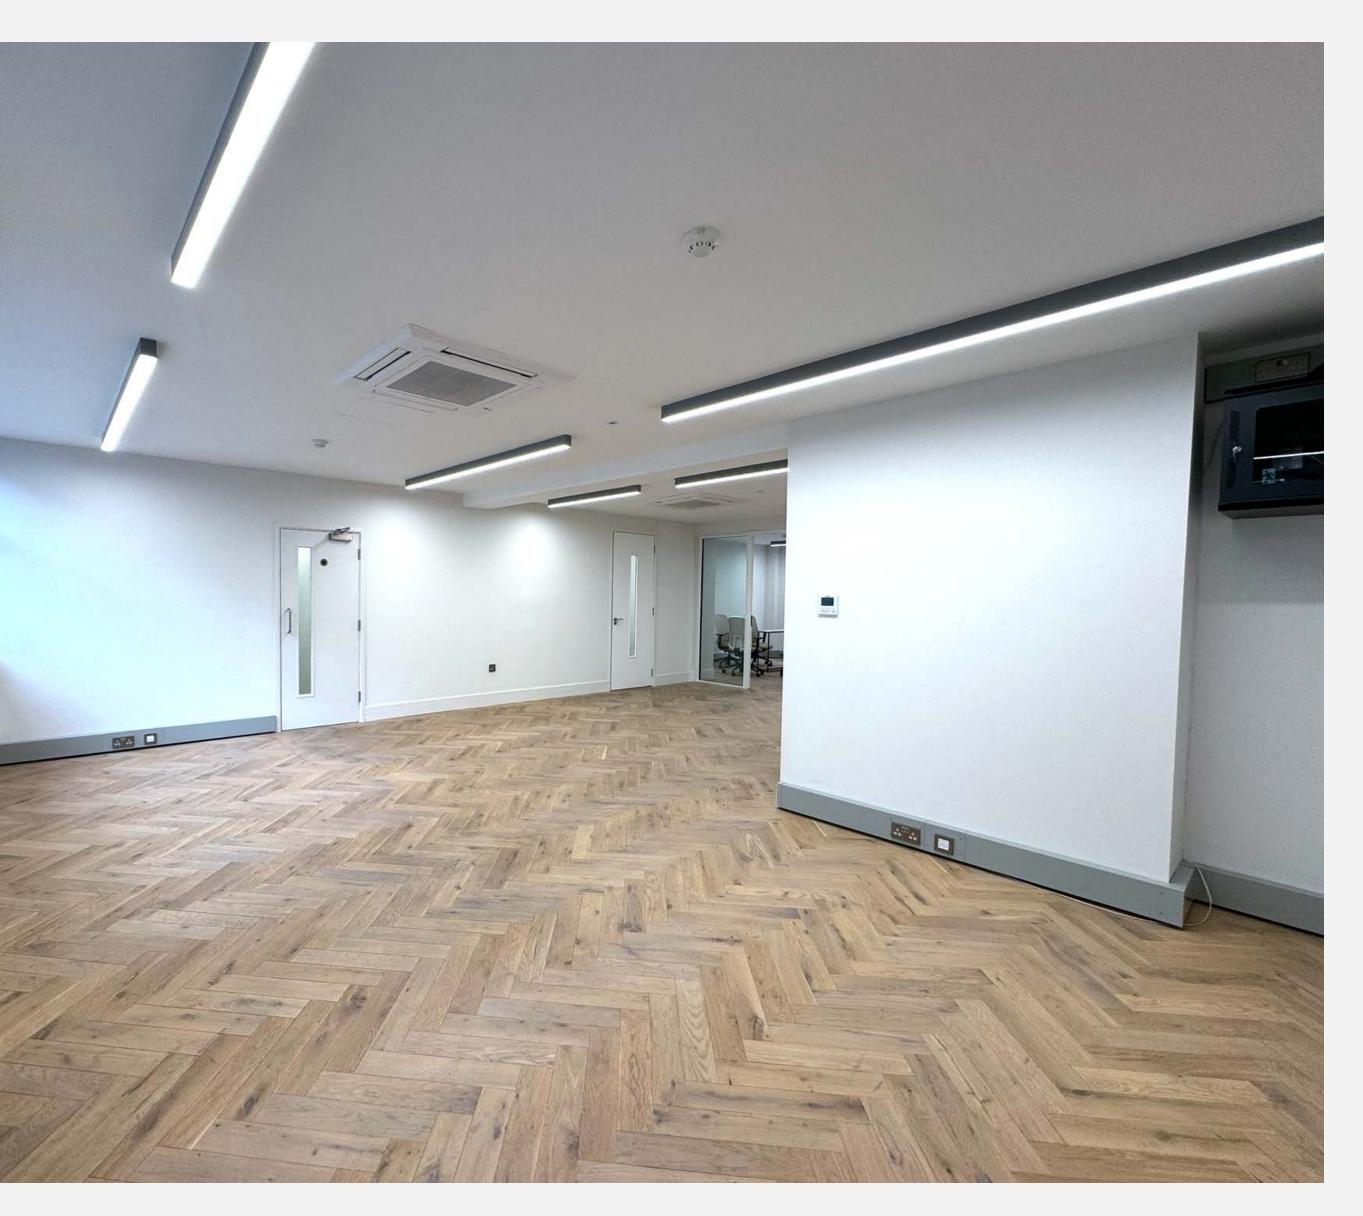

### Description

This newly refurbished office building has been renovated from top to bottom. There are office suits available on 1st and 2nd Floor.

The building has newly designed common parts and is accessed by a communal staircase and lift. The units benefit from great natural light afforded from two sides with herringbone flooring and carefully balanced industrial features.

### **Specifications**

- Meeting Room (2nd Floor)
- Herringbone Timber Flooring (2nd Floor)
- Perimeter Trunking
- Excellent natural light (front and rear)
- Passenger Lift
- LED Lighting
- Comfort Cooling
- Newly fitted kitchenette
- Newly refurbished WC's