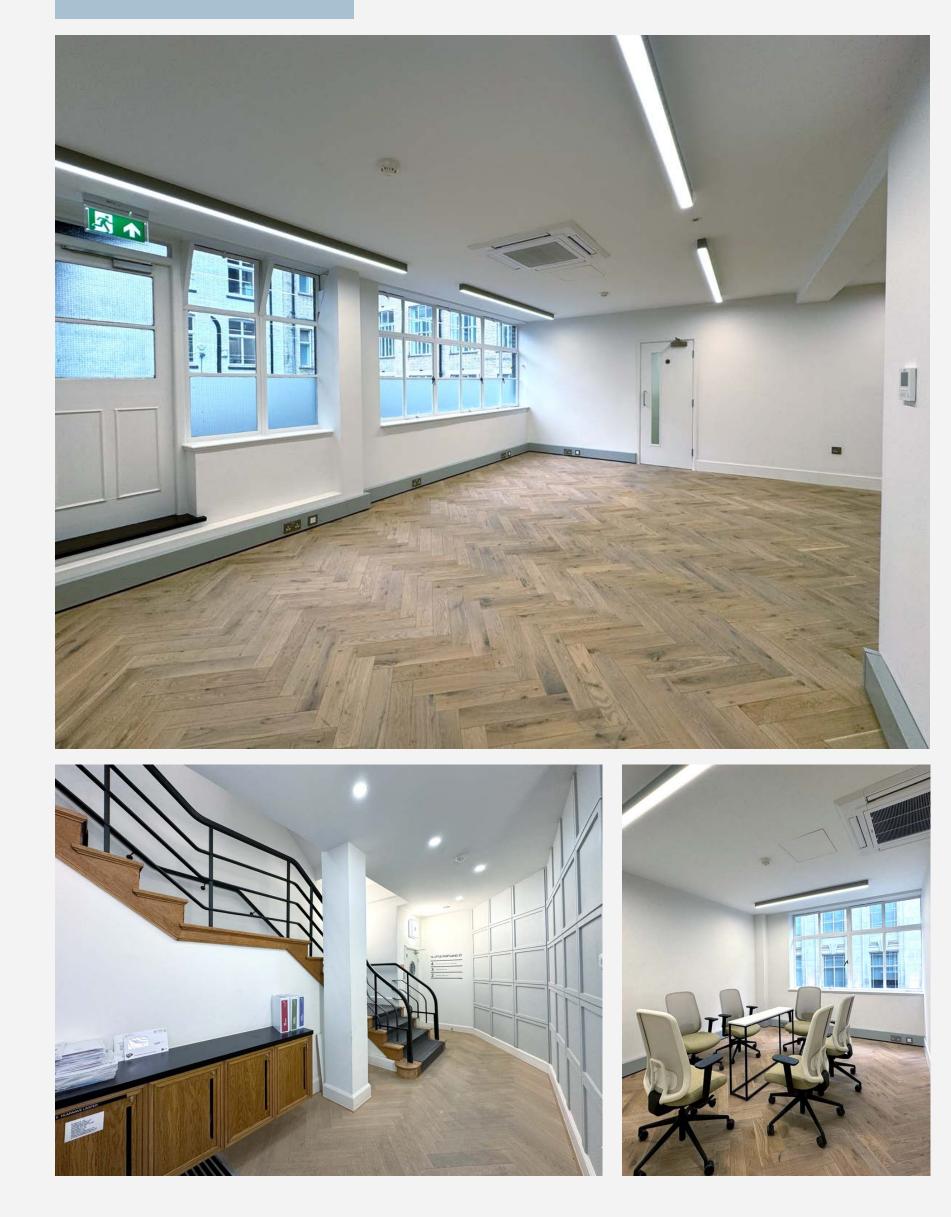

#### Gallery

14 LITTLE PORTLAND STREET

### Description

This newly refurbished office building has been renovated from top to bottom. There are office suits available on 1st and 2nd Floor.

The building has newly designed common parts and is accessed by a communal staircase and lift. The units benefit from great natural light afforded from two sides with herringbone flooring and carefully balanced industrial features.