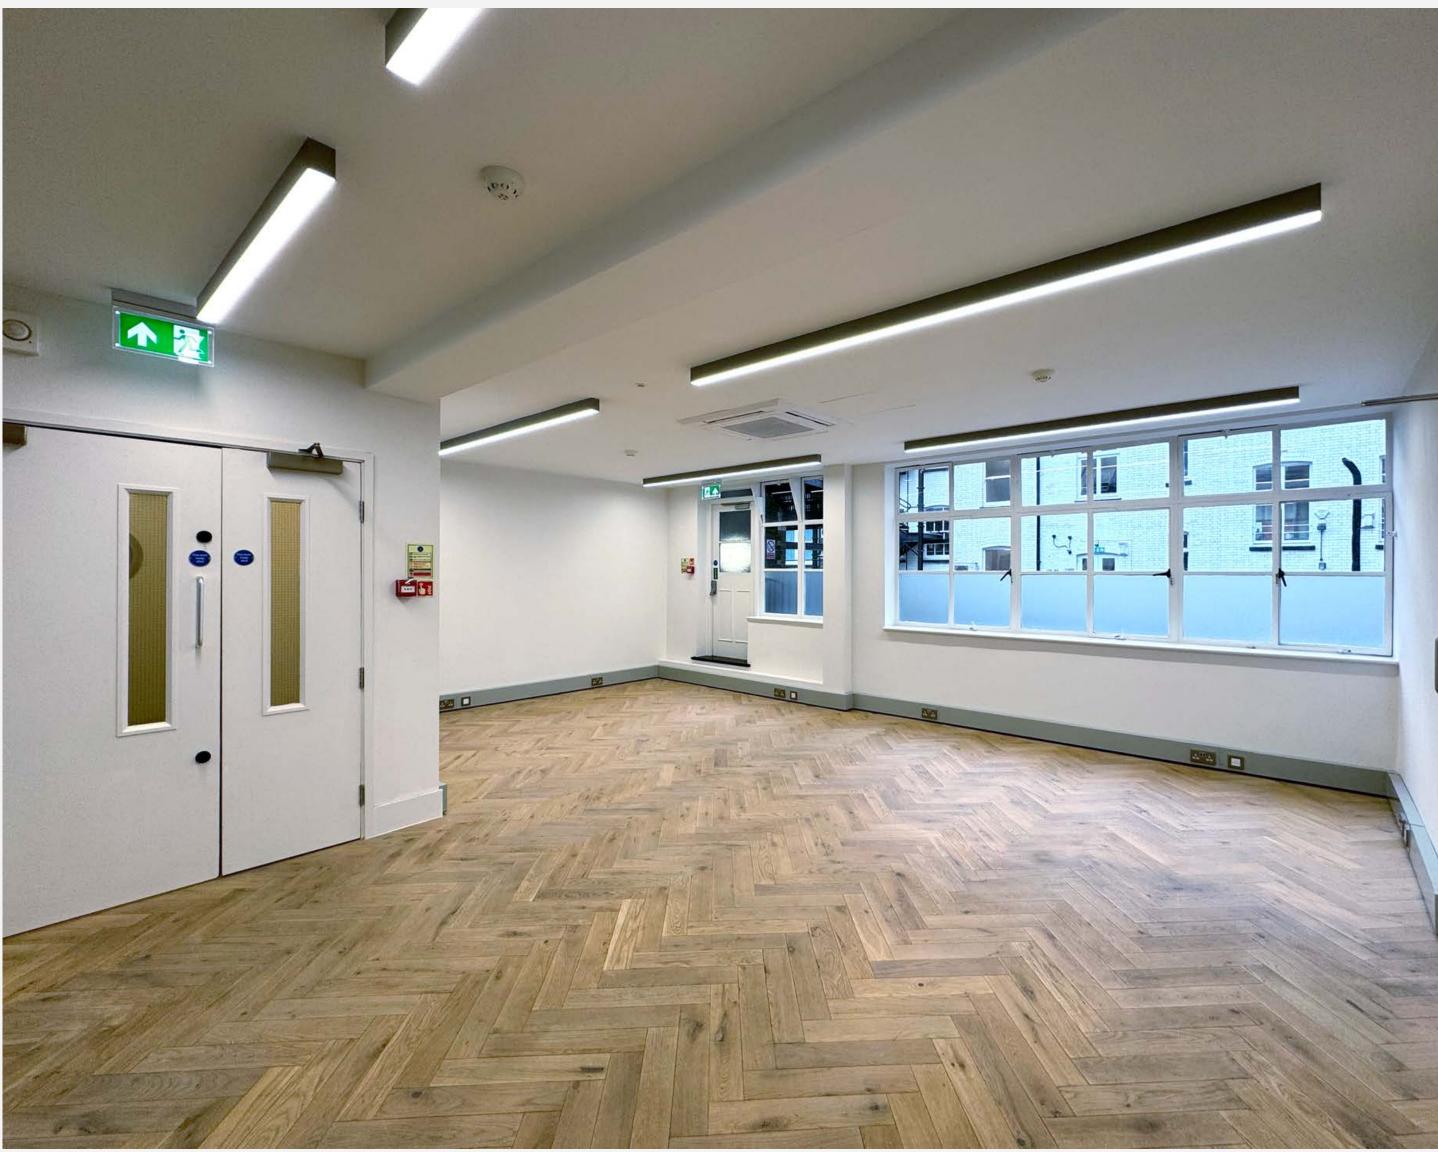

#### Gallery

**14 LITTLE PORTLAND STREET** 

### Description

This newly refurbished office building has been renovated from top to bottom. There are office suits available on 1st and 2nd Floor.

The building has newly designed common parts and is accessed by a communal staircase and lift. The units benefit from great natural light afforded from two sides with herringbone flooring and carefully balanced industrial features.