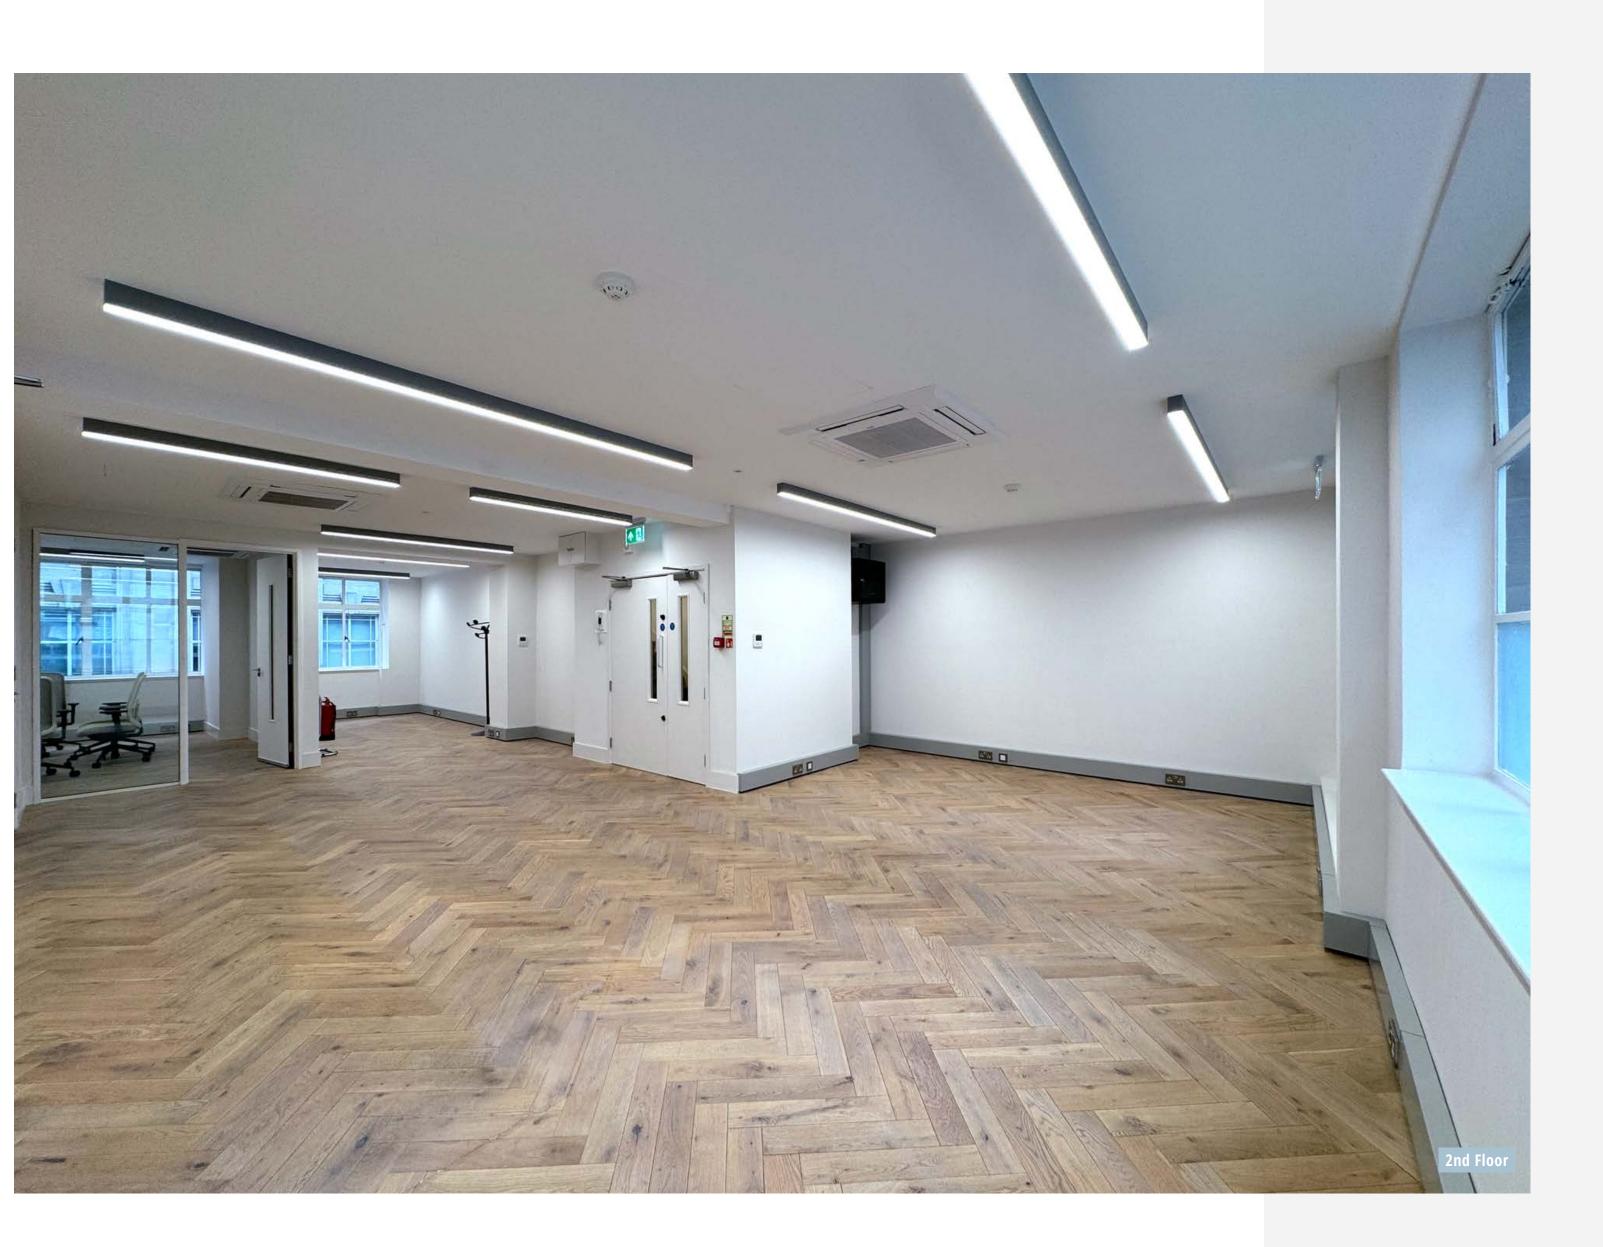

#### Gallery

14 LITTLE PORTLAND STREET

### Description

This newly refurbished office building has been renovated from top to bottom. There are office suits available on 1st and 2nd Floor.

The building has newly designed common parts and is accessed by a communal staircase and lift. The units benefit from great natural light afforded from two sides with herringbone flooring and carefully balanced industrial features.

### **Specifications**

- Meeting Room (2nd Floor)
- Herringbone Timber Flooring (2nd Floor)
- Perimeter Trunking
- Excellent natural light (front and rear)
- Passenger Lift
- LED Lighting
- Comfort Cooling
- Newly fitted kitchenette
- Newly refurbished WC's