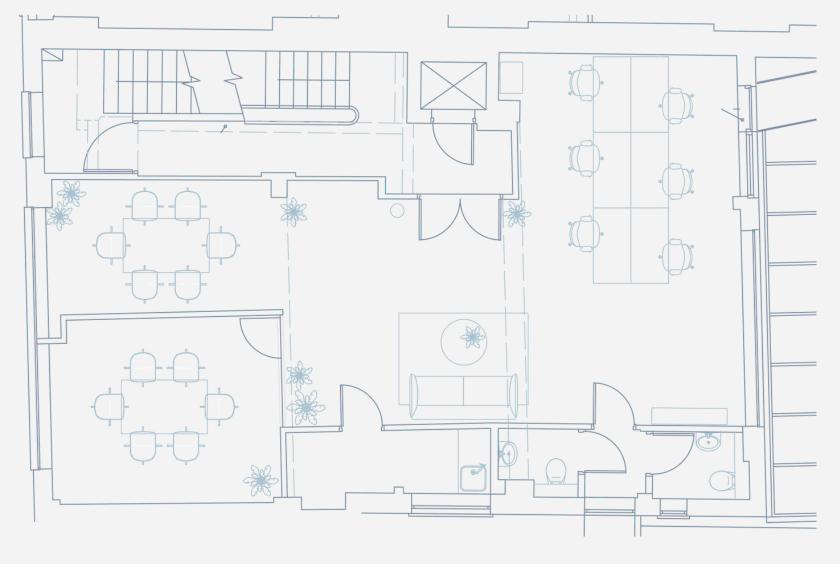

#### **14 LITTLE PORTLAND STREET**

First Floor 721 SQFT/ 66.98 SQM Not to scale.

### **FLOOR PLANS**

Scaled plans available on request.