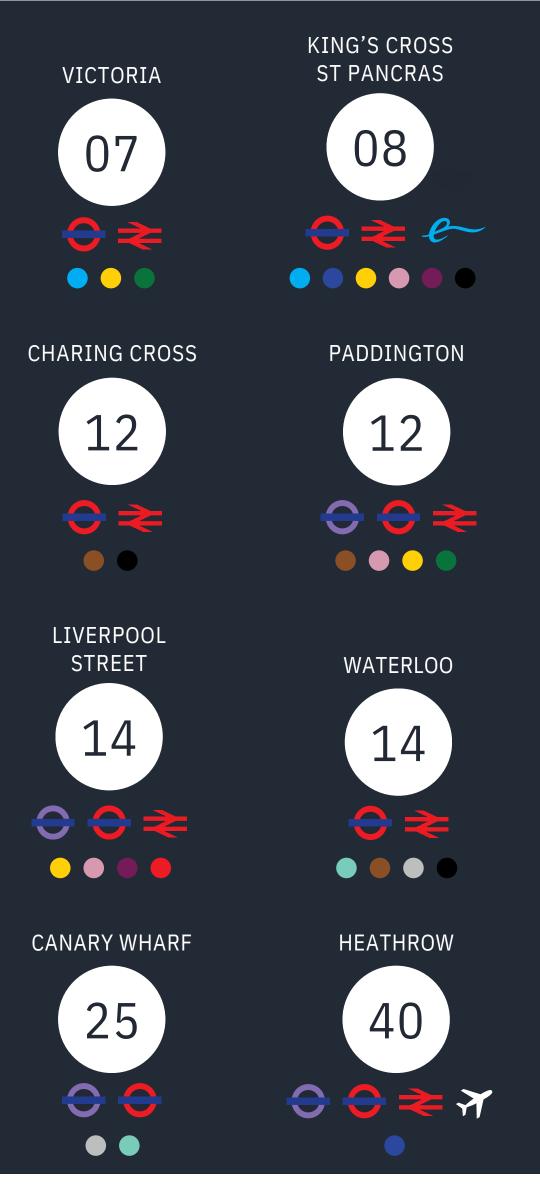

### Location

Located in the heart of London's West End, with Great Portland Street serving as a prominent thoroughfare connecting to Oxford Street, Little Portland Street has recently been pedestrianized providing direct access to Regent Street.

The area is known for its diverse mix of bars, restaurants, highend retailers, and leisure operators. Fitzrovia has experienced significant growth and regeneration, with notable developments such as The BBC HQ and Fitzroy Place. It attracts renowned office occupiers in the TMT sector such as Sony, Facebook, MTV, Lionsgate Films, and The British Film Industry.

Market Place, located near the property, is a popular destination for bars, restaurants, and retail establishments. Its widened pavements provide valuable outside seating options. Popular local occupiers include The Wigmore, The Langham Hotel and Farmer J.