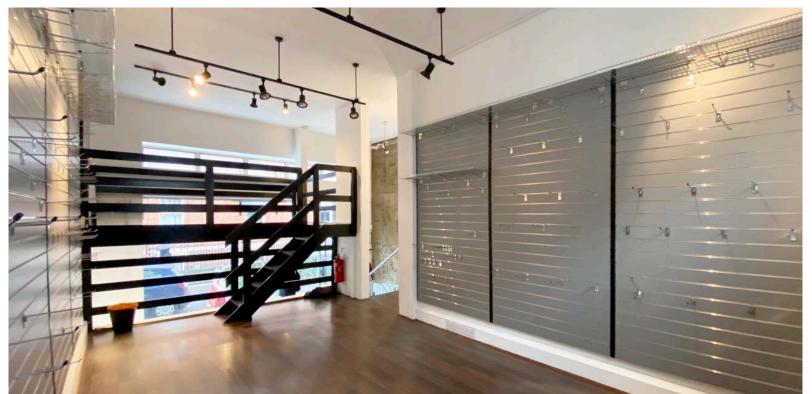

# TO LET

Versatile space with modern features in the vibrant heart of Fitzrovia

Ground & Lower Ground Floor: 990 sq.ft / 92 m²

**DESCRIPTION** 

This versatile and contemporary property offers an exceptional opportunity for your retail, office, or gallery space. With its high ceilings and modern full glass frontage, this property is perfectly designed to showcase your business in a prominent and visually striking manner.

The property is intelligently divided across two levels, allowing for optimal functionality and flow. The ground floor provides ample room for your primary operations, while a mezzanine level adds an additional touch of elegance and versatility. The lower ground floor offers a spacious area for various uses.

The property's layout and design create an inviting and flexible space that can be tailored to meet your specific needs. Whether you're looking to set up a retail store, office space, or an art gallery, this property provides the perfect canvas for your vision.