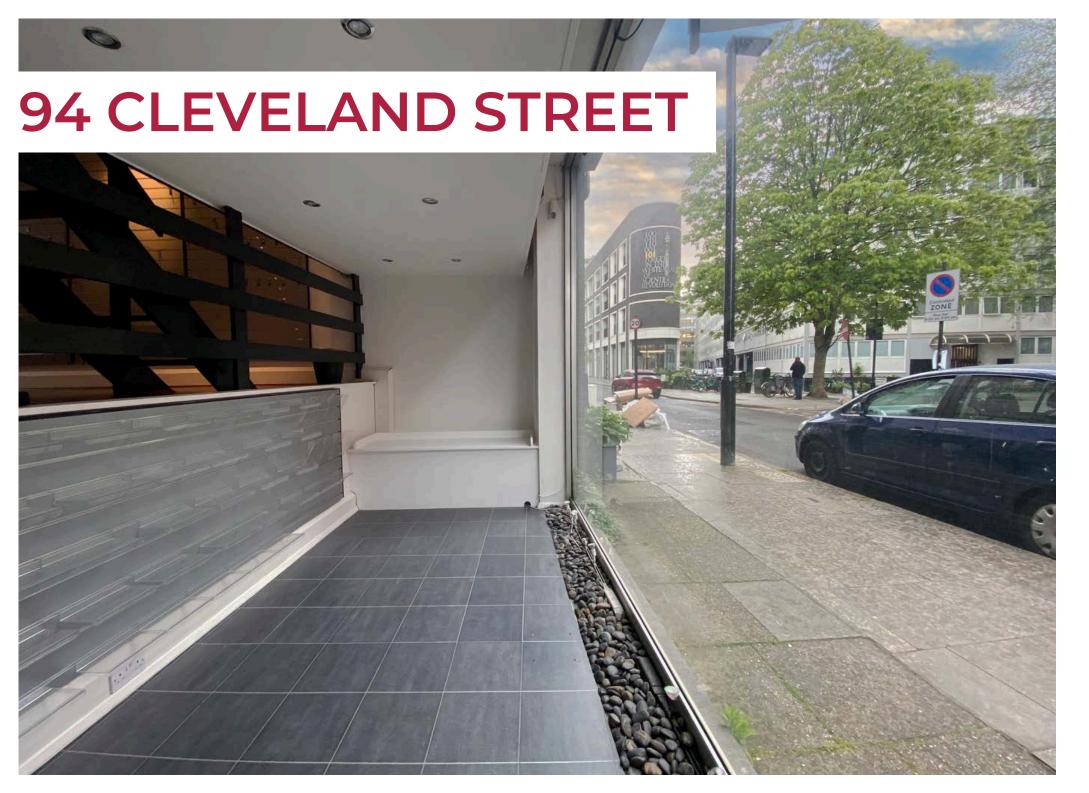

# TO LET

Versatile space with modern features in the vibrant heart of Fitzrovia

Ground & Lower Ground Floor: 990 sq.ft / 92 m²

**DESCRIPTION** 

This versatile and contemporary property offers an exceptional opportunity for your retail, office, or gallery space. With its high ceilings and modern full glass frontage, this property is perfectly designed to showcase your business in a prominent and visually striking manner.

The property is intelligently divided across two levels, allowing for optimal functionality and flow. The ground floor provides ample room for your primary operations, while a mezzanine level adds an additional touch of elegance and versatility. The lower ground floor offers a spacious area for various uses.

The property's layout and design create an inviting and flexible space that can be tailored to meet your specific needs. Whether you're looking to set up a retail store, office space, or an art gallery, this property provides the perfect canvas for your vision.