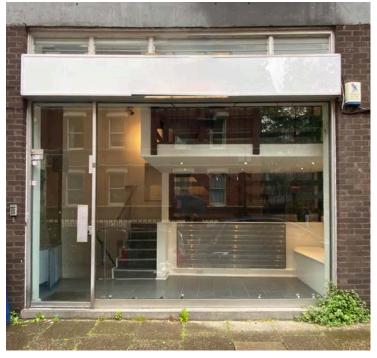

# TO LET

Versatile space with modern features in the vibrant heart of Fitzrovia

Ground & Lower Ground Floor: 990 sq.ft / 92 m²

**DESCRIPTION** 

This versatile and contemporary property offers an exceptional opportunity for your retail, office, or gallery space. With its high ceilings and modern full glass frontage, this property is perfectly designed to showcase your business in a prominent and visually striking manner.

## LOCAL OCCUPIERS

Located in the heart of Fitzrovia, Cleveland Street runs between Euston Road in the north, past Fitzroy Square, and through to Warren Street in the south. No.94 is ideally positioned just a few meters from the corner of Grafton Way, close to the iconic BT Tower.