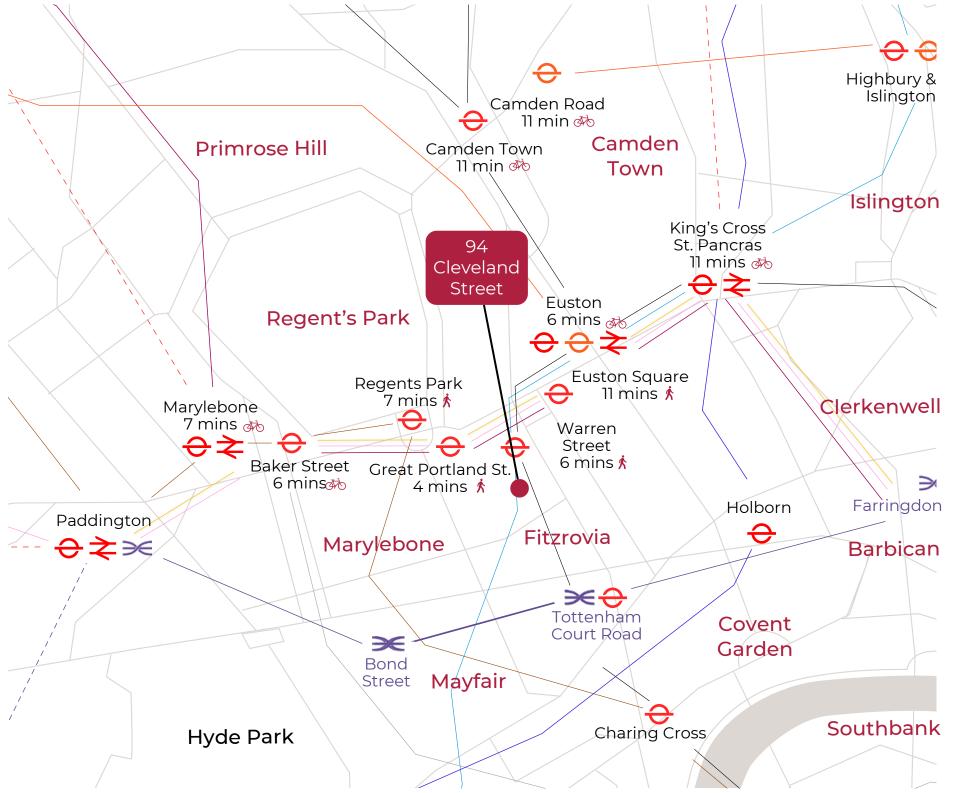

## LOCATION CONNECTIONS

| Great Portland Street | 4 minutes 🏌  |
|-----------------------|--------------|
| Warren Street         | 6 minutes 🏌  |
| Euston Square         | 11 minutes 🏌 |
| Regent's Park         | 6 minutes 🏌  |
| Tottenham Court Road  | 15 minutes 🏌 |

#### **Trains**

| Euston                     | 8 minutes 🏌  |
|----------------------------|--------------|
| King's Cross & St. Pancras | 20 minutes 🏌 |

#### Eurostar

| Paris    | 1 hour and 51 minutes 🥙           |
|----------|-----------------------------------|
| Brussels | 2 Hours and 15 minutes $\epsilon$ |

## LOCAL OCCUPIERS

Located in the heart of Fitzrovia, Cleveland Street runs between Euston Road in the north, past Fitzroy Square, and through to Warren Street in the south. No.94 is ideally positioned just a few meters from the corner of Grafton Way, close to the iconic BT Tower.

This prime location offers excellent transport links, ensuring easy accessibility for both you and your customers. The bustling thoroughfares of Goodge Street and Tottenham Court Road are within a few moments' walk, providing immediate access to an array of amenities, shops, restaurants, and cultural attractions.

For those utilizing public transportation, you'll benefit from superb underground and bus services in close proximity. The nearby Goodge Street Underground Station and Tottenham Court Road Underground Station provide convenient access to various London Underground lines, making it effortless to navigate the city. Additionally, an extensive bus network serves the area, offering further flexibility and connectivity.