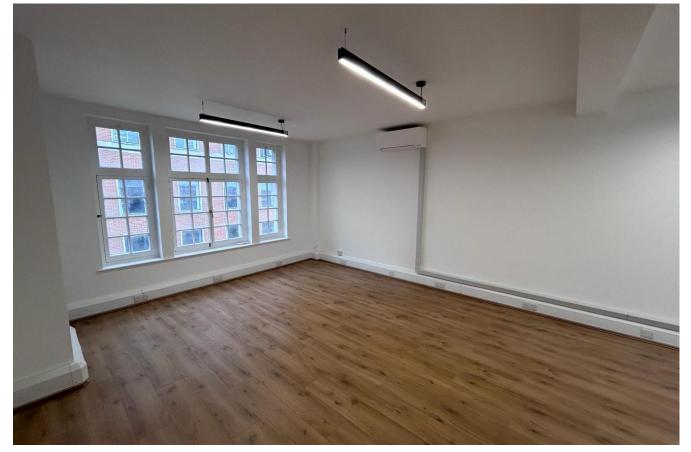

#### **DESCRIPTION**

This recently refurbished 4th floor office can be accessed via a communal staircase and benefits from excellent natural light from 2 sides, laminate flooring, entry phone system and perimeter.

#### **AMENITIES**

- Entry Phone System
- Fantastic Central West End
   Location
- Excellent Transport Links
- Good Natural Light From Two
   Sides
- Laminate Flooring
- Perimeter Trunking
- Ceiling Mounted LED Lights