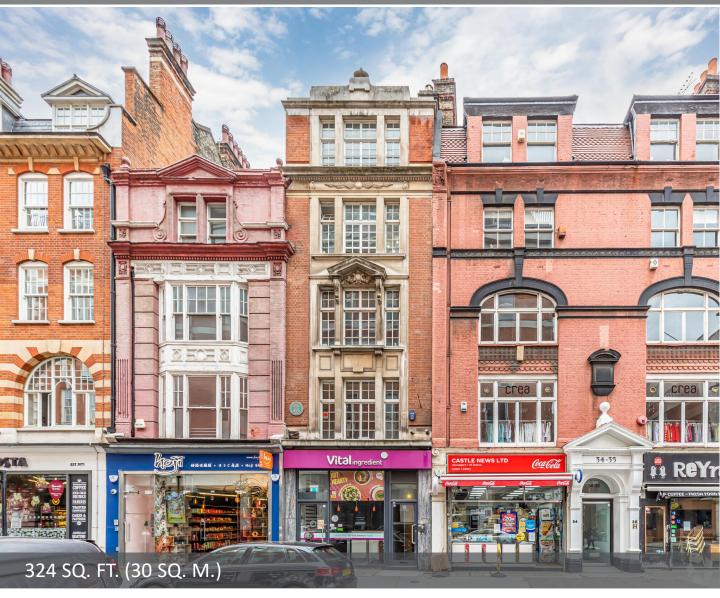

# TO LET ECONOMICAL OFFICE SPACE IN THE HEART OF FITZROVIA 36 EASTCASTLE STREET, FITZROVIA, LONDON, W1W 8DP (4TH FLOOR)

# **LOCATION (GOOGLE MAPS LINK)**

The property is located on the north side of Eastcastle Street close to the junction with Great Titchfield Street and the popular restaurants of Market Place including La Ramps, Honest Burger and 28-50. Transport links are excellent with Oxford Circus (Central, Bakerloo & Victoria lines), Goodge Street (Northern line) and Great Portland Street (Hammersmith & City, Circle & Metropolitan lines) all within walking distance of the property.

#### **FINANCIALS**

| Floor                            | 4th Floor |
|----------------------------------|-----------|
| Size (sq. ft.)                   | 324       |
| Quoting Rent (p.a.) excl.        | £12,960   |
| Estimated Rates Payable (p.a.)   | £6,737    |
| Service Charge (p.a.)            | £5,000    |
| Estimated Occupancy Cost (p. a.) | £24,697   |