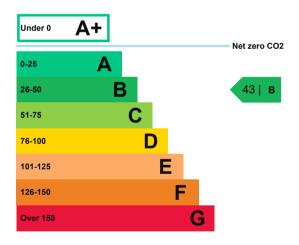

# **Energy efficiency rating for this property**

This property's current energy rating is B.

Properties are given a rating from A+ (most efficient) to G (least efficient).

Properties are also given a score. The larger the number, the more carbon dioxide (CO2) your property is likely to emit.