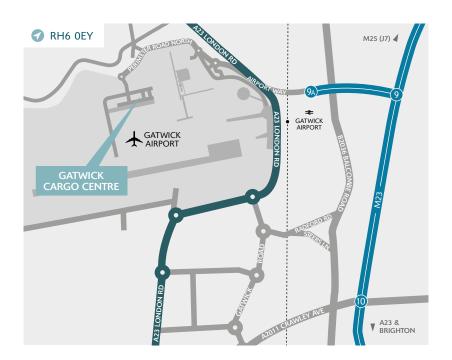

## TIMBERHAM HOUSE

ΠĒ

GATWICK CARGO CENTRE

TIMBERHAM FARM ROAD WEST SUSSEX | RH6 0EY TO LET OFFICES ON FLEXIBLE TERMS

200 SQ FT - 2,000 SQ FT (19 SQ M - 186 SQ M)

SEGRO.com/gatwick