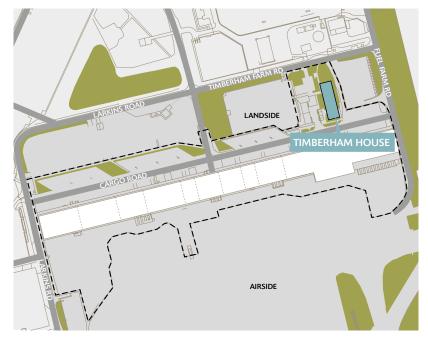

## TIMBERHAM HOUSE

ΠĒ

GATWICK CARGO CENTRE

TIMBERHAM FARM ROAD WEST SUSSEX | RH6 0EY TO LET OFFICES ON FLEXIBLE TERMS

200 SQ FT - 2,000 SQ FT (19 SQ M - 186 SQ M)

SEGRO.com/gatwick

## ACCOMMODATION

| GROUND FLOOR | 9,601 sq ft<br>(892 sq m)    |
|--------------|------------------------------|
| FIRST FLOOR  | 10,662 sq ft<br>(991 sq m)   |
| TOTAL        | 20,263 sq ft<br>(1,883 sq m) |