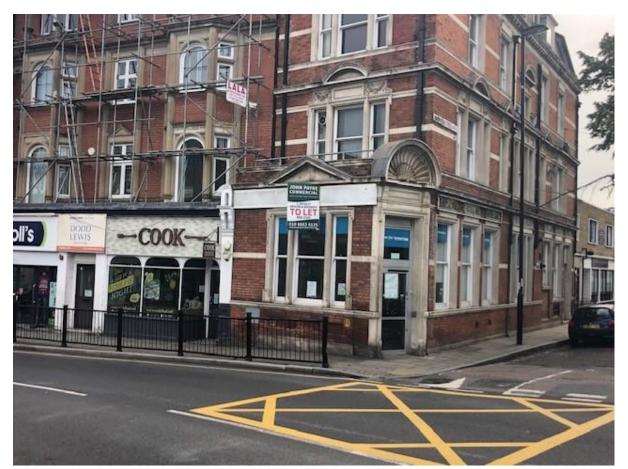

# JOHN PAYNE COMMERCIAL

SALES | LETTINGS | LAND | INVESTMENTS

TO LET ON NEW LEASE GROUND AND BASEMENT OF FORMER BANK TOTAL AREA APPROX. 1,700 SQ FT (157.94 SQ M) NOW FALLS WITHIN THE NEW E CLASS PROMINENT CORNER SITE OPPOSITE BLACKHEATH RAILWAY STATION WOULD MAKE IDEAL WINE/RESTAURANT (STP)

### 16 TRANQUIL VALE, BLACKHEATH, SE3 0A GUIDE RENT £50,000 PAX

**Commercial Property Agents & Surveyors** 

7 Hare & Billet Road, Blackheath, London SE3 ORB Tel: 020 8852 6125 Email: Commercial@johnpaynecommercial.com

| Location:       | The property occupies a prime corner position opposite the railway station<br>and car park, almost opposite the Post Office and in the same parade as<br>Oliver Bonas, Waterstones, McColl's, and a raft of other multiple retailers.              |
|-----------------|----------------------------------------------------------------------------------------------------------------------------------------------------------------------------------------------------------------------------------------------------|
| Description:    | An attractive period building comprising the ground and basement floors of<br>a former banking hall which came under the old A2 use and now falls within<br>the new E class enabling a far broader range of uses without the need for<br>planning. |
|                 | The ground floor is open plan having a large return window frontage to<br>Blackheath Grove, whereas the basement still retains its original vaults and<br>secure storage areas, being ideal cavities for wine bar type use.                        |
|                 | PRIME LOCATION OPPOSITE STATION                                                                                                                                                                                                                    |
|                 | WOULD MAKE IDEAL WINE BAR/RESTAURANT                                                                                                                                                                                                               |
|                 | PROMINENT CORNER SITE                                                                                                                                                                                                                              |
|                 | • 1,700 SQ FT OF SPACE ON TWO FLOORS                                                                                                                                                                                                               |
|                 | IN NEED OF REFURBISHMENT                                                                                                                                                                                                                           |
|                 | 2 SURFACE CAR PARKS CLOSE BY                                                                                                                                                                                                                       |
|                 | 15 MINUTES BY TRAIN INTO LONDON BRIDGE                                                                                                                                                                                                             |
|                 | UPPER PARTS NOT INCLUDED                                                                                                                                                                                                                           |
| Business Rates: | Interested parties are advised to make their own enquiries to the Local Authority, being the London Borough of Lewisham.                                                                                                                           |
| Terms:          | To be let on a new effectively FRI lease for a minimum term of 10 years with 5 yearly rent reviews.                                                                                                                                                |
| Deposit:        | A deposit of up to 6 months rent may be required, subject to status.                                                                                                                                                                               |
| Reference Fee:  | Upon acceptance of offer and prior to documentation being circulated, the ingoing tenants will be required to make a non-refundable contribution of £250 + VAT in respect of referencing and credit check.                                         |
| VAT:            | Not applicable.                                                                                                                                                                                                                                    |
| Legal Fees:     | Each party to bear their own legal costs.                                                                                                                                                                                                          |
| Viewing:        | Strictly via appointment through sole agents<br>JOHN PAYNE COMMERCIAL 020 8852 6125                                                                                                                                                                |
|                 |                                                                                                                                                                                                                                                    |