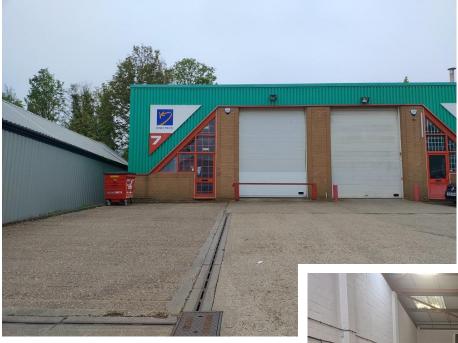

#### DESCRIPTION

A modern, single storey, open plan light industrial unit offering very flexible space within a small development.

The accommodation offers the following features:

- 3 phase electrical supply with electric points
- Single WC
- Full size loading door (3.3m wide x 4.5m high)
- High bay LED lighting
- Minimum 5.1m headroom.

There is currently no office accommodation.

Motor related uses will not be permitted.

#### **CAR PARKING**

4 parking spaces.