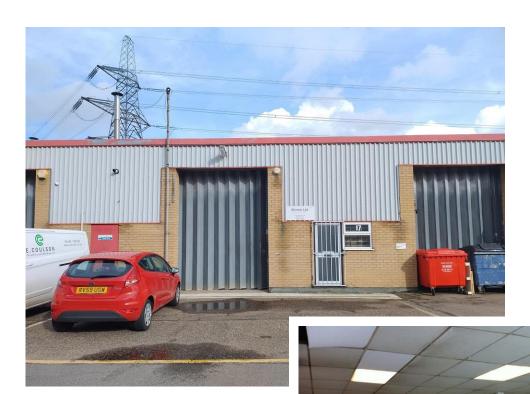

File Photo

#### **DESCRIPTION**

The property comprises of a single storey production / warehouse unit with front loading and parking.

There is a large first floor open plan office incorporating kitchen and toilet accommodation.

3-phase power distribution and lighting are provided.

There is a loading door at the front measuring 2.95 wide x 4.00 high.