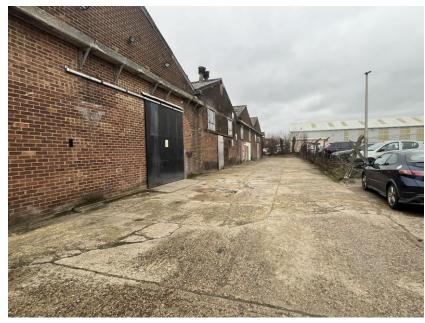

### **DESCRIPTION**

Forming part of a detached building standing in a courtyard within a secure gated site the available accommodation comprises a self-contained light industrial / warehouse unit.

Features include:

- Conventional brick and tile construction
- 5.6 metre eaves height rising to 7.2m at apex
- loading door
- WC and tea point block
- 3 phase power supply

There are currently no offices.