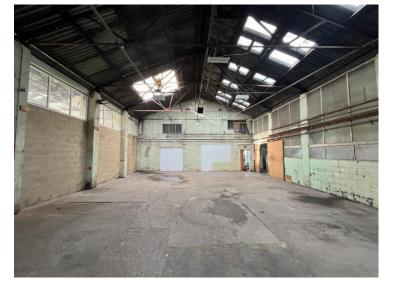

### **DESCRIPTION**

Forming part of a detached building standing in a courtyard within a secure gated site the available accommodation comprises a self-contained light industrial / warehouse unit.

Features include:

- Conventional brick and tile construction
- 5.6 metre eaves height rising to 7.2m at apex
- loading door
- WC and tea point block
- 3 phase power supply

There are currently no offices.

## **APPROX. FLOOR AREA**

2,354 to 5,309 Sq Ft (GIA)