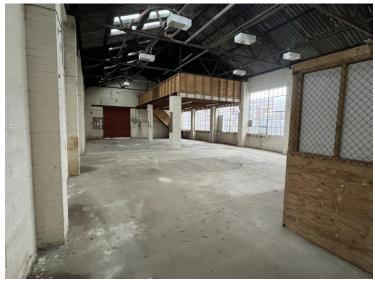

### **DESCRIPTION**

Forming part of a detached building standing in a courtyard within a secure gated site the available accommodation comprises a self-contained light industrial / warehouse unit.

Features include:

- Conventional brick and tile construction
- 5.6 metre eaves height rising to 7.2m at apex
- loading door
- WC and tea point block
- 3 phase power supply

There are currently no offices.

## **APPROX. FLOOR AREA**

2,354 to 5,309 Sq Ft (GIA)