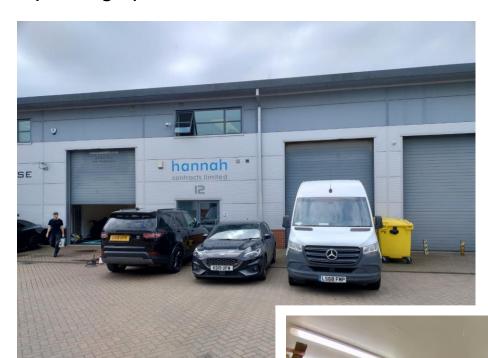

#### **DESCRIPTION**

A high-quality modern terraced warehouse / workshop that forms part of a small modern development.

The available accommodation comprises the ground floor warehouse / workshop that is currently surplus to the landlords' own requirements who occupy the first floor.

It has an attractive design with a front-loading door, lorry servicing and good parking.

The headroom to the underside of the first-floor measures approx. 3.5m.