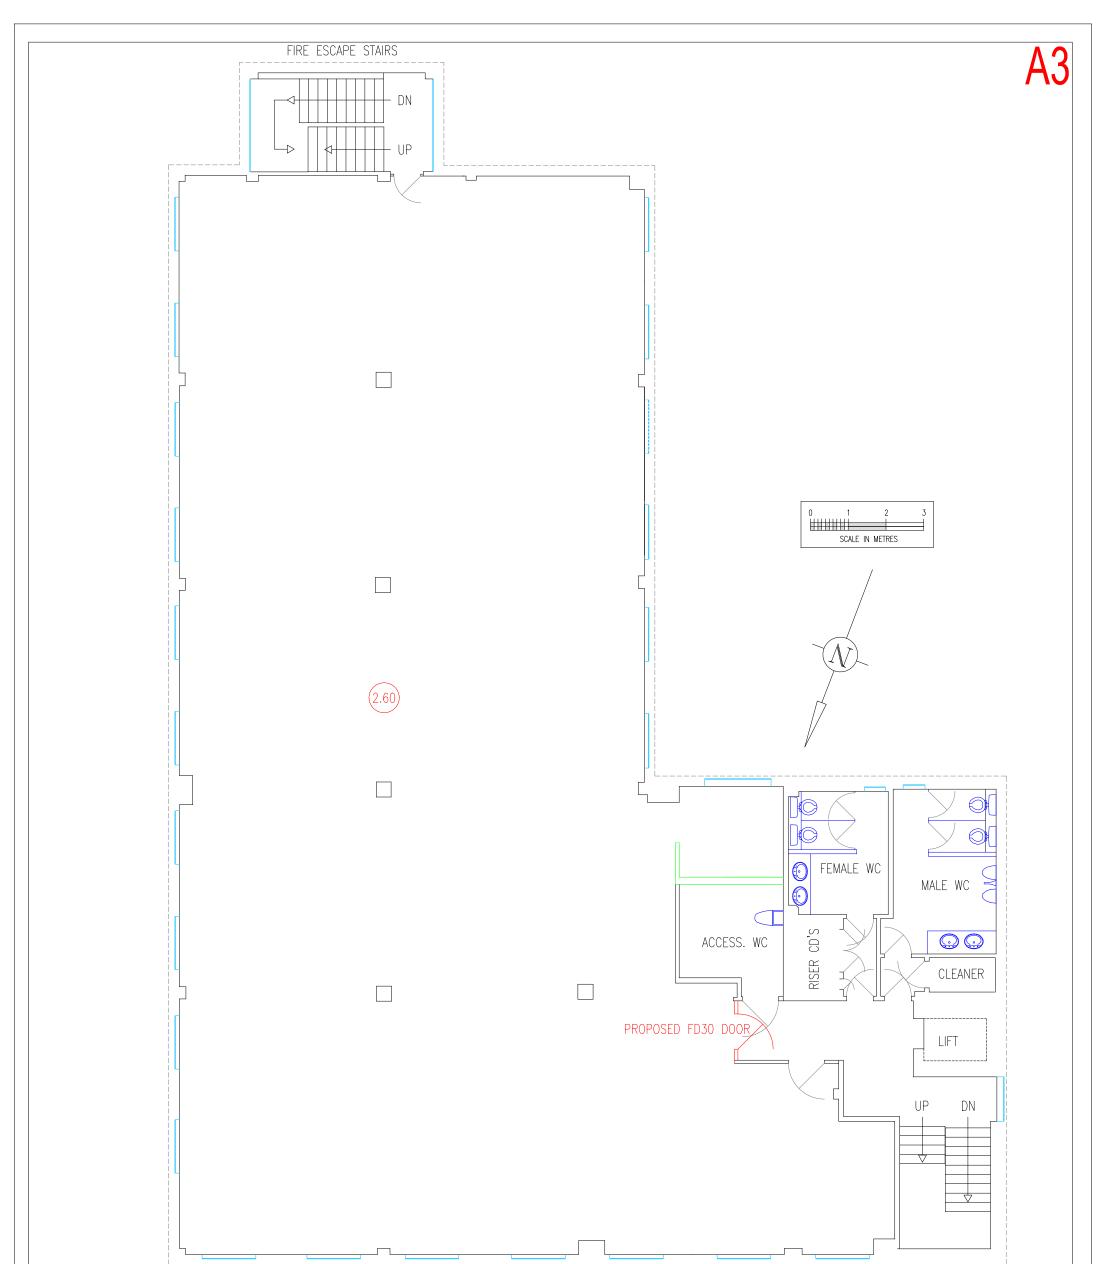

## 2ND FLOOR

SCALE 1/100

| NOTE :<br>WHEN PRINTING PDF PLANS, ALWAYS ENSURE THAT :<br>1. "PAGE SCALING" IS SET TO <u>NONE OR "ACTUAL SIZE"</u><br>2. "CHOOSE PAPER SOURCE BY PDF PAGE SIZE" IS<br>TICKED – BOTH ARE FOUND IN THE PRINTER DIALOGUE<br>BOX. | ADDRESS HADEN HOUSE, ARGYLL WAY<br>STEVENAGE<br>PROJECT MEASURED SURVEY<br>- SECOND FLOOR PROPOSED |  | All before |
|--------------------------------------------------------------------------------------------------------------------------------------------------------------------------------------------------------------------------------|----------------------------------------------------------------------------------------------------|--|------------|
|--------------------------------------------------------------------------------------------------------------------------------------------------------------------------------------------------------------------------------|----------------------------------------------------------------------------------------------------|--|------------|