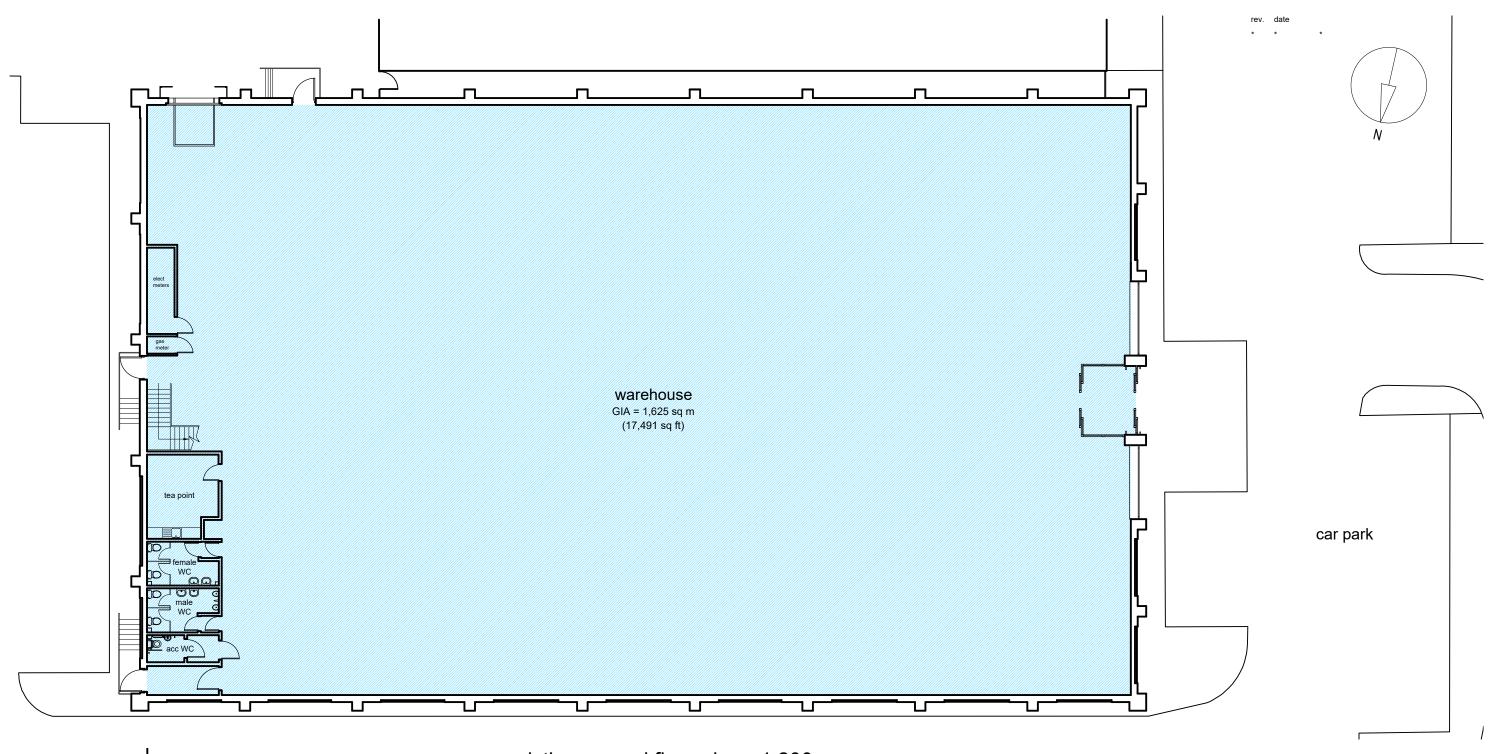

office office

rev. date

\* \*

existing ground floor plan - 1:200

| client                                                     | scale       |
|------------------------------------------------------------|-------------|
| UA ASSEST MANAGEMENT 2 LIMITED                             | 1:200 @ A3  |
| property                                                   | drawn       |
| UNIT 11, THE FORUM, FAIRLANDS<br>STEVENAGE, HERTS, SG1 1ES | CRD         |
| project                                                    |             |
| MEASURED SURVEY                                            |             |
| drawing                                                    | drawing no. |
| FLOOR PLANS<br>AS EXISTING                                 | UAA_001-01  |