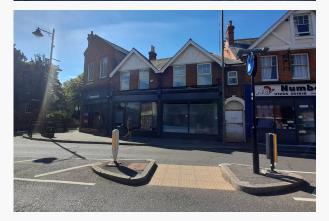

# 7 & 7A Winton Square

Basingstoke, RG21 8EW

Prominent Roadside Takeaway Premises over Ground and First floors.

1,289 sq ft

(119.75 sq m)

- → Prominent 'Roadside' Location
- → Takeaway Use (excluding Pizza) permitted.
- → Double Frontage facing Sarum Hill and Winton Square
- → New Lease Terms.
- → Immediately available.
- → Adjacent occupiers include Domino's, Number 8 Chinese Takeaway, Gurkha Grocery

# Description

The Premises comprise a prominent double fronted shop which has been operating as a Domino's Pizza takeaway for many years. A new shop front has been installed.

There is a staircase at the rear providing access to the first floor office/ancillary and wc.

#### Location

The premises are located in a prominent position at the top of Sarum Hill in Winton Square which is easily accessible to the top-of-town and takes into the inner town centre one way system. Nearby occupiers include Gascoigne Pees, Romans Estate Agents, Sansome & George Estate Agents, Chequers Estate Agents, Northwoods, Barons Estate Agents, Domino's, Gurkha Grocery, number 8 Chinese takeaway.