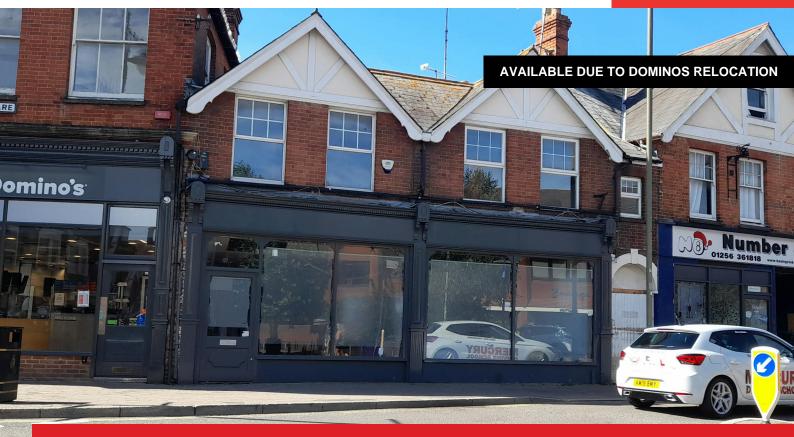

# 7 & 7A Winton Square

Basingstoke, RG21 8EW

Prominent Roadside Takeaway Premises over Ground and First floors.

1,289 sq ft

(119.75 sq m)

- → Prominent 'Roadside' Location
- → Takeaway Use (excluding Pizza) permitted.
- → Double Frontage facing Sarum Hill and Winton Square
- → New Lease Terms.
- → Immediately available.
- → Adjacent occupiers include Domino's, Number 8 Chinese Takeaway, Gurkha Grocery

# Description

The Premises comprise a prominent double fronted shop which has been operating as a Domino's Pizza takeaway for many years. A new shop front has been installed.

There is a staircase at the rear providing access to the first floor office/ancillary and wc.

#### Location

The premises are located in a prominent position at the top of Sarum Hill in Winton Square which is easily accessible to the top-of-town and takes into the inner town centre one way system. Nearby occupiers include Gascoigne Pees, Romans Estate Agents, Sansome & George Estate Agents, Chequers Estate Agents, Northwoods, Barons Estate Agents, Domino's, Gurkha Grocery, number 8 Chinese takeaway.