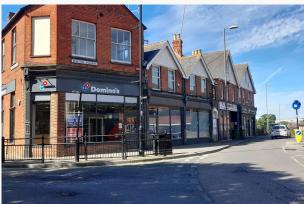

# 7 & 7A Winton Square

Basingstoke, RG21 8EW

Prominent Roadside Takeaway Premises over Ground and First floors.

1,289 sq ft

(119.75 sq m)

- → Prominent 'Roadside' Location
- → Takeaway Use (excluding Pizza) permitted.
- → Double Frontage facing Sarum Hill and Winton Square
- → New Lease Terms.
- → Immediately available.
- → Adjacent occupiers include Domino's, Number 8 Chinese Takeaway, Gurkha Grocery

# Description

The Premises comprise a prominent double fronted shop which has been operating as a Domino's Pizza takeaway for many years. A new shop front has been installed.

There is a staircase at the rear providing access to the first floor office/ancillary and wc.

#### Location

The premises are located in a prominent position at the top of Sarum Hill in Winton Square which is easily accessible to the top-of-town and takes into the inner town centre one way system. Nearby occupiers include Gascoigne Pees, Romans Estate Agents, Sansome & George Estate Agents, Chequers Estate Agents, Northwoods, Barons Estate Agents, Domino's, Gurkha Grocery, number 8 Chinese takeaway.