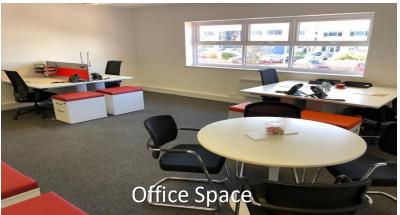

e AVAILABLE MARCH TBC |
| <b>26</b> a | 148 | 14                    | £680                       | £719                       | £799                        | 2-4 Person Office<br>AVAILABLE NOW  |
| 32          | 600 | 56                    | £1634                      | £1729                      | £1922                       | WORKSHOP<br>AVAILABLE SOON          |
| 39          | 720 | 67                    | £1822                      | £1929                      | £2144                       | WORKSHOP<br>AVAILABLE APRIL         |

Reserved Coworking available at £233 per desk, per month, on a Month to Month agreement, with term discounts available for 12 and 24 months

All prices are not inc. VAT
Prices correct on 01/02/22 and are subject to change

# Availability 1st February 2022













#### Photos

#### Centre Features

- Flexible terms and longer term agreements available
- Flexible Workspace Usage, Office, Light Industrial Workshop, Retail
- On-site parking options available
- 24/7 access, CCTV
- Mailbox and Virtual Office Packages
- Reserved Coworking Desk Packages
- Telecoms / Broadband provided and managed on-site
- Meeting room with TV / Catering provided
- On-site Management team / Receptionist to great visitors during normal office hours
- Access to printing, scanning, photocopying
- Access to over 3000 business lounges globally (International Workplace Group)
- Dog friendly
- Regular Networking Opportunities and Community Feel



### **BASEPOINT**

business centres



Basepoint Business Centre Basingstoke