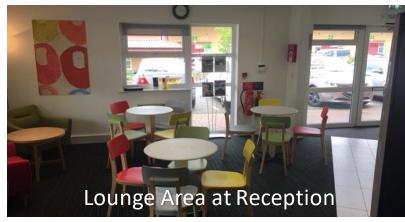

AILABLE MARCH TBC |
| <b>26</b> a | 148 | 14                    | £680                       | £719                       | £799                        | 2-4 Person Office<br>AVAILABLE NOW  |
| 32          | 600 | 56                    | £1634                      | £1729                      | £1922                       | WORKSHOP<br>AVAILABLE SOON          |
| 39          | 720 | 67                    | £1822                      | £1929                      | £2144                       | WORKSHOP<br>AVAILABLE APRIL         |

Reserved Coworking available at £233 per desk, per month, on a Month to Month agreement, with term discounts available for 12 and 24 months

All prices are not inc. VAT
Prices correct on 01/02/22 and are subject to change

# Availability 1st February 2022













#### Photos

#### Centre Features

- Flexible terms and longer term agreements available
- Flexible Workspace Usage, Office, Light Industrial Workshop, Retail
- On-site parking options available
- 24/7 access, CCTV
- Mailbox and Virtual Office Packages
- Reserved Coworking Desk Packages
- Telecoms / Broadband provided and managed on-site
- Meeting room with TV / Catering provided
- On-site Management team / Receptionist to great visitors during normal office hours
- Access to printing, scanning, photocopying
- Access to over 3000 business lounges globally (International Workplace Group)
- Dog friendly
- Regular Networking Opportunities and Community Feel



### **BASEPOINT**

business centres



Basepoint Business Centre Basingstoke