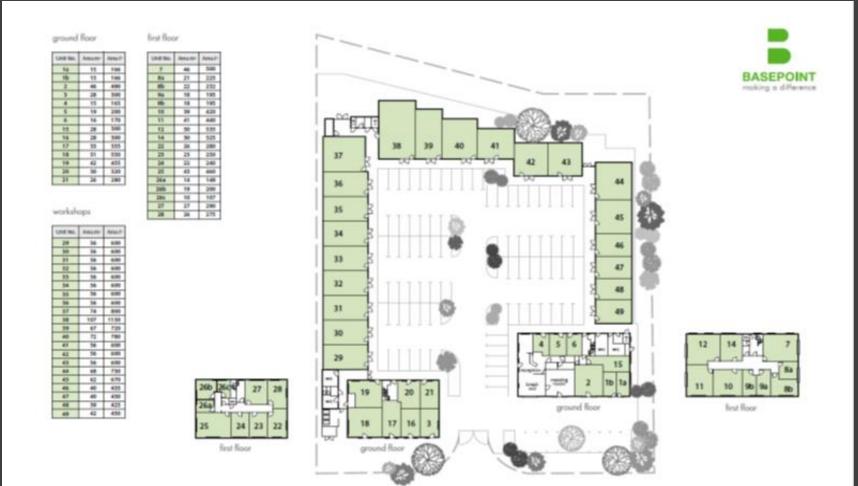

## Basepoint Basingstoke

Stroudley Road

Basingstoke

Hampshire

RG24 8UP

01256 406666

basingstoke@basepoint.co.uk

| Unit<br>No. |     | ximate<br>ize<br>Sq M | 24 Month<br>Rental<br>Term | 12 Month<br>Rental<br>Term | Month to<br>Month<br>Rental | Notes                               |
|-------------|-----|-----------------------|----------------------------|----------------------------|-----------------------------|-------------------------------------|
| <b>7</b> a  | 118 | 11                    | £557                       | £589                       | £655                        | 2-4 Person Office<br>AVAILABLE NOW  |
| <b>7</b> c  | 86  | 8                     | £435                       | £459                       | £511                        | 1-2 Person Office<br>AVAILABLE NOW  |
| 9a          | 195 | 18                    | £803                       | £849                       | £944                        | 4-6 Person Office AVAILABLE NOW     |
| 9b          | 195 | 18                    | £803                       | £849                       | £944                        | 4-6 Person Office AVAILABLE NOW     |
| <b>12</b> c | 183 | 17                    | £585                       | £619                       | £589                        | 4 Person Office AVAILABLE MARCH TBC |
| <b>26</b> a | 148 | 14                    | £680                       | £719                       | £799                        | 2-4 Person Office<br>AVAILABLE NOW  |
| 32          | 600 | 56                    | £1634                      | £1729                      | £1922                       | WORKSHOP<br>AVAILABLE SOON          |
| 39          | 720 | 67                    | £1822                      | £1929                      | £2144                       | WORKSHOP<br>AVAILABLE APRIL         |

# Availability 1st February 2022